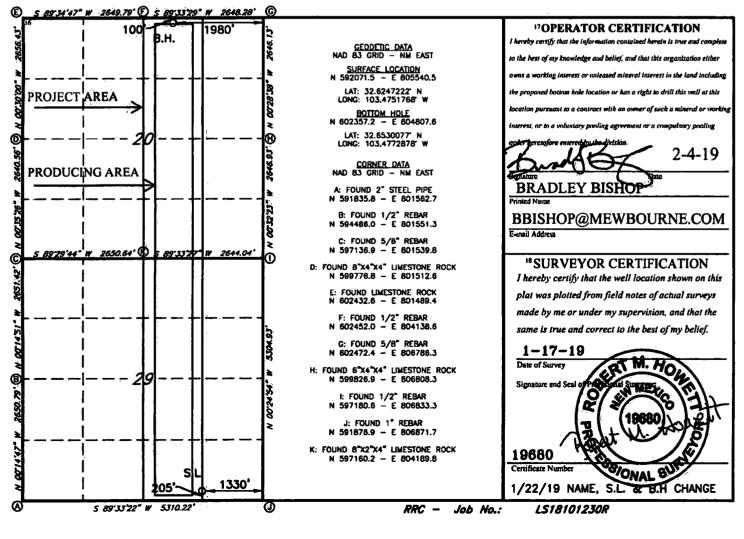

Form C-102

District Office

RECEIVED

AMENDED REPORT

| 200                                  | API Number |                                                           | VELL LO       | 0CATIO<br>2Pool Code<br>-4968 | - 7           | EAGE DEDIC       | J Pool Nan    |                | <br>}                                  |  |
|--------------------------------------|------------|-----------------------------------------------------------|---------------|-------------------------------|---------------|------------------|---------------|----------------|----------------------------------------|--|
| <sup>4</sup> Property Code<br>326995 |            | <sup>3</sup> Property Name<br>HEREFORD 29/20 B20B FED COM |               |                               |               |                  |               |                | 6 Well Number<br>1H                    |  |
| <sup>70grid</sup> no.<br>14744       |            | <sup>8 Operator Name</sup><br>MEWBOURNE OIL COMPANY       |               |                               |               |                  |               |                | <sup>9</sup> Elevation<br><b>3744'</b> |  |
|                                      |            |                                                           |               |                               | "Surface      | Location         |               |                |                                        |  |
| UL or lot no.                        | Section    | Townstup                                                  | Range         | Lot Idn                       | Feet from the | North/South line | Feet From the | East/West line | County                                 |  |
| 0                                    | 29         | 1 <b>9</b> S                                              | 35E           |                               | 205           | SOUTH            | 1330          | EAST           | LEA                                    |  |
|                                      |            |                                                           | n ]           | Bottom H                      | ole Location  | If Different Fre | om Surface    |                |                                        |  |
| UL or lot no.                        | Section    | Township                                                  | Range         | Lot Idn                       | Feet from the | North/South line | Feet from the | East/West line | County                                 |  |
| B                                    | 20         | 19S                                                       | 35E           |                               | 100           | NORTH            | 1980          | EAST           | LEA                                    |  |
| 2 Dedicated Acres                    | 3 13 Joint | or Infill 14                                              | Consolidation | Code 15 C                     | Inder No.     |                  |               |                | -                                      |  |
| 320                                  |            |                                                           |               |                               |               |                  |               |                |                                        |  |