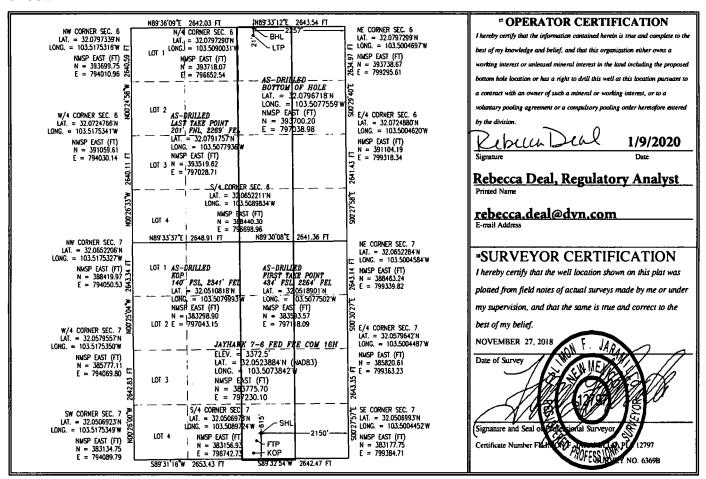

| * Surface Location                                                                               |         |          |       |         |                         |                  |               |                |        |  |  |  |
|--------------------------------------------------------------------------------------------------|---------|----------|-------|---------|-------------------------|------------------|---------------|----------------|--------|--|--|--|
| UL or lot no.                                                                                    | Section | Township | Range | Lot Idn | Feet from the           | North/South line | Feet from the | East/West line | County |  |  |  |
| O                                                                                                | 7       | 26 S     | 34 E  |         | 615                     | SOUTH            | 2150          | EAST           | LEA    |  |  |  |
| " Bottom Hole Location If Different From Surface                                                 |         |          |       |         |                         |                  |               |                |        |  |  |  |
| UL or lot no.                                                                                    | Section | Township | Range | Lot Idn | Feet from the           | North/South line | Feet from the | East/West line | County |  |  |  |
| В                                                                                                | 6       | 26 S     | 34 E  |         | 21                      | NORTH            | 2257          | EAST           | LEA    |  |  |  |
| <sup>12</sup> Dedicated Acres   <sup>13</sup> Joint or Infill   <sup>14</sup> Consolidation Code |         |          |       |         | <sup>15</sup> Order No. |                  |               |                |        |  |  |  |
| 320                                                                                              |         |          |       |         |                         |                  |               |                |        |  |  |  |
|                                                                                                  |         |          |       |         |                         |                  |               |                |        |  |  |  |

No allowable will be assigned to this completion until all interests have been consolidated or a non-standard unit has been approved by the division.

| Inten          | t                 | As Drill                           | ed           | х             |             |                           |                 |              |              |                |                  |           |               |                  |  |
|----------------|-------------------|------------------------------------|--------------|---------------|-------------|---------------------------|-----------------|--------------|--------------|----------------|------------------|-----------|---------------|------------------|--|
| API#           |                   |                                    | ]            |               |             |                           |                 |              |              |                |                  |           |               |                  |  |
|                | 0-025-45          |                                    |              |               | Т           |                           |                 |              |              |                |                  |           |               | 1                |  |
| Ope            | rator Nan         | ne:                                |              |               |             | Prope                     | erty Na         | ame:         |              |                |                  |           |               | Well Number      |  |
|                | DEVON             |                                    |              |               |             | JA                        | YHAV            | /K 7-        | 6 FED        | FEE CO         | MC               |           |               | 16H              |  |
| Kick (         | Off Point (       | KOB)                               |              |               |             |                           |                 |              |              |                |                  |           |               |                  |  |
| ,              |                   | KOF)                               |              |               |             |                           |                 |              |              |                |                  |           |               |                  |  |
| UL<br>O        | Section<br>7      | Township<br>26S                    | Range<br>34E | Lot           | Feet<br>140 |                           | From N<br>SOUTH | /S           | Feet<br>2341 |                | From<br>EAST     | i E/W     | County<br>LEA |                  |  |
| Latitu         | ıde<br>32.0510818 | <b>;</b>                           | Longitud     | de<br>03.5079 | 9993        |                           |                 |              |              |                | NAD              | NAD<br>83 |               |                  |  |
| <b>F:4</b> 7   | Falsa Dains       | - (FTD)                            |              |               |             |                           |                 |              |              |                |                  |           |               |                  |  |
| rirst          | Take Poin         | t (FIP)                            |              |               |             |                           |                 |              |              |                |                  |           |               |                  |  |
| O<br>Or        | Section<br>7      | tion Township Range Lot<br>26S 34E |              | Lot           | Feet<br>434 | From N<br>SOUTH           |                 | /S           | Feet<br>2264 |                | From E/W<br>EAST |           | County<br>LEA |                  |  |
| Latitu         |                   |                                    |              |               | Longitud    |                           |                 |              |              | -              |                  |           | NAD           |                  |  |
|                | 32.051890         | 1                                  |              |               | <u> </u>    | 103.50                    | 77502           |              |              |                |                  |           | 83            |                  |  |
| UL<br>B        | Section 6         | Township 26S                       | Range<br>34E | Lot           | Feet<br>201 | From<br>NORT              |                 | Feet<br>2269 |              | From E<br>EAST | :/W              | Count     | у             |                  |  |
| Latitu         | ade<br>32.0791    | 1757                               |              |               | Longitud    | Longitude NAD 103.5077936 |                 |              |              |                |                  |           | 83            |                  |  |
|                |                   | defining we                        | ell for the  | Horizo        | ontal Spac  | cing U                    | nit?            |              | Υ            | ]              |                  |           |               |                  |  |
|                | s well an i       |                                    | ide API if   | availa        | lble One    | rator                     | Name            | and          | well         | numbe          | er fo            | r Defii   | ning well     | for Horizontal   |  |
| Spaci          | ng Unit.          | mease prov                         | 1            | 646116        | ibie, Ope   | iatoi                     | · vainc         | anu          | Well         |                | C1 10            | , Deiii   | mig wen       | TOT TIOTIZOTICAL |  |
| API#           |                   |                                    |              |               |             |                           |                 |              |              |                |                  |           |               |                  |  |
| Operator Name: |                   |                                    |              |               |             | Property Name:            |                 |              |              |                |                  |           |               | Well Number      |  |
|                |                   |                                    |              |               |             |                           |                 |              |              |                |                  |           |               |                  |  |