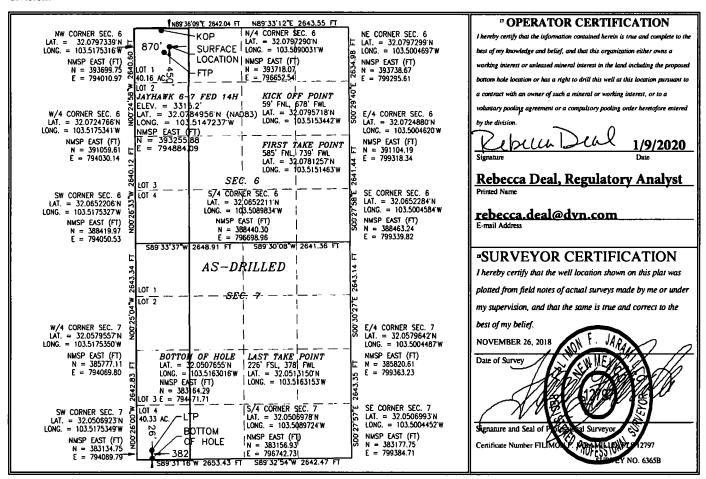

WELL LOCATION AND ACREAGE DEDICATION PLAT

| <sup>1</sup> API Number | <sup>3</sup> Pool Code |                            |    |  |  |  |  |
|-------------------------|------------------------|----------------------------|----|--|--|--|--|
| 30-025-45546            | 98094                  | 98094 BOBCAT DRAW; UPPER V |    |  |  |  |  |
| 319566                  | JAYH                   | ° Well Number<br>14H       | Ι, |  |  |  |  |
| ¹OGRID No.              | 10                     | ° Elevation                | 1  |  |  |  |  |
| 6137                    | DEVON ENERGY PR        | 3315.2                     |    |  |  |  |  |

Surface Location

| UL or lot no.                                                         | Section | Township | Range | Lot Idn | Feet from the | North/South line | Feet from the | East/West line | County |  |
|-----------------------------------------------------------------------|---------|----------|-------|---------|---------------|------------------|---------------|----------------|--------|--|
| 1                                                                     | 6       | 26 S     | 34 E  | 450     |               | NORTH            | 870           | WEST           | LEA    |  |
| Bottom Hole Location If Different From Surface                        |         |          |       |         |               |                  |               |                |        |  |
| UL or lot no.                                                         | Section | Township | Range | Lot Idn | Feet from the | North/South line | Feet from the | East/West line | County |  |
| 4                                                                     | 8       | 26 S     | 34 E  |         | 26            | SOUTH            | 382           | WEST           | LEA    |  |
| Dedicated Acres 13 Joint or Infill 14 Consolidation Code 15 Order No. |         |          |       |         |               |                  |               |                |        |  |

No allowable will be assigned to this completion until all interests have been consolidated or a non-standard unit has been approved by the division.

| Inten                                                             | t                                                               | As Dril      | led xx       |          |                  |                                                          |          |       |             |            |             |               |              |
|-------------------------------------------------------------------|-----------------------------------------------------------------|--------------|--------------|----------|------------------|----------------------------------------------------------|----------|-------|-------------|------------|-------------|---------------|--------------|
| API #                                                             |                                                                 | 46           |              |          |                  |                                                          |          |       |             |            |             |               |              |
| 30-025-45546 Operator Name: DEVON ENERGY PRODUCTION COMPANY, L.P. |                                                                 |              |              |          | ٧                | Property Name: JAYHAWK 6-7 FED                           |          |       |             |            |             | Well Number   |              |
| Kick (                                                            | Off Point                                                       | (KOP)        |              |          |                  |                                                          |          | -     |             |            | •           |               | •            |
| UL<br>D                                                           | Section<br>6                                                    | Township 26S | Range<br>34E | Lot<br>1 | Feet<br>59       |                                                          | From NOR |       | Feet<br>678 | Fror<br>WE | n E/W<br>ST | County        |              |
| Latitude Los                                                      |                                                                 |              |              |          |                  | ongitude NAD NAD NAS |          |       |             |            |             |               |              |
| First '                                                           | Take Poin                                                       | it (FTP)     |              |          |                  |                                                          |          |       |             |            |             |               |              |
| UL<br>D                                                           | Section<br>6                                                    | Township 26S | Range<br>34E | Lot<br>1 | Feet<br>585      |                                                          | From NOR |       | Feet<br>739 | Fron       | n E/W<br>ST | County<br>LEA |              |
| Latitu<br>32.0                                                    |                                                                 |              |              | <u> </u> | Longitu<br>103.5 |                                                          |          |       | 1           |            |             | NAD<br>83     |              |
| Last 1                                                            | Take Poin                                                       | t (LTP)      |              |          |                  |                                                          |          |       |             |            |             |               |              |
| UL<br><b>M</b>                                                    | Section 7                                                       | Township 26S | Range<br>34E | Lot<br>4 | Feet<br>226      |                                                          |          |       |             |            |             |               |              |
|                                                                   | Latitude 32.0513150                                             |              |              |          |                  | Longitude NAD 83                                         |          |       |             |            |             |               |              |
| Is this                                                           | Is this well the defining well for the Horizontal Spacing Unit? |              |              |          |                  |                                                          |          |       |             |            |             |               |              |
| Is this                                                           | s well an i                                                     | infill well? |              |          | ]                |                                                          |          |       |             |            |             |               |              |
|                                                                   | ll is yes pl<br>ng Unit.                                        | ease provi   | ide API if   | availab  | ole, Oper        | ator                                                     | Name     | and v | vell num    | nber for   | Definir     | ng well fo    | r Horizontal |
| API#                                                              | !                                                               |              |              |          |                  |                                                          |          |       |             |            |             |               |              |
| Operator Name:                                                    |                                                                 |              |              |          | Property Name:   |                                                          |          |       |             |            |             | Well Number   |              |