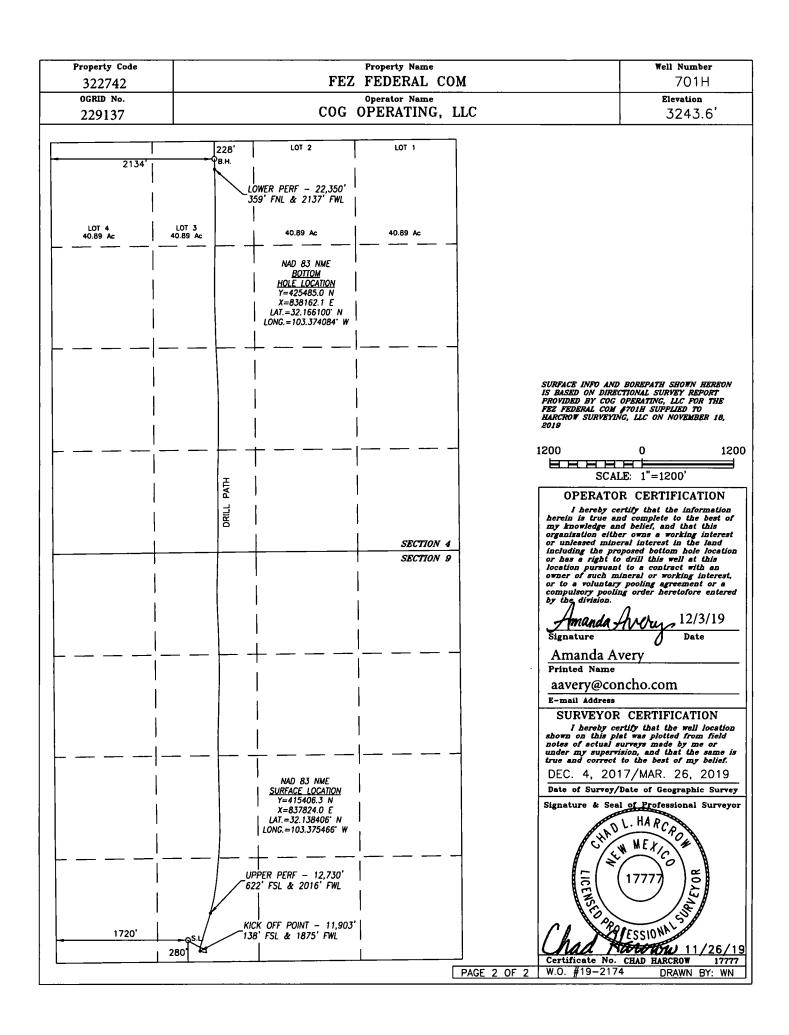

| STRICT II<br>S. FIRST ST., A<br>no: (676) 748-1283   |                                | 88210<br>3-9720     |               | ONSI<br>1220 S( | ERVATIO<br>DUTH ST. FI | RANCIS DR.       | 510N                  | a > //                 | ugust 1, 2011<br>o appropriate<br>ct Office |
|------------------------------------------------------|--------------------------------|---------------------|---------------|-----------------|------------------------|------------------|-----------------------|------------------------|---------------------------------------------|
| STRICT III<br>10 RIO BRAZOS F<br>2010: (505) 334-61  | RD., AZTEC, N<br>78 Pax: (505) | M 87410<br>334-6170 |               | Santa I         | Fe, New Me             | xico 87505       |                       |                        | et onnee                                    |
| STRICT IV<br>0 8. ST. FRANCIS I<br>ne: (505) 476-340 |                                |                     |               |                 |                        |                  | RECEIV                | ED M AMEND             | ED REPORT                                   |
| ne: (505) 476-34                                     | 60 Pax: (505)                  | 478-3462            | WELL LO       | CATION          | AND ACREA              | GE DEDICATI      |                       | As                     | Drilled                                     |
|                                                      | Number                         | /                   |               | Pool Code       |                        | WC ODE C         | Pool Name             |                        |                                             |
| OU-UZ<br>Property (                                  | 5-45277                        | ,                   |               | 98098           | Property Nam           |                  | -09 S243532N          | 1; WOLFDON<br>Well Num |                                             |
| 32274                                                |                                |                     |               | F               | EZ FEDERAL             |                  |                       | 70                     |                                             |
| OGRID N                                              | 1                              |                     |               |                 | Operator Nam           |                  | /                     | Elevatio               |                                             |
| 22913                                                | 7 1                            |                     |               |                 | G OPERATIN             |                  |                       | 3243                   | 5.6                                         |
|                                                      |                                |                     | <u> </u>      |                 | Surface Loca           |                  |                       |                        |                                             |
| L or lot No.                                         | Section                        | Township            | Range<br>35-E | Lot Idn         | Feet from the<br>280   | North/South line | Feet from the<br>1720 | East/West line<br>WEST | County<br>LEA                               |
| N                                                    | 9                              | 25-S                |               |                 |                        | SOUTH            |                       | WEST                   |                                             |
|                                                      |                                | T                   | T             |                 | <b>.</b>               | rent From Sur    |                       | 1                      |                                             |
| L or lot No.<br>3                                    | Section<br>4                   | Township<br>25-S    | Range<br>35–E | Lot Idn         | Feet from the<br>228   | North/South line | Feet from the<br>2134 | East/West line<br>WEST | County<br>LEA                               |
| Dedicated Acres                                      |                                |                     | nsolidation   | Code Or         | 220                    | NORTH            | 2134                  |                        |                                             |
| 641.72                                               |                                |                     |               |                 |                        |                  |                       |                        |                                             |
|                                                      |                                |                     |               |                 |                        |                  |                       |                        |                                             |
|                                                      |                                |                     |               |                 |                        |                  |                       |                        |                                             |
|                                                      |                                | SEE                 | E PA          | GE              | 2                      |                  |                       |                        |                                             |

Kick Off Point (KOP)

| UL             | Section                 | Township | Range | Lot | Feet                  | From N/S | Feet | From E/W | County    |
|----------------|-------------------------|----------|-------|-----|-----------------------|----------|------|----------|-----------|
| N              | 9                       | 25S      | 35E   |     | 138                   | SOUTH    | 1875 | WEST     | LEA       |
| Latitu<br>32.1 | <sup>de</sup><br> 38015 | ;        |       |     | Longitude<br>-103.374 | 965      |      |          | NAD<br>83 |

#### First Take Point (FTP)

| UL<br>N  | Section<br>9 | Township<br>25S | Range<br>35E | Lot | Feet<br>622 | From N/S<br>SOUTH | Feet<br>2016 | From E/W<br>WEST | County<br>LEA |
|----------|--------------|-----------------|--------------|-----|-------------|-------------------|--------------|------------------|---------------|
| Latitude |              |                 |              |     | Longitude   |                   | NAD          |                  |               |
| 32.1     | 32.139347    |                 |              |     |             | 511               | 83           |                  |               |

#### Last Take Point (LTP)

| UL Section<br>3 4 | Township<br>25S | Range<br>35E | Lot | Feet<br>359 | From N/S<br>NORTH | Feet<br>2137 | From E/W<br>WEST | County<br>LEA |  |
|-------------------|-----------------|--------------|-----|-------------|-------------------|--------------|------------------|---------------|--|
| Latitude          |                 |              |     | Longitude   |                   |              |                  | NAD           |  |
| 32.165740         |                 |              |     | -103.374075 |                   |              |                  | 83            |  |