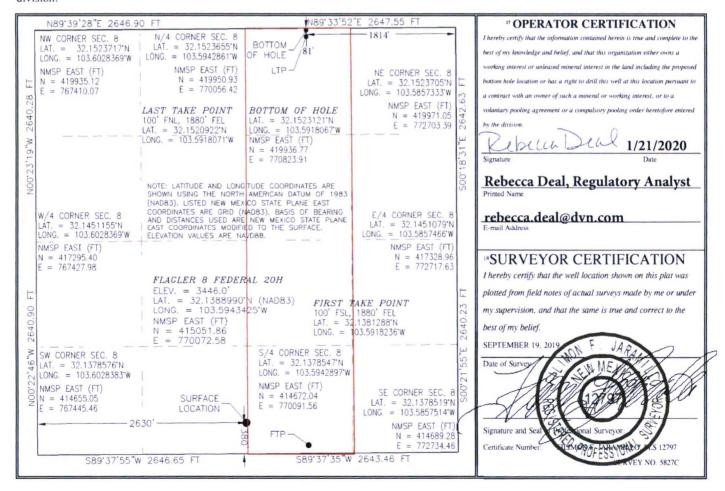

## WELL LOCATION AND ACREAGE DEDICATION PLAT

|                        | ****  | BB BOOTHIOTTING                               | TORESTOR PEDICITION TENT |        |    |  |
|------------------------|-------|-----------------------------------------------|--------------------------|--------|----|--|
| API Number             |       | <sup>2</sup> Pool Code <sup>3</sup> Pool Name |                          |        | 1/ |  |
| 30-025-                | 45003 | 96392                                         | DRAPER MILL;BONE S       | PRING  | 4  |  |
| 4 Property Code        |       | Property Name FLAGLER 8 FEDERAL               |                          |        |    |  |
| 30884                  |       |                                               |                          |        |    |  |
| <sup>7</sup> OGRID No. |       | <sup>8</sup> Operator Name                    |                          |        |    |  |
| 6137                   |       | DEVON ENERGY PRO                              | DUCTION COMPANY, L.P.    | 3446.0 |    |  |
|                        |       |                                               |                          |        |    |  |

|                 |                        |             |              |            | 10 Surface    | Location         |               |                |        |
|-----------------|------------------------|-------------|--------------|------------|---------------|------------------|---------------|----------------|--------|
| UL or lot no.   | Section                | Township    | Range        | Lot Idn    | Feet from the | North/South line | Feet from the | East/West line | County |
| N               | 8                      | 25 S        | 33 E         |            | 380           | SOUTH            | 2630          | WEST           | LEA    |
|                 |                        |             | 11 Bot       | ttom Hol   | e Location If | Different From   | m Surface     |                |        |
| UL or lot no.   | Section                | Township    | Range        | Lot Idn    | Feet from the | North/South line | Feet from the | East/West line | County |
| В               | 8                      | 25 S        | 33 E         |            | 81            | NORTH            | 1814          | EAST           | LEA    |
| Dedicated Acres | <sup>13</sup> Joint or | Infill 14 C | onsolidation | Code 15 Or | der No.       | •                |               |                |        |
| 160             |                        |             |              |            |               |                  |               |                |        |