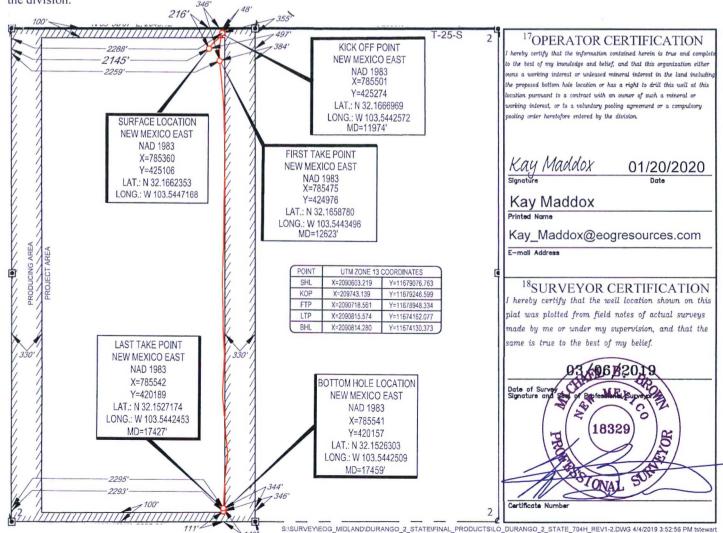

District Office

AMENDED REPORT

WELL LOCATION AND ACREAGE DEDICATION PLAT

|   | <sup>1</sup> API Number<br>30-025-45857 |  | <sup>2</sup> Pool Code      | <sup>3</sup> Pool Name    |                          |      |  |
|---|-----------------------------------------|--|-----------------------------|---------------------------|--------------------------|------|--|
|   |                                         |  | 98092                       | WC025 G09 S243336I; UPPEF | R WOLFCAMP               | 14   |  |
| Ī | ⁴Property Code                          |  | <sup>5</sup> P1             | roperty Name              | <sup>6</sup> Well Number | -176 |  |
|   | 325384                                  |  | DURAN                       | GO 2 STATE                | 704H                     |      |  |
|   | OGRID No.                               |  | <sup>8</sup> O <sub>1</sub> | perator Name              | <sup>9</sup> Elevation   |      |  |
|   | 7377                                    |  | EOG RES                     | SOURCES, INC.             | 3491'                    |      |  |
|   |                                         |  | 40                          |                           |                          |      |  |

<sup>10</sup>Surface Location

| UL or lot no. | Section | Section Township |      | Lot Idn | Feet from the | North/South line | Feet from the | East/West line | County |  |
|---------------|---------|------------------|------|---------|---------------|------------------|---------------|----------------|--------|--|
| C             | 2       | 25-S             | 33-E | _       | 216'          | NORTH            | 2145'         | WEST           | LEA    |  |

<sup>11</sup>Bottom Hole Location If Different From Surface

| UL or lot no.                           | no. Section Townsh       |             | 33-E            | Lot Idn             | Feet from the | North/South line<br>SOUTH | Feet from the 2293' | East/West line <b>WEST</b> | LEA County |
|-----------------------------------------|--------------------------|-------------|-----------------|---------------------|---------------|---------------------------|---------------------|----------------------------|------------|
| <sup>12</sup> Dedicated Acres<br>319.79 | <sup>13</sup> Joint or l | Infill 14Co | nsolidation Cod | e <sup>15</sup> Ord | er No.        |                           |                     |                            |            |

No allowable will be assigned to this completion until all interests have been consolidated or a non-standard unit has been approved by the division.

| Intent         | : [                     | As Dril         | ed xx        | K               |                                |                |         |      |          |      |              |               |                     |              |
|----------------|-------------------------|-----------------|--------------|-----------------|--------------------------------|----------------|---------|------|----------|------|--------------|---------------|---------------------|--------------|
| API#           | 25-458                  | 857             |              |                 |                                |                |         |      |          |      |              |               |                     |              |
| Ope            | rator Nar               |                 | , INC        |                 | Property Name: DURANGO 2 STATE |                |         |      |          |      |              |               | Well Number<br>704H |              |
|                |                         |                 |              |                 |                                |                |         |      |          |      |              |               |                     |              |
|                |                         |                 |              |                 |                                |                |         |      |          |      |              |               |                     |              |
| Kick C         | off Point               | (KOP)           |              |                 |                                |                |         |      |          |      |              |               |                     |              |
| C              | Section 2               | Township<br>25S | Range<br>33E | Lot             | Feet<br>48                     | 1              |         |      |          |      |              | County<br>LEA |                     |              |
| Latitu<br>32.1 | <sup>de</sup><br>166696 | 69              |              |                 | Longitu<br>103.                |                | 572     |      |          |      |              |               | NAD<br>1983         |              |
|                |                         |                 |              |                 |                                |                |         |      |          |      |              |               |                     |              |
| First T        | ake Poin                |                 |              |                 |                                |                |         |      |          | ,    |              |               |                     |              |
| C<br>UL        | Section 2               | Township<br>25S | Range<br>33E | Lot             | Feet<br>346                    |                | From NA |      | Feet 225 |      | From<br>WE   | ST            | County<br>LEA       |              |
| Latitu<br>32.1 | de<br>165878            | 30              |              |                 | Longitu<br>103.                |                | 496     |      |          |      |              |               | NAD<br>1983         |              |
|                |                         |                 | -            |                 |                                |                |         |      |          |      |              | _             |                     |              |
|                | ake Poin                |                 |              |                 |                                | 1_             |         |      |          |      |              |               |                     |              |
| N<br>N         | Section 2               | Township<br>25S | Range<br>33E | Lot             | Feet<br>143                    |                |         |      |          |      | Count<br>LEA | Α΄            |                     |              |
| Latitu 32.1    | <sup>de</sup><br>152717 | 74              |              | ٠               |                                | Longitude      |         |      |          |      |              |               | 3                   |              |
|                |                         |                 |              |                 | •                              |                |         |      | _        |      |              |               |                     |              |
| la Alata       | - علم المددد            | d a Charles and |              | - !! <b>:</b> - | andal C                        |                |         | Г    | NO       | 7    |              |               |                     |              |
| is this        | well the                | defining v      | ell for the  | e Horiz         | ontai Sį                       | pacing         | Unitr   | L    | NO       | J    |              |               |                     |              |
| Is this        | well an                 | infill well?    |              | YES             | ]                              |                |         |      |          |      |              |               | •                   |              |
|                |                         |                 |              |                 |                                |                |         |      |          |      |              |               |                     |              |
|                | l is yes p<br>ng Unit.  | lease provi     | de API if a  | availab         | le, Ope                        | rator N        | Name a  | nd v | vell n   | umbe | r for [      | Definir       | ng well fo          | r Horizontal |
| API #          | )25-458                 | <br>347         |              |                 |                                |                |         |      |          |      |              |               |                     |              |
| Ope            | rator Nai               | ne:             |              |                 |                                | Property Name: |         |      |          |      |              |               |                     | Well Number  |
| EO             | RESC د                  | OURCES          |              |                 | DURANGO 2 STATE                |                |         |      |          |      |              |               | #703H               |              |