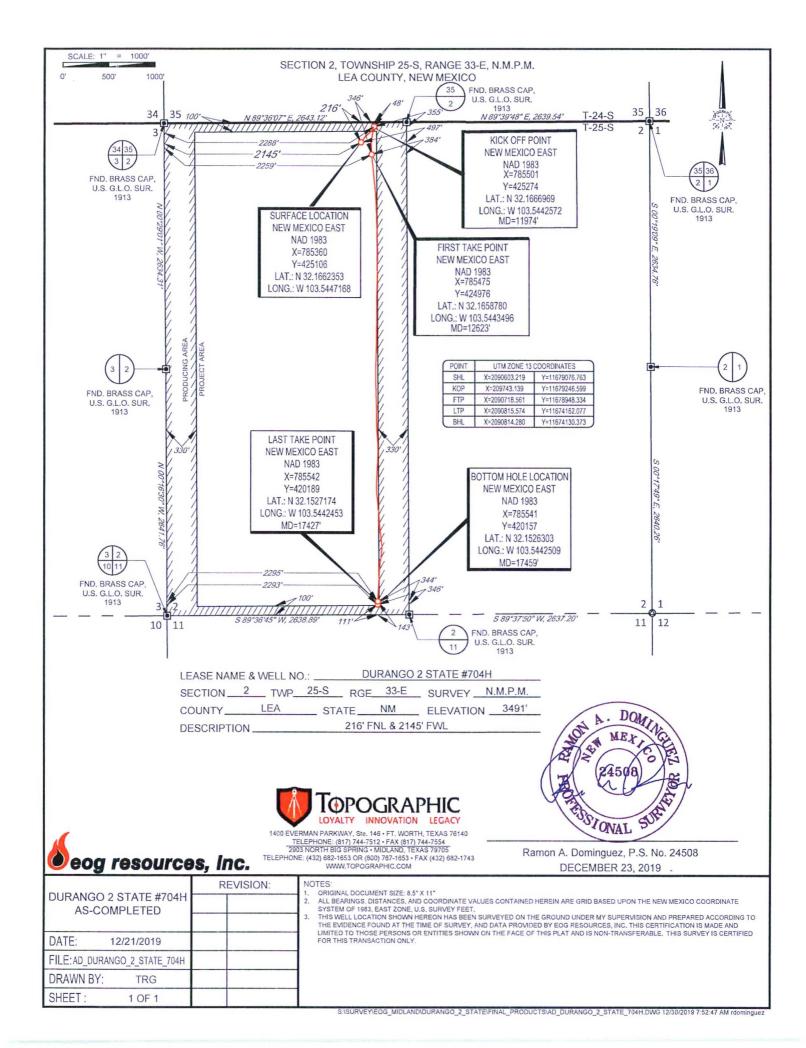

District Office

AMENDED REPORT

WELL LOCATION AND ACREAGE DEDICATION PLAT

|   | <sup>1</sup> API Number<br>30-025-45857 |  | <sup>2</sup> Pool Code      | <sup>3</sup> Pool Name    |                          |      |  |
|---|-----------------------------------------|--|-----------------------------|---------------------------|--------------------------|------|--|
|   |                                         |  | 98092                       | WC025 G09 S243336I; UPPEF | R WOLFCAMP               | 14   |  |
| Ī | ⁴Property Code                          |  | <sup>5</sup> P1             | roperty Name              | <sup>6</sup> Well Number | -176 |  |
|   | 325384                                  |  | DURAN                       | GO 2 STATE                | 704H                     |      |  |
|   | OGRID No.                               |  | <sup>8</sup> O <sub>1</sub> | perator Name              | <sup>9</sup> Elevation   |      |  |
|   | 7377                                    |  | EOG RES                     | SOURCES, INC.             | 3491'                    |      |  |
|   |                                         |  | 40                          |                           |                          |      |  |

<sup>10</sup>Surface Location

| UL or lot no. | Section | Section Township |      | Lot Idn | Feet from the | North/South line | Feet from the | East/West line | County |  |
|---------------|---------|------------------|------|---------|---------------|------------------|---------------|----------------|--------|--|
| C             | 2       | 25-S             | 33-E | _       | 216'          | NORTH            | 2145'         | WEST           | LEA    |  |

<sup>11</sup>Bottom Hole Location If Different From Surface

| UL or lot no.                           | no. Section Townsh       |             | 33-E            | Lot Idn             | Feet from the | North/South line<br>SOUTH | Feet from the 2293' | East/West line <b>WEST</b> | LEA County |
|-----------------------------------------|--------------------------|-------------|-----------------|---------------------|---------------|---------------------------|---------------------|----------------------------|------------|
| <sup>12</sup> Dedicated Acres<br>319.79 | <sup>13</sup> Joint or l | Infill 14Co | nsolidation Cod | e <sup>15</sup> Ord | er No.        |                           |                     |                            |            |

No allowable will be assigned to this completion until all interests have been consolidated or a non-standard unit has been approved by the division.

| Intent         | : [                     | As Dril         | ed xx        | K               |                                |                |         |      |          |      |              |               |                     |              |
|----------------|-------------------------|-----------------|--------------|-----------------|--------------------------------|----------------|---------|------|----------|------|--------------|---------------|---------------------|--------------|
| API#           | 25-458                  | 857             |              |                 |                                |                |         |      |          |      |              |               |                     |              |
| Ope            | rator Nar               |                 | , INC        |                 | Property Name: DURANGO 2 STATE |                |         |      |          |      |              |               | Well Number<br>704H |              |
|                |                         |                 |              |                 |                                |                |         |      |          |      |              |               |                     |              |
|                |                         |                 |              |                 |                                |                |         |      |          |      |              |               |                     |              |
| Kick C         | off Point               | (KOP)           |              |                 |                                |                |         |      |          |      |              |               |                     |              |
| C              | Section 2               | Township<br>25S | Range<br>33E | Lot             | Feet<br>48                     | 1              |         |      |          |      |              | County<br>LEA |                     |              |
| Latitu<br>32.1 | <sup>de</sup><br>166696 | 69              |              |                 | Longitu<br>103.                |                | 572     |      |          |      |              |               | NAD<br>1983         |              |
|                |                         |                 |              |                 |                                |                |         |      |          |      |              |               |                     |              |
| First T        | ake Poin                |                 |              |                 |                                |                |         |      |          | ,    |              |               |                     |              |
| C<br>UL        | Section 2               | Township<br>25S | Range<br>33E | Lot             | Feet<br>346                    |                | From NA |      | Feet 225 |      | From<br>WE   | ST            | County<br>LEA       |              |
| Latitu<br>32.1 | de<br>165878            | 30              |              |                 | Longitu<br>103.                |                | 496     |      |          |      |              |               | NAD<br>1983         |              |
|                |                         |                 | -            |                 |                                |                |         |      |          |      |              | _             |                     |              |
|                | ake Poin                |                 |              |                 |                                | 1_             |         |      |          |      |              |               |                     |              |
| N<br>N         | Section 2               | Township<br>25S | Range<br>33E | Lot             | Feet<br>143                    |                |         |      |          |      | Count<br>LEA | Α΄            |                     |              |
| Latitu 32.1    | <sup>de</sup><br>152717 | 74              |              | ٠               |                                | Longitude      |         |      |          |      |              |               | 3                   |              |
|                |                         |                 |              |                 | •                              |                |         |      | _        |      |              |               |                     |              |
| la Alata       | - علم المددد            | d a Charles and |              | - !! <b>:</b> - | andal C                        |                |         | Г    | NO       | 7    |              |               |                     |              |
| is this        | well the                | defining v      | ell for the  | e Horiz         | ontai Sį                       | pacing         | Unitr   | L    | NO       | J    |              |               |                     |              |
| Is this        | well an                 | infill well?    |              | YES             | ]                              |                |         |      |          |      |              |               | •                   |              |
|                |                         |                 |              |                 |                                |                |         |      |          |      |              |               |                     |              |
|                | l is yes p<br>ng Unit.  | lease provi     | de API if a  | availab         | le, Ope                        | rator N        | Name a  | nd v | vell n   | umbe | r for [      | Definir       | ng well fo          | r Horizontal |
| API #          | )25-458                 | <br>347         |              |                 |                                |                |         |      |          |      |              |               |                     |              |
| Ope            | rator Nai               | ne:             |              |                 |                                | Property Name: |         |      |          |      |              |               |                     | Well Number  |
| EO             | RESC د                  | OURCES          |              |                 | DURANGO 2 STATE                |                |         |      |          |      |              |               | #703H               |              |