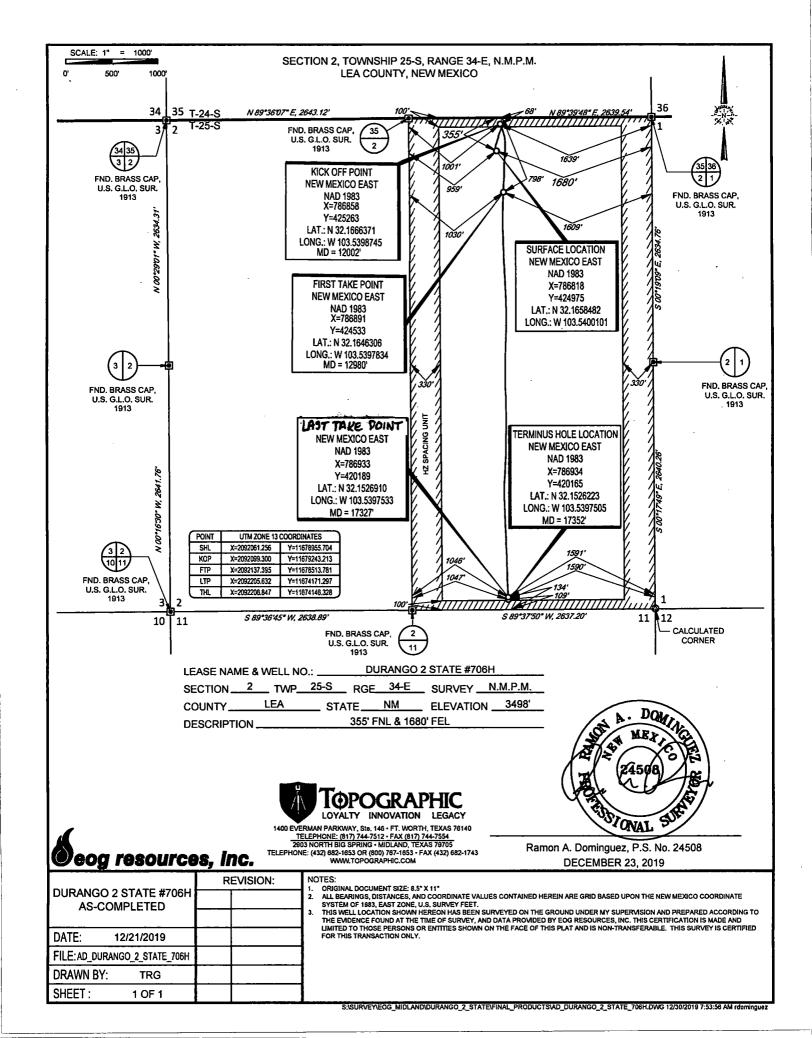

AMENDED REPORT

WELL LOCATION AND ACREAGE DEDICATION PLAT

|                         |                                |          | 11Ba                                 | nttom Hole | Location If Dif          | fferent From Surfa                 | ice           |                          |        |  |  |  |  |
|-------------------------|--------------------------------|----------|--------------------------------------|------------|--------------------------|------------------------------------|---------------|--------------------------|--------|--|--|--|--|
| В                       | 2 25-9                         |          | 25-S 33-E -                          |            | 355'                     | NORTH                              | 1680'         | EAST                     | LEA    |  |  |  |  |
| UL or lot no.           | Section                        | Township | Range                                | Lot Idn    | Feet from the            | North/South line                   | Feet from the | East/West line           | Coun   |  |  |  |  |
|                         |                                |          |                                      |            | <sup>10</sup> Surface Lo | cation                             |               |                          |        |  |  |  |  |
| 7377                    | 7377 EOG RESOURCES, INC. 3497' |          |                                      |            |                          |                                    |               |                          | 3497'  |  |  |  |  |
| OGRID N                 | ło.                            |          | Operator Name <sup>9</sup> Elevation |            |                          |                                    |               |                          |        |  |  |  |  |
| 32538                   | 4                              |          |                                      | D          | URANGO 2                 | STATE                              |               | · '                      | 706H   |  |  |  |  |
| <sup>4</sup> Property C |                                |          |                                      |            | <sup>5</sup> Property Na | ame                                |               | <sup>6</sup> Well Number |        |  |  |  |  |
| 30-                     | 025-46                         | 157      |                                      | 98092      |                          | WC025 G09 S                        | 3243336I; U   | PPER WOLF                | CAMP / |  |  |  |  |
| 1                       | 'API Number                    |          |                                      | Pool Code  |                          | WC025 G09 S243336I; UPPER WOLFCAMP |               |                          |        |  |  |  |  |

UL or lot no. Feet from the East/West line Township Lot Id: North/South line County Section Rano Feet from the 1590 2 109 **LEA** 0 25-S 33-E SOUTH EAST

<sup>13</sup>Dedicated Acres | <sup>13</sup>Joint or Infill | <sup>14</sup>Consolidation Code | <sup>13</sup>Order No. | 319.69

No allowable will be assigned to this completion until all interests have been consolidated or a non-standard unit has been approved by the division.

| Intent                                                               | As Dril                | led XX       | x       |                               |                          |                                |       |              |         |           |              |               |                                       |
|----------------------------------------------------------------------|------------------------|--------------|---------|-------------------------------|--------------------------|--------------------------------|-------|--------------|---------|-----------|--------------|---------------|---------------------------------------|
| API#                                                                 | 16157                  | ]            |         |                               |                          |                                |       |              |         |           |              |               |                                       |
| 30-025-46157 Operator Name: EOG RESOURCES, INC                       |                        |              |         |                               |                          | Property Name: DURANGO 2 STATE |       |              |         |           |              |               | Well Number<br>706H                   |
| Kick Off Po                                                          | int (KOP)              |              |         |                               | <u> </u>                 |                                |       |              |         |           |              |               |                                       |
| UL Secti<br>B 2                                                      |                        | Range<br>33E | Lot     | Feet<br>68                    |                          | From NOR                       |       | Feet<br>1639 |         |           | E/W          | County        |                                       |
| Latitude 32.1666                                                     | Longitude              |              |         |                               |                          |                                |       | NAD<br>1983  |         |           |              |               |                                       |
| First Take F                                                         | Point (FTP)            |              |         |                               |                          |                                |       |              |         |           |              |               |                                       |
| UL Secti<br>B 2                                                      | on Township 25S        | Range<br>33E | Lot     | Feet<br>798                   |                          | From NOR                       |       | Feet<br>1609 |         | rom<br>AS | E/W<br>T     | County<br>LEA | · · · · · · · · · · · · · · · · · · · |
| Latitude<br>32.1646                                                  | Latitude<br>32.1646306 |              |         |                               | Longitude<br>103.5397834 |                                |       |              |         |           |              | NAD<br>1983   |                                       |
| Last Take P                                                          | oint (LTP)             |              |         |                               |                          |                                |       |              |         |           |              |               |                                       |
| UL Secti<br>O 2                                                      | on Township 25S        | Range<br>33E | Lot     | Feet<br>134                   |                          | m N/S<br>OUTH                  | Feet  |              | From E/ |           | Count<br>LEA | у             |                                       |
| Latitude<br>32.1526910                                               |                        |              |         | Longitude NAD 103.5397533 198 |                          |                                |       |              |         |           | 3            | ,             |                                       |
|                                                                      |                        |              |         |                               |                          |                                |       |              |         |           |              |               |                                       |
| Is this well the defining well for the Horizontal Spacing Unit?  YES |                        |              |         |                               |                          |                                |       |              |         |           |              |               |                                       |
| ls this well                                                         | an infill well?        |              | NO      | ]                             | •                        |                                |       |              |         |           |              |               |                                       |
| If infill is ye                                                      | s please prov<br>it.   | ide API if   | availab | le, Opei                      | rator                    | Name                           | and v | vell nu      | ımber f | or D      | efinir       | ng well fo    | r Horizontal                          |
| API#                                                                 |                        |              |         |                               |                          |                                |       |              |         |           |              |               |                                       |
| Operator<br>EOG RE                                                   | Name:<br>SOURCES       | , INC        |         |                               | Pro                      | perty N                        | lame  | :            |         |           |              |               | Well Number                           |