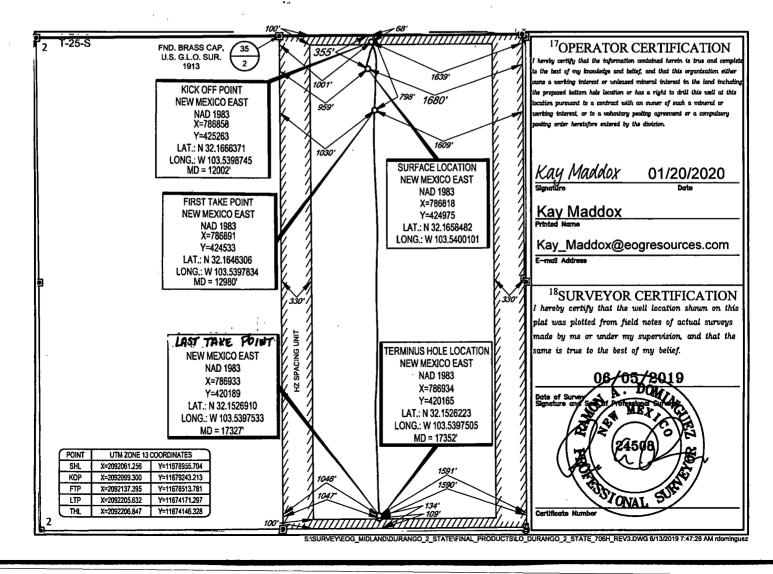

AMENDED REPORT

WELL LOCATION AND ACREAGE DEDICATION PLAT

|                         |                                |          | 11Ba                                 | nttom Hole | Location If Dif          | fferent From Surfa                 | ice           |                          |        |  |  |  |  |
|-------------------------|--------------------------------|----------|--------------------------------------|------------|--------------------------|------------------------------------|---------------|--------------------------|--------|--|--|--|--|
| В                       | 2 25-9                         |          | 25-S 33-E -                          |            | 355'                     | NORTH                              | 1680'         | EAST                     | LEA    |  |  |  |  |
| UL or lot no.           | Section                        | Township | Range                                | Lot Idn    | Feet from the            | North/South line                   | Feet from the | East/West line           | Coun   |  |  |  |  |
|                         |                                |          |                                      |            | <sup>10</sup> Surface Lo | cation                             |               |                          |        |  |  |  |  |
| 7377                    | 7377 EOG RESOURCES, INC. 3497' |          |                                      |            |                          |                                    |               |                          | 3497'  |  |  |  |  |
| OGRID N                 | ło.                            |          | Operator Name <sup>9</sup> Elevation |            |                          |                                    |               |                          |        |  |  |  |  |
| 32538                   | 4                              |          |                                      | D          | URANGO 2                 | STATE                              |               | · '                      | 706H   |  |  |  |  |
| <sup>4</sup> Property C |                                |          |                                      |            | <sup>5</sup> Property Na | ame                                |               | <sup>6</sup> Well Number |        |  |  |  |  |
| 30-                     | 025-46                         | 157      |                                      | 98092      |                          | WC025 G09 S                        | 3243336I; U   | PPER WOLF                | CAMP / |  |  |  |  |
| 1                       | 'API Number                    |          |                                      | Pool Code  |                          | WC025 G09 S243336I; UPPER WOLFCAMP |               |                          |        |  |  |  |  |

UL or lot no. Feet from the East/West line Township Lot Id: North/South line County Section Rano Feet from the 1590 2 109 **LEA** 0 25-S 33-E SOUTH EAST

<sup>13</sup>Dedicated Acres | <sup>13</sup>Joint or Infill | <sup>14</sup>Consolidation Code | <sup>13</sup>Order No. | 319.69

No allowable will be assigned to this completion until all interests have been consolidated or a non-standard unit has been approved by the division.

| Intent                                                               | As Dril                | led XX       | x       |                               |                          |                                |       |              |         |           |              |               |                                       |
|----------------------------------------------------------------------|------------------------|--------------|---------|-------------------------------|--------------------------|--------------------------------|-------|--------------|---------|-----------|--------------|---------------|---------------------------------------|
| API#                                                                 | 16157                  | ]            |         |                               |                          |                                |       |              |         |           |              |               |                                       |
| 30-025-46157 Operator Name: EOG RESOURCES, INC                       |                        |              |         |                               |                          | Property Name: DURANGO 2 STATE |       |              |         |           |              |               | Well Number<br>706H                   |
| Kick Off Po                                                          | int (KOP)              |              |         |                               | <u> </u>                 |                                |       |              |         |           |              |               |                                       |
| UL Secti<br>B 2                                                      |                        | Range<br>33E | Lot     | Feet<br>68                    |                          | From NOR                       |       | Feet<br>1639 |         |           | E/W          | County        |                                       |
| Latitude 32.1666                                                     | Longitude              |              |         |                               |                          |                                |       | NAD<br>1983  |         |           |              |               |                                       |
| First Take F                                                         | Point (FTP)            |              |         |                               |                          |                                |       |              |         |           |              |               |                                       |
| UL Secti<br>B 2                                                      | on Township 25S        | Range<br>33E | Lot     | Feet<br>798                   |                          | From NOR                       |       | Feet<br>1609 |         | rom<br>AS | E/W<br>T     | County<br>LEA | · · · · · · · · · · · · · · · · · · · |
| Latitude<br>32.1646                                                  | Latitude<br>32.1646306 |              |         |                               | Longitude<br>103.5397834 |                                |       |              |         |           |              | NAD<br>1983   |                                       |
| Last Take P                                                          | oint (LTP)             |              |         |                               |                          |                                |       |              |         |           |              |               |                                       |
| UL Secti<br>O 2                                                      | on Township 25S        | Range<br>33E | Lot     | Feet<br>134                   |                          | m N/S<br>OUTH                  | Feet  |              | From E/ |           | Count<br>LEA | у             |                                       |
| Latitude<br>32.1526910                                               |                        |              |         | Longitude NAD 103.5397533 198 |                          |                                |       |              |         |           | 3            | ,             |                                       |
|                                                                      |                        |              |         |                               |                          |                                |       |              |         |           |              |               |                                       |
| Is this well the defining well for the Horizontal Spacing Unit?  YES |                        |              |         |                               |                          |                                |       |              |         |           |              |               |                                       |
| ls this well                                                         | an infill well?        |              | NO      | ]                             | •                        |                                |       |              |         |           |              |               |                                       |
| If infill is ye                                                      | s please prov<br>it.   | ide API if   | availab | le, Opei                      | rator                    | Name                           | and v | vell nu      | ımber f | or D      | efinir       | ng well fo    | r Horizontal                          |
| API#                                                                 |                        |              |         |                               |                          |                                |       |              |         |           |              |               |                                       |
| Operator<br>EOG RE                                                   | Name:<br>SOURCES       | , INC        |         |                               | Pro                      | perty N                        | lame  | :            |         |           |              |               | Well Number                           |