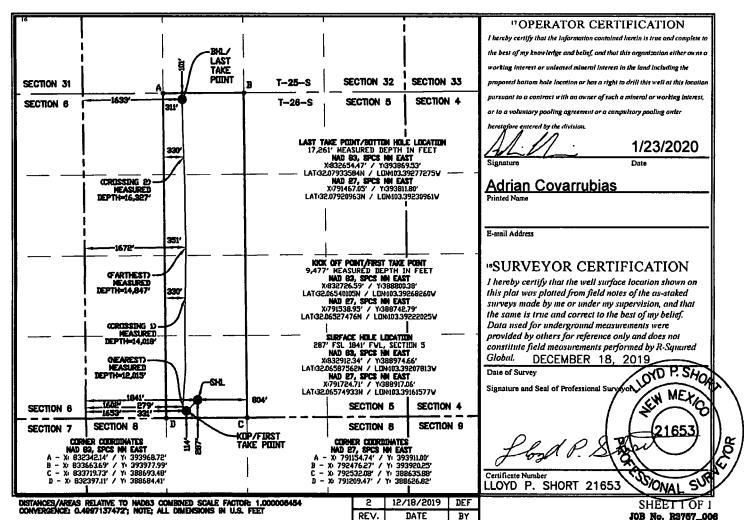

Amended report
As-Drilled

|                                         | WEI                                  | L LOCATION AND                  | ) ACREAGE DE | DICAT | ION PLAT                            |      |                                 |   |  |
|-----------------------------------------|--------------------------------------|---------------------------------|--------------|-------|-------------------------------------|------|---------------------------------|---|--|
| <sup>1</sup> API Number<br>30-025-45419 |                                      | <sup>2</sup> Pool Code<br>97088 | WC-025       | G-08  | <sup>3</sup> Pool Name<br>S2535340; | BONE | SPRING                          | K |  |
| <sup>4</sup> Property Code<br>319699    | Property Name CAVE LION 5 TB FEDERAL |                                 |              |       |                                     |      | <sup>6</sup> Well Number 8H     |   |  |
| <sup>7</sup> ogrid no.<br>372098        | .,                                   |                                 |              |       |                                     |      | <sup>9</sup> Elevation<br>3262' |   |  |

Surface Location North/South line UL or lot no. Section Township Range Lot Idn Feet from the Feet from the East/West line County 5 **R35E** T26S 287 SOUTH 1841 WEST Ν LEA " Bottom Hole Location If Different From Surface UL or lot no. Section Township Range Lot Idn Feet from the North/South line Feet from the East/West line County T26S 101' 1633 WEST **R35E** NORTH LEA <sup>2</sup> Dedicated Acres Joint or Infill Consolidation Code Order No. 160.00