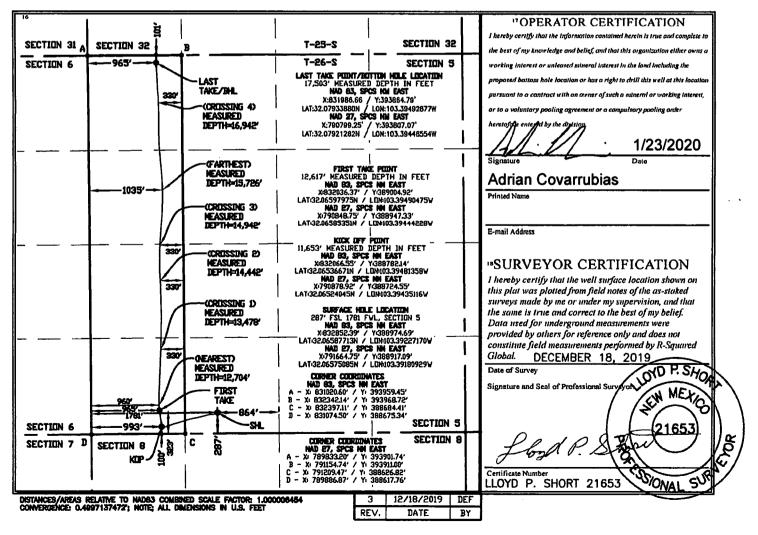

District 1 Form C-102 1625 N. French Dr., Hobbs, NM 88240 State of New Mexico Phone: (575) 393-6161 Fax: (575) 393-0720 Revised August 1, 2011 District II Energy, Minerals & Natural Resources Department 811 S. First SL, Artesla, NM 88210 Submit one copy to appropriate OIL CONSERVATION DIVIHOBBS OCD Phone: (575) 748-1283 Fax: (575) 748-9720 District III **District Office** 1000 Rio Brazos Road, Azter, NM 87410 1220 South St. Francis Dr. Phone: (505) 334-6178 Fax: (505) 334-6170 District IV JAN 28 2020 AMENDED REPORT Santa Fe, NM 87505 1220 S. St. Francis Dr., Sonta Fe, NM 87505 As-Drilled Phone: (505) 476-3460 Fex: (505) 476-3462 WELL LOCATION AND ACREAGE DEBREGENED <sup>1</sup>API Number Pool Code Pool Name WC-025 G-09 S263504N; WOLFCAMP 30-025-45426 98117 <sup>4</sup> Property Code Property Name <sup>6</sup> Well Number 323004 CAVE LION 5 WXY FEDERAL 6H OGRID No. <sup>8</sup> Operator Name <sup>9</sup> Elevation 372098 MARATHON DIL PERMIAN LLC 3263, Surface Location

|                    |             |                        |                 |                       | Surface L      | Jocation         |               |                |     |      |
|--------------------|-------------|------------------------|-----------------|-----------------------|----------------|------------------|---------------|----------------|-----|------|
| UL or lot no.      | Section     | Township               | Range           | Lot Idn               | Feet from the  | North/South line | Feet from the | East/West line | Cou | unty |
| Ν                  | 5           | T26S                   | R35E            |                       | 287            | SOUTH            | 1781          | WEST           | LEA |      |
| п                  |             |                        | " Be            | ottom Ho              | le Location If | Different From S | Surface       |                |     |      |
| UL or lot no.      | Section     | Township               | Range           | Lot Idn               | Feet from the  | North/South line | Feet from the | East/West line | Cou | unty |
| D                  | 5           | T26S                   | R35E            |                       | 101            | NORTH            | 965           | WEST           | LEA |      |
| 12 Dedicated Acres | 13 Joint or | Infill <sup>14</sup> C | Consolidation ( | Code <sup>13</sup> Or | der No.        |                  |               |                |     |      |
| 160.00             |             |                        |                 |                       |                |                  |               |                |     |      |