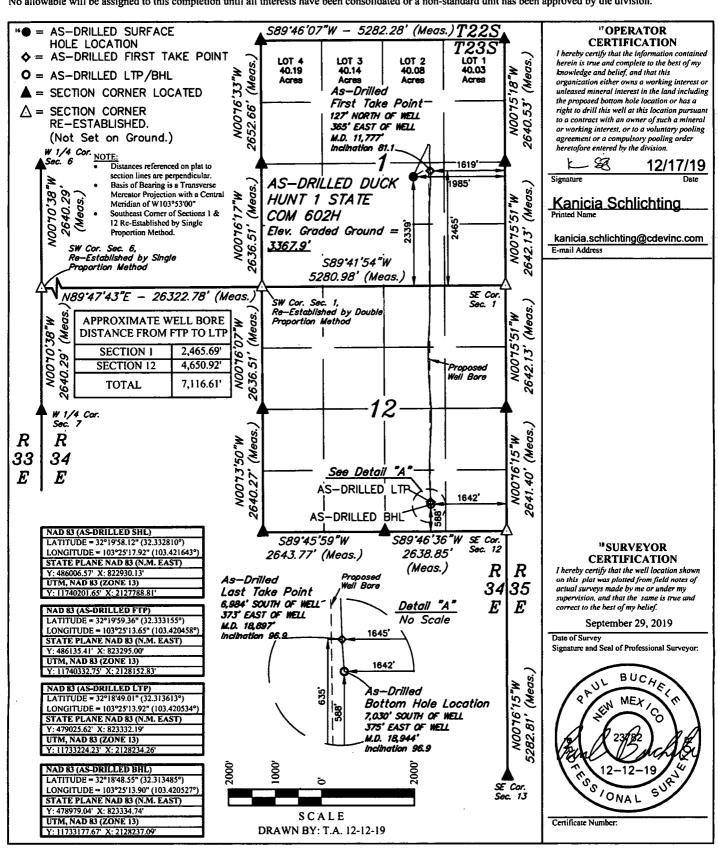

State of New Mexico

Energy, Minerals & Natural Resources Department OIL CONSERVATION DIVISION Submit one copy to appropriate District Office

1220 South St. Francis Dr. AMENDED REPORT

| District II 811 S. First St., Artesia, NM 88210 Phone: (575) 748-1283 Fax: (575) 748-97 District III 1000 Rio Brazos Road, Aztec, NM 87410 Phone: (505) 334-6178 Fax: (505) 334-61 District IV 1220 S. St. Francis Dr., Santa Fe, NM 87: Phone: (505) 476-3460 Fax: (505) 476-34 | Santa<br>505<br>662            | OIL CONSERVATION DIVISION DISTRICT OFFI  1220 South St. Francis Dr. AMENDED REPORE  Santa Fe, NM 87505  WELL LOCATION AND ACREAGE DEDICATION PLAT |                       |    |  |  |  |
|----------------------------------------------------------------------------------------------------------------------------------------------------------------------------------------------------------------------------------------------------------------------------------|--------------------------------|---------------------------------------------------------------------------------------------------------------------------------------------------|-----------------------|----|--|--|--|
| 30-025-46347                                                                                                                                                                                                                                                                     | <sup>2</sup> Pool Code<br>2205 | Antelope Ridge;; Bone Sp                                                                                                                          | oring, North          | MZ |  |  |  |
| Property Code<br>321644                                                                                                                                                                                                                                                          | 5 P <sub>1</sub>               | roperty Name JNT 1 STATE COM                                                                                                                      | 6 Well Number<br>602H | ٦  |  |  |  |
| 7 OGRID No.<br>372165                                                                                                                                                                                                                                                            |                                | Operator Name CENTENNIAL RESOURCE PRODUCTION, LLC                                                                                                 |                       |    |  |  |  |
| L. W. and L. Gordon, J. T.                                                                                                                                                                                                                                                       |                                | urface Location                                                                                                                                   | ANN/as Una County     | _  |  |  |  |

34E **23S** 2339 SOUTH 1985 LEA **EAST** "Bottom Hole Location If Different From Surface Feet from Fast/West lin 238 34E LEA 12 SOUTH 1642 **EAST** O 240

No allowable will be assigned to this completion until all interests have been consolidated or a non-standard unit has been approved by the division.

| Inten                                              | t                       | As Dril      | led X        |                                              |                     |                                      |           |             |                  |                |                                       |                     |
|----------------------------------------------------|-------------------------|--------------|--------------|----------------------------------------------|---------------------|--------------------------------------|-----------|-------------|------------------|----------------|---------------------------------------|---------------------|
| API #                                              | -025-4                  | 6347         |              |                                              |                     |                                      |           | :           |                  |                |                                       |                     |
| Operator Name: Centennial Resource Production, LLC |                         |              |              |                                              | LLC                 | Property Name: Duck Hunt 1 State Com |           |             |                  |                |                                       | Well Number<br>602H |
|                                                    |                         |              | ::           | <u>i</u>                                     |                     | l                                    |           |             |                  | :              |                                       |                     |
|                                                    | ÷                       |              | :            |                                              |                     | : '                                  |           |             |                  |                | •                                     |                     |
| Kick (                                             | Off Point               | (KOP)        | ( .          |                                              |                     |                                      | ,         |             | ·                | •              |                                       |                     |
| UL<br><b>J</b>                                     | Section 1               | Township 23S | Range<br>34E | Lot<br>J                                     | Feet<br><b>2339</b> | From                                 |           | Feet<br>198 |                  | om E/W<br>ast  | County<br>Lea                         |                     |
| Latite 32.                                         | .3328                   | 10           |              |                                              | Longitu -103        | ide<br>3.4216                        | 43        |             |                  | :              | NAD<br>83                             |                     |
| First                                              | Take Poir               | nt (FTP)     |              |                                              |                     | .*:                                  |           | •           | . :              | : :            | .:                                    |                     |
| UL<br>J                                            | Section 1               | Township 23S | Range<br>34E | Lot                                          | Feet<br>1985        | From                                 | N/S       | Feet<br>161 |                  | om E/W<br>ast  | County                                | ·-·····             |
| Latit                                              | .3331                   |              | J4L          | <u>                                     </u> | Longitu             | . –                                  | 58        | 101         | <u> </u>         | <u>asi</u>     | NAD<br>83                             |                     |
|                                                    | Take Poin               |              |              | ; ;                                          |                     | T v · · · · · ·                      |           |             |                  | :              |                                       | :<br>:              |
| O                                                  | Section 12              | Township 23S | Range<br>34E | O                                            | Feet<br>635         | From N/S<br>South                    | Fee<br>16 |             | From E/M<br>East | / Count        | •                                     | :                   |
| 132                                                | .3136                   | 13           | <u></u>      | -                                            | Longitu<br>-103     | 3.4205                               | 34        |             |                  | NAD<br>83      |                                       | ,                   |
|                                                    |                         |              |              |                                              |                     |                                      |           |             | ٠                |                |                                       |                     |
| Is this                                            | s well the              | defining v   | vell for th  | ie Horiz                                     | ontal S             | pacing Unit                          | :?: [     | No          |                  |                | : '                                   | ,                   |
|                                                    |                         | .:           |              |                                              |                     | <del>,</del>                         |           |             |                  | ·.             | · · · · · · · · · · · · · · · · · · · |                     |
| ls this                                            | s well an               | infill well? |              | Yes                                          | ].                  |                                      |           |             | .1               |                |                                       | :                   |
|                                                    | ll is yes p<br>ng Unit. | lease provi  | ide API if   | availab                                      | le, Ope             | rator Name                           | e and     | well nu     | imber fo         | r Defini       | ng well fo                            | r Horizontal        |
| API#                                               | <u> </u>                | 6344         | ] .          |                                              |                     | •                                    |           |             |                  | :              |                                       |                     |
|                                                    | rator Na                | <del> </del> | <u>.</u>     | <del>:</del>                                 |                     | Property                             | Name      | :           | · :              | <del>. :</del> |                                       | Well Number         |
| Cer                                                | ntennial                | Resourc      | e Prod,      | LLC                                          | :                   | Duck Hu                              | ınt 1     | State       | Com              |                |                                       | 302H                |
| L                                                  |                         |              |              |                                              |                     | L                                    |           |             | •                |                |                                       | <u> </u>            |