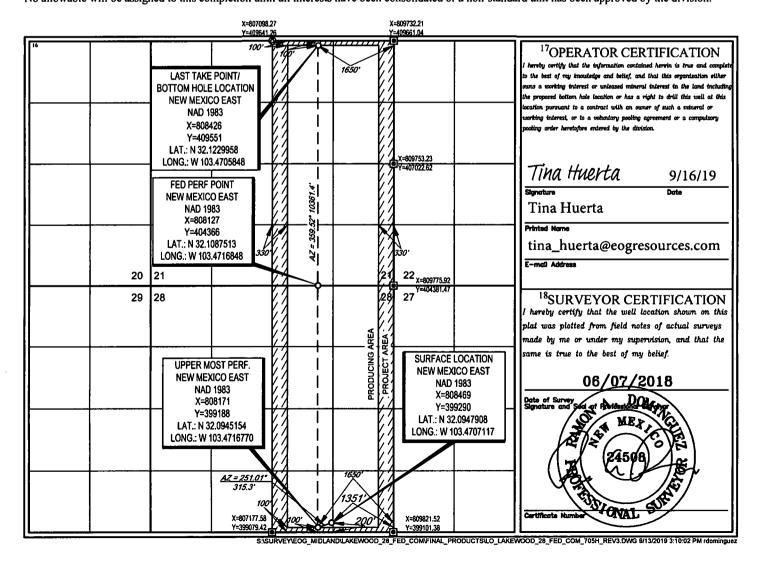

UL or lot no.

B

Dedicated Acres

640.00

Section

Joint or Infill

21

Township

25-S

Range

34-E

Consolidation Code

Lot Idn

Order No.

State of New Mexico Energy, Minerals & Natural Resources Department

OIL CONSERVATION DIVISION 1220 South St. Francis Dr. Santa Fe, NM 87505

AMENDED REPORT

East/West lin

**EAST** 

WELL LOCATION AND ACREAGE DEDICATION PLAT Pool Code API Number 98094 Bobcat Draw; Upper Wolfcamp Property Code Property Name Well Number LAKEWOOD 28 FED COM #705H 326767 Operator Name OGRID No. <sup>9</sup>Elevation EOG RESOURCES, INC. 3321 7377 <sup>10</sup>Surface Location East/West line Feet from the North/South line UL or lot no. Township Lot Idn Feet from the County 200' 1351' 28 25-S 34-E SOUTH **EAST** LEA 0 <sup>11</sup>Bottom Hole Location If Different From Surface

North/South line

NORTH

Feet from th

1650'

No allowable will be assigned to this completion until all interests have been consolidated or a non-standard unit has been approved by the division.

Feet from the

100'

 $\Box$  · I. •

## HOBBS OCD

| Inten                                 |                         | As Dril         | FEB <b>0 4</b> 2020                |                                                                |             |                                       |                |             |             |                     |                |               |                     |
|---------------------------------------|-------------------------|-----------------|------------------------------------|----------------------------------------------------------------|-------------|---------------------------------------|----------------|-------------|-------------|---------------------|----------------|---------------|---------------------|
| API#                                  | :<br>∩25- <b>4</b> /    | 6850            |                                    |                                                                |             |                                       |                |             |             |                     | <b>275 277</b> | ·cen/         | EN                  |
| Ope                                   | rator Na                |                 | Property Name: Lakewood 28 Fed Com |                                                                |             |                                       |                |             | <b>LEIV</b> | Well Number<br>705H |                |               |                     |
|                                       |                         |                 |                                    |                                                                |             |                                       |                |             |             |                     |                |               |                     |
| Kick (                                | Off Point               | (KOP)           |                                    |                                                                |             |                                       |                |             |             |                     |                |               |                     |
| UL<br>O                               | Section 28              | Township<br>25S | Range<br>34E                       | Lot                                                            | Feet<br>200 |                                       | om N/S<br>outh | Feet<br>135 |             | Fron                | n E/W          | County<br>Lea |                     |
| Latitude Long 32.0943792 -10          |                         |                 |                                    |                                                                |             | tude<br>3.4716774                     |                |             |             |                     |                | NAD<br>83     |                     |
| First                                 | Take Poir               | nt (FTP)        |                                    |                                                                |             |                                       |                |             |             |                     |                |               |                     |
| UL<br>O                               | Section 28              | Township<br>25S | Range<br>34E                       | Lot                                                            | Feet<br>100 |                                       | om N/S<br>outh | Feet<br>165 |             | Fron<br>Eas         | n E/W<br>t     | County<br>Lea |                     |
|                                       |                         |                 |                                    |                                                                | _           | ongitude<br>103.4716770               |                |             |             |                     |                | NAD<br>83     |                     |
| Last 7                                | Take Poin               | t (LTP)         |                                    |                                                                |             |                                       |                |             |             |                     |                |               |                     |
| UL<br>B                               | Section 21              | Township<br>25S | Range<br>34E                       | Lot Feet From N/S Feet From E/W County 100 North 1650 East Lea |             |                                       |                |             |             | ty                  |                |               |                     |
|                                       |                         |                 |                                    |                                                                | _           | Longitude NAD<br>-103.4705848 83      |                |             |             |                     |                |               |                     |
| s this                                | s well the              | defining v      | vell for th                        | e Horiz                                                        | ontal Sp    | pacing U                              | nit?           | No          | ]           |                     |                |               |                     |
| s this                                | s well an i             | infill well?    |                                    | Yes                                                            | ]           |                                       |                |             |             |                     |                |               |                     |
|                                       | ll is yes p<br>ng Unit. | lease provi     | ide API if a                       | availab                                                        | ile, Opei   | rator Na                              | me and         | well n      | umbe        | r for l             | Definiı        | ng well fo    | or Horizontal       |
| API#                                  | <del>.</del>            |                 | ]                                  |                                                                |             |                                       |                |             |             |                     |                |               |                     |
| Operator Name:<br>EOG Resources, Inc. |                         |                 |                                    |                                                                |             | Property Name:<br>Lakewood 28 Fed Com |                |             |             |                     |                |               | Well Number<br>704H |
|                                       |                         |                 |                                    |                                                                |             |                                       |                |             |             |                     |                |               |                     |