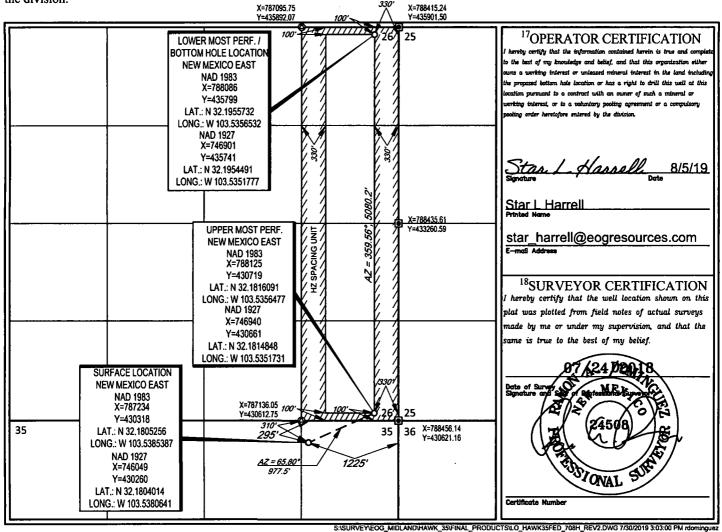

Submit one copy to appropriate

**District Office** 

1220 South St. Francis Dr. Santa Fe, NM 87505

State of New Mexico

RECEIVED

AMENDED REPORT

WELL LOCATION AND ACREAGE DEDICATION PLAT

| <sup>1</sup> API Number    |                           | <sup>2</sup> Pool Code      | <sup>3</sup> Pool Name |                          |  |  |  |  |  |
|----------------------------|---------------------------|-----------------------------|------------------------|--------------------------|--|--|--|--|--|
| 30-025- <i>46</i> 8        | 842                       | 98092                       | er Wolfcamp            |                          |  |  |  |  |  |
| <sup>4</sup> Property Code |                           | <sup>3</sup> P1             | roperty Name           | <sup>6</sup> Well Number |  |  |  |  |  |
| 314178                     | HAWK 35 FED #             |                             |                        |                          |  |  |  |  |  |
| OGRID No.                  |                           | <sup>8</sup> O <sub>3</sub> | perator Name           | <sup>9</sup> Elevation   |  |  |  |  |  |
| 7377                       | EOG RESOURCES, INC. 3523' |                             |                        |                          |  |  |  |  |  |
| 10g c x                    |                           |                             |                        |                          |  |  |  |  |  |

<sup>10</sup>Surface Location

| UL or lot no. | Section | Township | Range | Lot Idn | Feet from the | North/South line | Feet from the | East/West line | County |
|---------------|---------|----------|-------|---------|---------------|------------------|---------------|----------------|--------|
| A             | 35      | 24-S     | 33-E  | -       | 295'          | NORTH            | 1225'         | EAST           | LEA    |

| UL or lot no.                           | Section                  | Township               | Range           | Lot Idn               | Feet from the | North/South line | Feet from the | East/West line | County |
|-----------------------------------------|--------------------------|------------------------|-----------------|-----------------------|---------------|------------------|---------------|----------------|--------|
| A                                       | 26 24-S                  |                        | 33-E            | -   100'              |               | NORTH            | 330'          | EAST           | LEA    |
| <sup>12</sup> Dedicated Acres<br>160.00 | <sup>13</sup> Joint or 1 | nfill <sup>14</sup> Co | nsolidation Cod | le <sup>15</sup> Orde | er No.        |                  |               |                |        |

No allowable will be assigned to this completion until all interests have been consolidated or a non-standard unit has been approved by the division.

## **HOBBS OCD**

| Inten               | t X                     | As Dril       | led                   |             |                |                         |          |               |           | FEB      | 042     | 202 <b>0</b> |                                       |  |
|---------------------|-------------------------|---------------|-----------------------|-------------|----------------|-------------------------|----------|---------------|-----------|----------|---------|--------------|---------------------------------------|--|
| API #               |                         |               | FEB 0 4 2020 RECEIVED |             |                |                         |          |               |           |          |         |              |                                       |  |
| 30-                 | 025- 🎉                  | 1842          |                       |             |                |                         |          |               | r         | KE       |         | VED          |                                       |  |
| Operator Name:      |                         |               |                       |             |                | Prope                   | rty Nam  | e:            |           |          |         |              | Well Number                           |  |
| EO                  | G Reso                  |               | Hawk                  | 35 Fe       | d              |                         |          |               |           | 708H     |         |              |                                       |  |
|                     |                         |               |                       |             |                |                         |          |               |           |          |         |              |                                       |  |
|                     |                         |               |                       |             |                |                         |          |               |           |          |         |              | · · · · · · · · · · · · · · · · · · · |  |
|                     |                         |               |                       |             |                |                         |          |               |           |          |         |              |                                       |  |
| Kick (              | Off Point               | (KOP)         |                       |             |                |                         |          |               |           |          |         |              |                                       |  |
| UL                  | Section                 | Township      | Range                 | Lot         | Feet           | F                       | rom N/S  | TF            | eet       | Fron     | ı E/W   | County       |                                       |  |
| Α                   | 35                      | 24-S          | 33-E                  |             | 300            |                         | orth     | 3             | 30        | Eas      |         | Lea          |                                       |  |
| Latit               |                         | .000          |                       |             | Longitu        |                         | E0 401   |               |           |          |         | NAD          |                                       |  |
| N 3                 | 2.1805                  | 066           |                       | <del></del> | VV -1          | 03.53                   | 5648     |               |           |          |         | 83           |                                       |  |
|                     |                         |               |                       |             |                |                         |          |               |           |          |         |              |                                       |  |
| First               | Take Poir               | nt (FTP)      |                       |             |                |                         |          |               |           |          |         |              |                                       |  |
| UL                  | Section                 | Township      | Range                 | Lot         | Feet           |                         | From N/S |               | eet       | From E/W |         | County       |                                       |  |
| Р                   | 26                      | 24-S          | 33-E                  | <u>Li</u>   | 100            |                         |          |               |           |          | t       | Lea<br>NAD   |                                       |  |
| Latit               |                         | 004           |                       |             | _              | ngitude<br>-103.5356477 |          |               |           |          |         |              |                                       |  |
| IN 3                | 2.1816                  | 1 600         |                       |             | VV - I         | <u> </u>                | 3047 i   |               |           |          |         | 83           |                                       |  |
| Last 7              | Take Poin               | t (LTP)       |                       |             |                |                         |          |               |           |          |         |              |                                       |  |
| UL                  | Section 26              | Township 24-S | Range                 | Lot         | Feet           | From I                  |          | et            | From      | E/W      | Count   | у            |                                       |  |
| A<br>Latite         |                         | 24-5          | 33-E                  |             | 100<br>Longitu | North                   | 33       | <del></del> - | East      |          | Lea     | <del></del>  |                                       |  |
|                     | 2.1955                  | 732           |                       |             | 1              | 03.53                   | 56532    | 2             |           |          | 83      |              |                                       |  |
|                     |                         |               |                       |             | 1              |                         |          |               |           |          |         |              |                                       |  |
|                     |                         |               |                       |             |                |                         |          |               |           |          |         |              |                                       |  |
|                     |                         |               |                       |             |                |                         |          |               |           |          |         |              |                                       |  |
| ls this             | s well the              | defining v    | vell for th           | e Horiz     | ontal Sp       | pacing L                | Jnit?    | NO            |           |          |         |              |                                       |  |
|                     |                         |               |                       |             |                |                         |          |               |           |          |         |              |                                       |  |
| le thi              | ne llaw                 | infill well?  |                       | YES         | ו              |                         |          |               |           |          |         |              |                                       |  |
| 15 (111)            | well all                | min wen:      |                       | 123         | J              |                         |          |               |           |          |         |              |                                       |  |
|                     |                         |               |                       |             |                |                         |          |               |           |          |         |              |                                       |  |
|                     | ll is yes p<br>ng Unit. | lease provi   | ide API if            | availab     | le, Oper       | rator Na                | me and   | we            | ll number | for [    | Definir | ng well fo   | r Horizontal                          |  |
| API#                |                         |               | 1                     |             |                |                         |          |               |           |          |         |              |                                       |  |
|                     | 025-                    |               |                       |             |                |                         |          |               |           |          |         |              |                                       |  |
| Operator Name:      |                         |               |                       |             |                | Property Name:          |          |               |           |          |         |              | Well Number                           |  |
| EOG Resources, Inc. |                         |               |                       |             |                | Hawk 35 Fed             |          |               |           |          |         |              | 707H                                  |  |
|                     |                         |               |                       |             |                |                         |          |               |           |          |         |              | K7 06/20/2019                         |  |