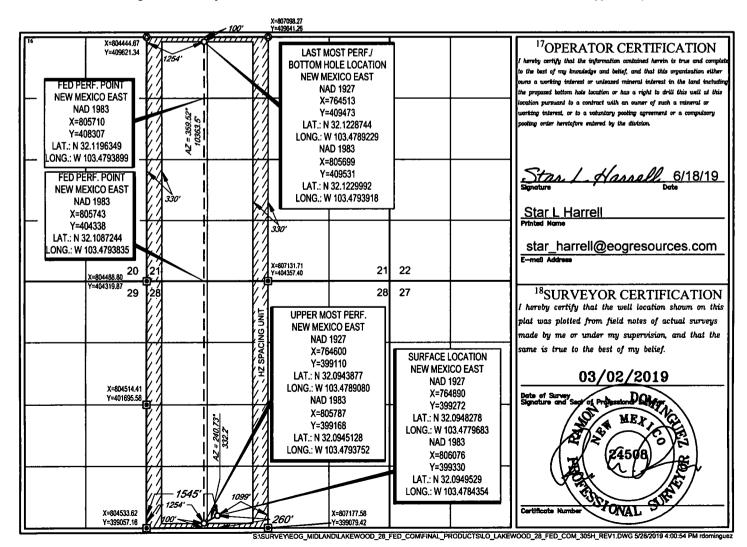

OIL CONSERVATION DIVISION 1220 South St. Francis Dr. Santa Fe, NM 87505

RECEIVE

AMENDED REPORT

WELL LOCATION AND ACREAGE DEDICATION PLAT

|                                        | 6846 |   | Pool Code       | That HA                         | HANDUN TANK, Red Hills; Bone Spring East |                    |                                       |                     |               |  |  |  |
|----------------------------------------|------|---|-----------------|---------------------------------|------------------------------------------|--------------------|---------------------------------------|---------------------|---------------|--|--|--|
| <sup>4</sup> Property Code<br>32-67-67 |      |   | •               | •                               | <sup>6</sup> Well Number<br><b>305H</b>  |                    |                                       |                     |               |  |  |  |
| 70GRID<br>7377                         |      |   |                 | <sup>9</sup> Elevation<br>3317' |                                          |                    |                                       |                     |               |  |  |  |
|                                        |      | - |                 |                                 | <sup>10</sup> Surface                    | Location           | · · · · · · · · · · · · · · · · · · · |                     |               |  |  |  |
| UL or lot no.                          |      |   |                 | Lot Idn<br>—                    | Feet from th                             | North/South line   | Feet from the 1545'                   | East/West line WEST | County<br>LEA |  |  |  |
|                                        |      | · | 11 <sub>B</sub> | ottom Ho                        | le Location If                           | Different From Sur | face                                  |                     |               |  |  |  |

North/South line Feet from the East/West line County UL or lot no. Lot Idn Feet from the Section Township Range 21 25-S 100 NORTH 1254 WEST LEA D Dedicated Acres <sup>3</sup>Joint or Infill Consolidation Code Order No. 640.00

## **HOBBS OCD**

| intent                                           | x                                                                                                  | As Dril          | led           |         |                 |                                       |                   |             |              |                   |         |             | FEB 0               | 4 2020       |  |
|--------------------------------------------------|----------------------------------------------------------------------------------------------------|------------------|---------------|---------|-----------------|---------------------------------------|-------------------|-------------|--------------|-------------------|---------|-------------|---------------------|--------------|--|
| API#                                             | 25- 48                                                                                             | 5V3              |               |         |                 |                                       |                   |             |              |                   |         | 1           | RECE                | EIVED        |  |
| 30-025- 46846 Operator Name: EOG Resources, Inc. |                                                                                                    |                  |               |         |                 | Property Name:<br>Lakewood 28 Fed Com |                   |             |              |                   |         |             | Well Number<br>305H |              |  |
|                                                  |                                                                                                    |                  |               |         |                 |                                       |                   |             |              |                   |         | . <u></u>   | <del></del>         | <u> </u>     |  |
| (ick C                                           | Off Point (                                                                                        | (KOP)            |               |         |                 |                                       |                   |             |              |                   |         |             |                     |              |  |
| UL<br>M                                          | 1 ' 1 ' 1 ' 1 ' 1                                                                                  |                  |               |         |                 | ,                                     | From N/S<br>South |             | Feet<br>1254 | Feet From 1254 We |         | n E/W<br>st | •                   |              |  |
|                                                  |                                                                                                    |                  |               |         | Longitu<br>W -1 | gitude<br>-103.4793756                |                   |             |              |                   |         |             | NAD<br>83           |              |  |
| irst 1                                           | Take Poin                                                                                          | it (FTP)         |               |         |                 |                                       |                   |             |              |                   |         |             |                     |              |  |
| UL<br>M                                          | Section 28                                                                                         | Township<br>25-S | Range<br>34-E | Lot     | Feet<br>100     |                                       | From N            |             | Feet<br>1254 | ļ                 | From    | n E/W<br>st | County              |              |  |
| Latitude Lor                                     |                                                                                                    |                  |               |         | _               | Longitude<br>N -103.4793752           |                   |             |              |                   |         |             | NAD<br>83           |              |  |
| ast T                                            | ake Poin                                                                                           | t (LTP)          |               |         |                 |                                       |                   |             |              |                   |         |             |                     |              |  |
| UL<br>D                                          | Section Township Range Lot Feet From N/S Feet From E/W County 21 25-S 34-E 100 North 1254 West Lea |                  |               |         |                 |                                       |                   |             | ty           |                   |         |             |                     |              |  |
| Latitu<br>N 3                                    | de<br>2.1229                                                                                       | 992              | I             |         | Longitu<br>W -1 |                                       |                   |             |              |                   |         |             |                     |              |  |
|                                                  |                                                                                                    |                  |               |         |                 |                                       |                   |             |              |                   |         |             |                     |              |  |
| s this                                           | well the                                                                                           | defining v       | vell for th   | e Horiz | ontal Sp        | pacing                                | g Unit?           | [r          | 10           | ]                 |         |             |                     |              |  |
|                                                  |                                                                                                    |                  |               |         | ·               |                                       |                   |             | -            |                   |         |             |                     |              |  |
| s this                                           | well an i                                                                                          | infill well?     |               | YES     | ]               |                                       |                   |             |              |                   |         |             |                     |              |  |
|                                                  | l is yes pl<br>ng Unit.                                                                            | lease provi      | ide API if a  | availab | ile, Opei       | rator                                 | Name a            | and v       | vell nu      | ımbeı             | r for l | Definiı     | ng well fo          | r Horizontal |  |
| API #                                            | )25-468                                                                                            | 324              |               |         |                 |                                       |                   |             |              |                   |         |             |                     |              |  |
| Operator Name:<br>EOG Resources, Inc.            |                                                                                                    |                  |               |         |                 | Property Name:<br>Lakewood 28 Fed Com |                   |             |              |                   |         |             | Well Number<br>303H |              |  |
|                                                  |                                                                                                    |                  |               |         |                 |                                       |                   | <del></del> |              |                   |         |             |                     | V7.06/20/201 |  |