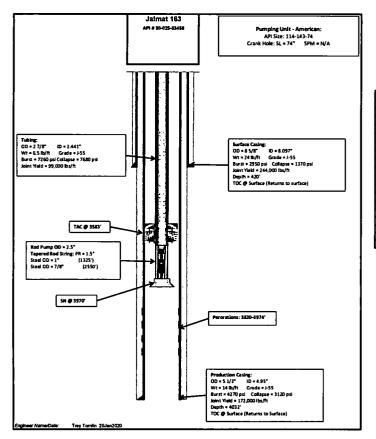

| TITLE C             | 0                         | A                                      | DATE 2                          | -10-20           |  |  |
|                                                                                                                                                                                                                                                        | Approval (if any).                                                                                                                                    |                                                            |                     |                           |                                        |                                 | <del> </del>     |  |  |



| Displacement fluid wt = | 0        | PPE     |
|-------------------------|----------|---------|
| Frac Gradient =         | 0        | psi/ft  |
| The Length =            | 3970     | ft      |
| The ID=                 | 2.441    | in      |
| Tbg OD=                 | 2.875    | in      |
| Liner ID =              | 0        | in .    |
| Liner OD=               | 0        | in      |
| Csg ID =                | 4.95     | in      |
| The Cap =               | 0.005788 | bbls/ft |
| Liner Cap ≏             | 0.000000 | bbis/ft |
| Liner-Thg ann •         | -0.00803 | bbls/ft |
| Cag Cap =               | 0.023803 | bbls/ft |
| Liner Depth =           | 0        | R       |
| Cag Depth -             | 4032     | ft      |
| Difference =            | 4032     | ft      |
| Full Tbg Vol