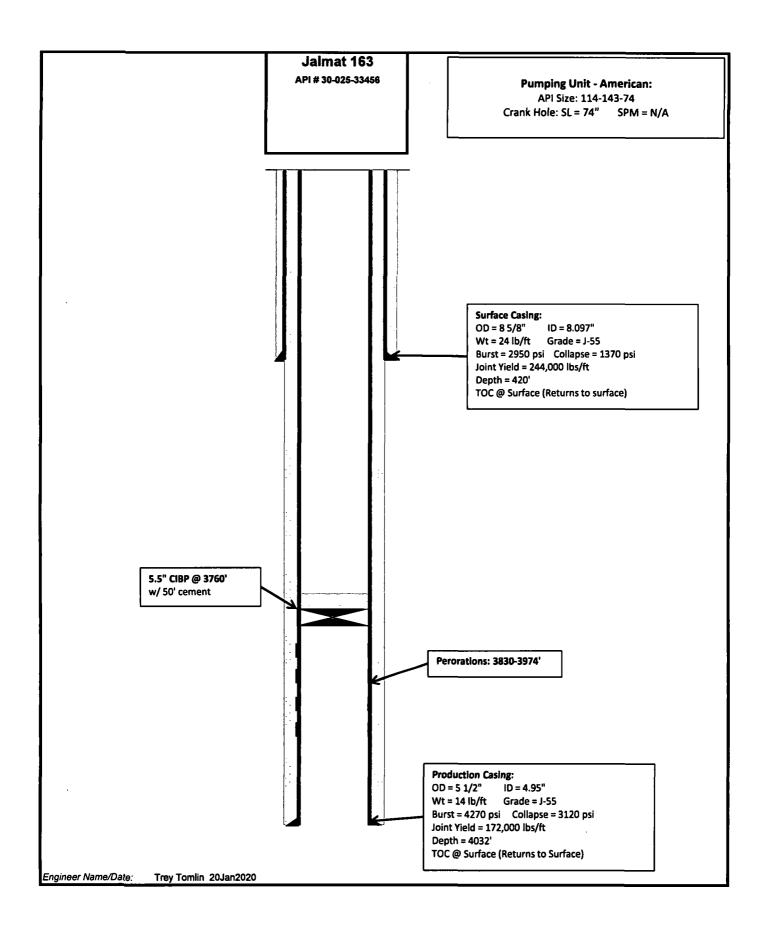

| ft      |
| The ID=                 | 2.441    | in      |
| Tbg OD=                 | 2.875    | in      |
| Liner ID =              | 0        | in .    |
| Liner OD=               | 0        | in      |
| Csg ID =                | 4.95     | in      |
| The Cap =               | 0.005788 | bbls/ft |
| Liner Cap ≏             | 0.000000 | bbis/ft |
| Liner-Thg ann •         | -0.00803 | bbls/ft |
| Cag Cap =               | 0.023803 | bbls/ft |
| Liner Depth =           | 0        | R       |
| Cag Depth -             | 4032     | ft      |
| Difference =            | 4032     | ft      |
| Full Tbg Vol =          | 23       | bbls    |
| Full liner Vol =        |          | bbls    |
| Full Csg Vol •          |          | bbls    |
| Wellbore Vol =          | 96       | bbts    |