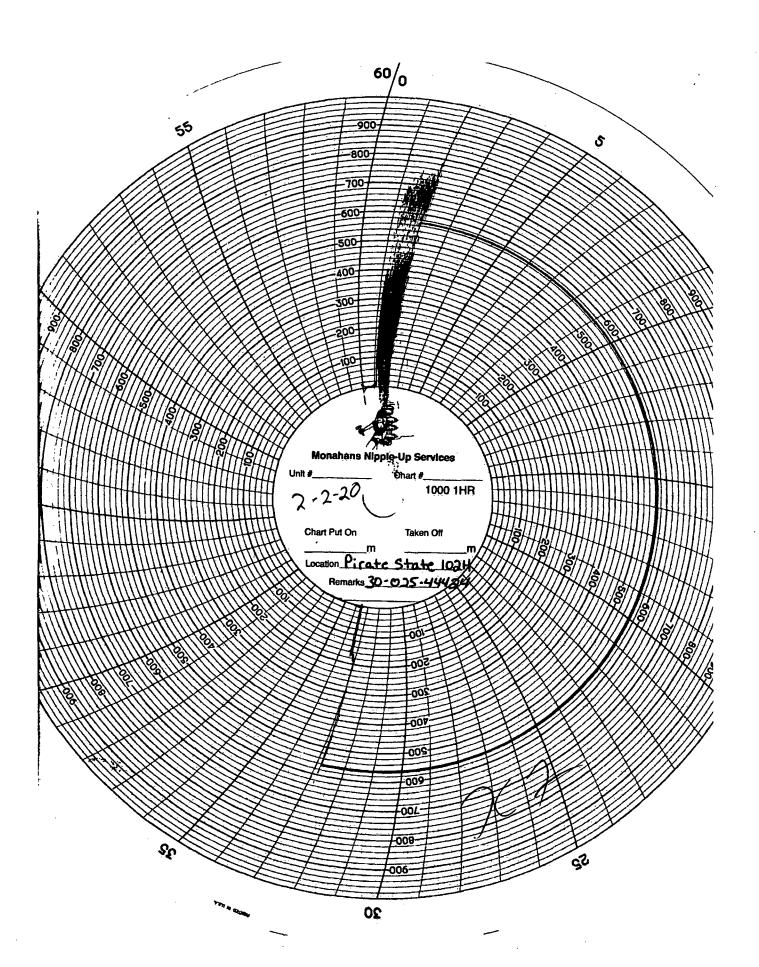

| Submit 1 Copy To Appropriate District<br>Office                                                                                                                                                                                                        | State of New Mexico                                               | Form C-103                                                 |
|--------------------------------------------------------------------------------------------------------------------------------------------------------------------------------------------------------------------------------------------------------|-------------------------------------------------------------------|------------------------------------------------------------|
| <u>District I</u> – (575) 393-6161                                                                                                                                                                                                                     | Energy, Minerals and Natural Resources                            | Revised July 18, 2013                                      |
| 1625 N. French Dr., Hobbs, NM 88240<br>District II - (575) 748-1283                                                                                                                                                                                    |                                                                   | WELL API NO.                                               |
| 811 S. First St., Artesia, NM 88210                                                                                                                                                                                                                    | OIL CONSERVATION DIVISION                                         | 30-025-44424<br>5. Indicate Type of Lease                  |
| <u>District III</u> – (505) 334-6178                                                                                                                                                                                                                   | 1220 South St. Francis Dr.                                        | STATE X FEE                                                |
| 1000 Rio Brazos Rd., Aztec, NM 87410<br>District IV - (505) 476-3460                                                                                                                                                                                   | Santa Fe, NM 87505                                                | 6. State Oil & Gas Lease No.                               |
| 1220 S. St. Francis Dr., Santa Fe, NM<br>87505                                                                                                                                                                                                         | HOBBS OF                                                          |                                                            |
| SUNDRY NOTICES AND REPORTS ON WELLS 7. Lease Name or Unit Agreement Name                                                                                                                                                                               |                                                                   |                                                            |
| (DO NOT USE THIS FORM FOR PROPOSALS TO DRILL OR TO DEEPEN OR PLET BACK TO A<br>DIFFERENT RESERVOIR. USE "APPLICATION FOR PERMIT" (FORM C-101) FOR SUCH 2020                                                                                            |                                                                   |                                                            |
|                                                                                                                                                                                                                                                        | CATION FOR PERMIT" (FORM C-101) FOR SUCH $\sim 2020$              | Pirate State                                               |
| PROPOSALS.)<br>1. Type of Well: Oil Well                                                                                                                                                                                                               | Gas Well Other PECEN                                              | 8. Well Number 102H                                        |
| 1. Type of Well: Oil Well Image: Gas Well Other RECEIVED   2. Name of Operator Image: Gas Well Image: Gas Well Image: Gas Well Image: Gas Well                                                                                                         |                                                                   | 9. OGRID Number                                            |
| Centennial Resource Production, LLC                                                                                                                                                                                                                    |                                                                   | 372165                                                     |
| 3. Address of Operator                                                                                                                                                                                                                                 |                                                                   | 10. Pool name or Wildcat                                   |
| 1001 17th Street, suite 1800, Denver, CO 80202                                                                                                                                                                                                         |                                                                   | Red Hills; Bone Spring, N 96434                            |
| 4. Well Location                                                                                                                                                                                                                                       |                                                                   |                                                            |
| Unit Letter P :                                                                                                                                                                                                                                        | <u>377</u> feet from the <u>South</u> line and _                  | 1120 feet from the East line                               |
| Section 16                                                                                                                                                                                                                                             | Township <b>24S</b> Range <b>34E</b>                              | NMPM County Lea                                            |
|                                                                                                                                                                                                                                                        | 11. Elevation (Show whether DR, RKB, RT, GR, e                    | tc.)                                                       |
| 3531 GL                                                                                                                                                                                                                                                |                                                                   |                                                            |
|                                                                                                                                                                                                                                                        |                                                                   |                                                            |
| 12. Check Appropriate Box to Indicate Nature of Notice, Report or Other Data 🔰 🏹 🏲 🕨 🔹                                                                                                                                                                 |                                                                   |                                                            |
|                                                                                                                                                                                                                                                        |                                                                   |                                                            |
|                                                                                                                                                                                                                                                        |                                                                   | JBSEQUENT REPORT OF:                                       |
|                                                                                                                                                                                                                                                        |                                                                   |                                                            |
|                                                                                                                                                                                                                                                        |                                                                   |                                                            |
| PULL OR ALTER CASING                                                                                                                                                                                                                                   |                                                                   |                                                            |
|                                                                                                                                                                                                                                                        |                                                                   |                                                            |
| CLOSED-LOOP SYSTEM                                                                                                                                                                                                                                     |                                                                   | for TA 🛛                                                   |
|                                                                                                                                                                                                                                                        | ———————————————————————————————————————                           |                                                            |
| 13. Describe proposed or completed operations. (Clearly state all pertinent details, and give pertinent dates, including estimated date of starting any proposed work). SEE RULE 19.15.7.14 NMAC. For Multiple Completions: Attach wellbore diagram of |                                                                   |                                                            |
| proposed completion or recompletion.                                                                                                                                                                                                                   |                                                                   |                                                            |
|                                                                                                                                                                                                                                                        |                                                                   |                                                            |
|                                                                                                                                                                                                                                                        |                                                                   |                                                            |
| 2/2/2020 Remove cellar grating. Rig up Torque unit on TA flange. RU test truck. Perform                                                                                                                                                                |                                                                   |                                                            |
| integrity test to 565psi for 30 mins, good test. Final pressure 560. RD, install cellar cover.                                                                                                                                                         |                                                                   |                                                            |
|                                                                                                                                                                                                                                                        |                                                                   |                                                            |
| Well TA'd. TA cap secure, valves closed and cellar grating installed. Notification was made                                                                                                                                                            |                                                                   |                                                            |
| to OCD, Kerry Fortner on 1/30/2020 at 1554hrs.                                                                                                                                                                                                         |                                                                   |                                                            |
| Please see attached MIT char FINAL TA STATUS- EXTENSION                                                                                                                                                                                                |                                                                   |                                                            |
| Please see attache                                                                                                                                                                                                                                     | d MIT char <u>FINAL IA SIAI</u>                                   | US- EXTENSION                                              |
|                                                                                                                                                                                                                                                        | Approval of TA EXPIRES                                            | 2-2-25                                                     |
| Well needs to be PLUGGED OR RETURNED                                                                                                                                                                                                                   |                                                                   |                                                            |
|                                                                                                                                                                                                                                                        | to PRODUCTION                                                     | $\sim 2$                                                   |
|                                                                                                                                                                                                                                                        | BY THE DATE STATED A                                              | BOVE: 1 P                                                  |
| Spud Date: 3/7/18                                                                                                                                                                                                                                      |                                                                   |                                                            |
|                                                                                                                                                                                                                                                        |                                                                   |                                                            |
|                                                                                                                                                                                                                                                        |                                                                   |                                                            |
| I hereby certify that the information                                                                                                                                                                                                                  | above is true and complete to the best of my knowle $\dot{\cdot}$ | dge and belief.                                            |
| $\mathbf{k}$                                                                                                                                                                                                                                           | 2                                                                 |                                                            |
| SIGNATURE E                                                                                                                                                                                                                                            |                                                                   |                                                            |
| SILTINATURE                                                                                                                                                                                                                                            |                                                                   | alvet DATE 2/05/2020                                       |
| SIGNATURE                                                                                                                                                                                                                                              | TITLE Sr. Regulatory An                                           | alystDATE2/05/2020                                         |
|                                                                                                                                                                                                                                                        |                                                                   | alystDATE2/05/2020<br>ing@cdevinc.com_PHONE:_720-499-1537_ |
|                                                                                                                                                                                                                                                        |                                                                   | •                                                          |
| Type or print name Kanicia S<br>For State Use Only                                                                                                                                                                                                     | Schlichting E-mail address: <u>kanicia.schlicht</u>               | ing@cdevinc.com PHONE: <u>720-499-1537</u>                 |
| Type or print name <u>Kanicia S</u><br>For State Use Only<br>APPROVED BY: <u>Key</u>                                                                                                                                                                   |                                                                   | •                                                          |
| Type or print name Kanicia S<br>For State Use Only                                                                                                                                                                                                     | Schlichting E-mail address: <u>kanicia.schlicht</u>               | ing@cdevinc.com PHONE: <u>720-499-1537</u>                 |