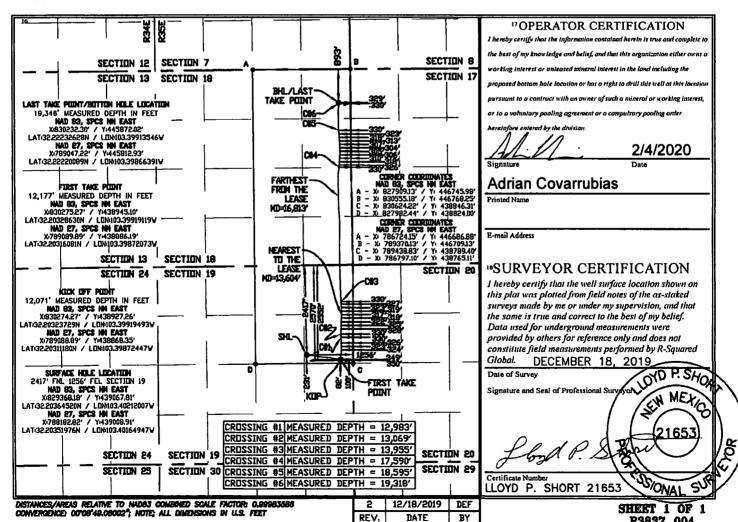

Form C-102 Revised August 1, 2011 Submit one copy to appropriate District Office

> ☐ AMENDED REPORT As-Drilled

> > R3837\_004

| <sup>1</sup> API Number                          |         |                                                        |       | <sup>2</sup> Pool Code |               | ³ Pool Name                     |               |                                 |                          |         |
|--------------------------------------------------|---------|--------------------------------------------------------|-------|------------------------|---------------|---------------------------------|---------------|---------------------------------|--------------------------|---------|
| 30-025-44665                                     |         |                                                        |       | 98098                  | 3             | WC-025 G-09 S243532M;WOLFBONE ( |               |                                 |                          |         |
| <sup>4</sup> Property Code                       |         | Pro                                                    |       |                        |               | operty Name                     |               |                                 | <sup>6</sup> Well Number |         |
| 321166                                           |         | BLUEBERRY HILL 19 WA FEE                               |       |                        |               |                                 |               |                                 | 6H                       |         |
| <sup>7</sup> ogrid n₀.<br>372098                 |         | <sup>8</sup> Operator Name<br>MARATHON OIL PERMIAN LLC |       |                        |               |                                 |               | <sup>9</sup> Elevation<br>3337' |                          |         |
| <sup>10</sup> Surface Location                   |         |                                                        |       |                        |               |                                 |               |                                 |                          |         |
| UL or lot no.                                    | Section | Township                                               | Range | Lot 1dn                | Feet from the | North/South line                | Feet from the | Eas                             | t/West line              | County  |
| H                                                | 19      | 248                                                    | 35E   |                        | 2417          | NORTH                           | 1256          | EAS                             | ST                       | LEA     |
| " Bottom Hole Location If Different From Surface |         |                                                        |       |                        |               |                                 |               |                                 |                          |         |
| UL or lot no.                                    | Section | Township                                               | Range | Lot Idn                | Feet from the | North/South line                | Feet from the | Eas                             | t/West line              | Соцліту |
| A                                                | 18      | 24S                                                    | 35E   |                        | 893           | NORTH                           | 329           | EAS                             | ST                       | LEA     |