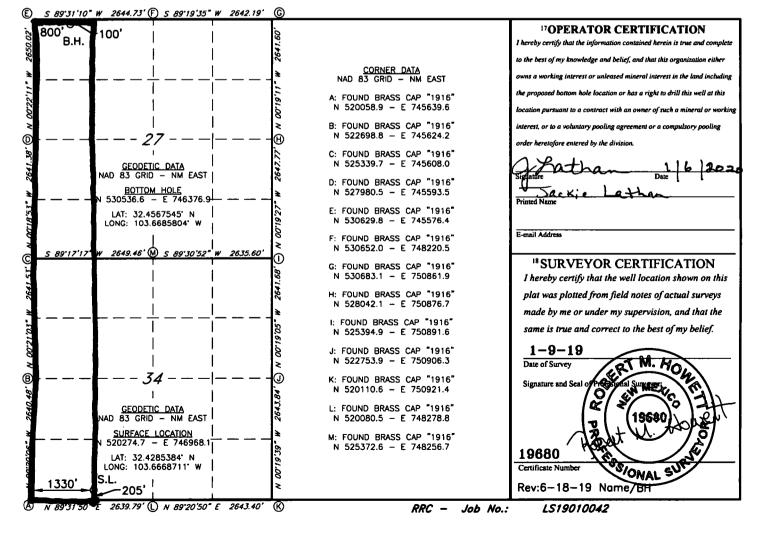

AMENDED REPORT Q5 drilled

|                    |                           | W                                                                          | /ELL L                       | OCATIO                                      | N AND ACR               | EAGE DEDIC       | ATION PLA             | Т             |           |  |  |
|--------------------|---------------------------|----------------------------------------------------------------------------|------------------------------|---------------------------------------------|-------------------------|------------------|-----------------------|---------------|-----------|--|--|
|                    | -                         |                                                                            | 2Pool Code 9 871 3 Pool Name |                                             |                         |                  |                       |               |           |  |  |
| 30-02              | 15- L                     | 16262                                                                      | L                            | 283137 We-025 6-69 5213232A; Upper Wolfcamp |                         |                  |                       |               |           |  |  |
| 4 Property Code    |                           |                                                                            |                              | s Property Name well Number                 |                         |                  |                       |               |           |  |  |
| 326087             |                           |                                                                            |                              | BILBREY 34/27 WOMD FED COM                  |                         |                  |                       |               |           |  |  |
| 70GRID N           |                           |                                                                            |                              | l l                                         | <sup>9</sup> Elevation  |                  |                       |               |           |  |  |
| 1474               | TYY MEWBOURNE OIL COMPANY |                                                                            |                              |                                             |                         |                  |                       |               | 3752'     |  |  |
|                    |                           |                                                                            |                              |                                             | <sup>10</sup> Surface I | Location         |                       |               |           |  |  |
| UL or lot no.      | Section                   | Township Range Lot Idn Feet from the North/South line Feet From the East/W |                              |                                             |                         |                  |                       | East/West lin | ne County |  |  |
| N                  | 34                        | 21S                                                                        | 32E                          |                                             | 205                     | SOUTH            | 1330                  | WEST          | LEA       |  |  |
|                    |                           |                                                                            | "                            | Bottom H                                    | ole Location            | If Different Fro | om Surface            |               |           |  |  |
| UL or lot no.      | Section                   | Township                                                                   | Range                        | Lot Idn                                     | Feet from the           | North/South line | Feet from the East/We |               | e County  |  |  |
| D                  | 27                        | 218 32E 95 NORTH 864 WES                                                   |                              |                                             |                         |                  |                       |               | LEA       |  |  |
| 12 Dedicated Acres | 13 Joint                  | or Infill 14 (                                                             | Consolidation                | Code 15 C                                   | Order No.               |                  |                       |               | ^         |  |  |
| 320                |                           |                                                                            |                              |                                             |                         |                  |                       |               |           |  |  |