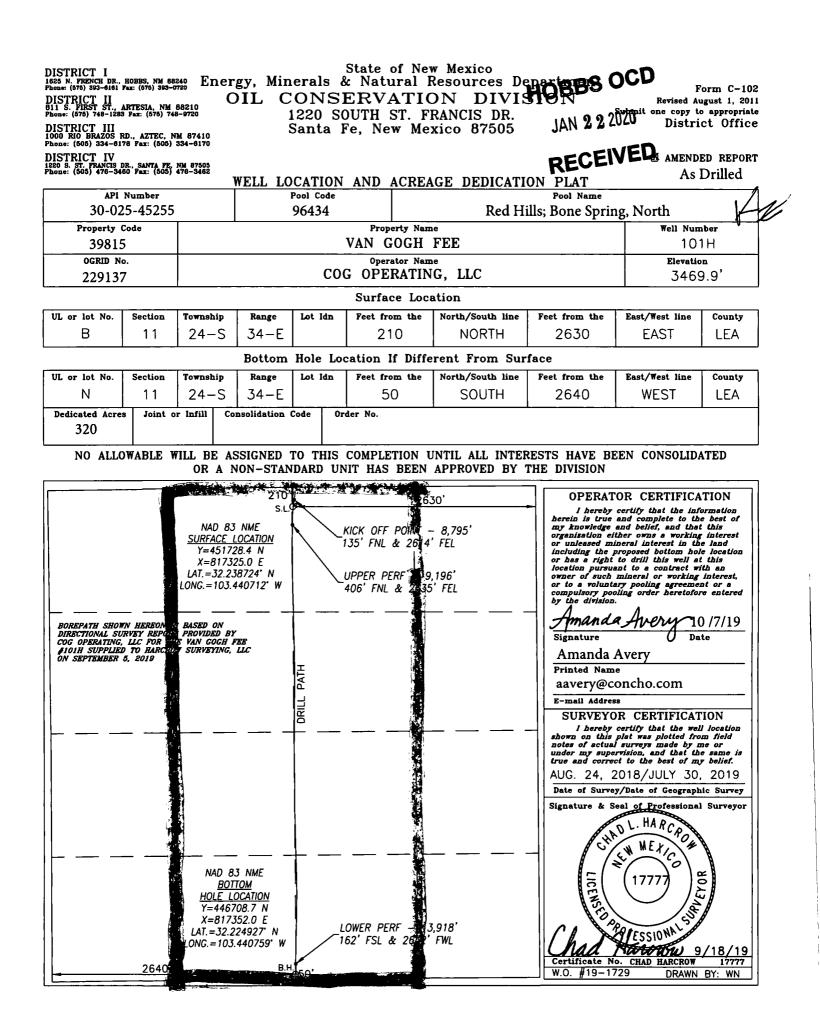

## Kick Off Point (KOP)

| UL<br>B   | Section | Township<br>24S | Range<br>34E | Lot       | Feet<br>135 | From N/S<br>NORTH | Feet<br>2614 | From E/W<br>EAST | County<br>LEA |
|-----------|---------|-----------------|--------------|-----------|-------------|-------------------|--------------|------------------|---------------|
| Latitude  |         |                 |              | Longitude |             | NAD               |              |                  |               |
| 32.238930 |         |                 | -103.440     | )661      | 83          |                   |              |                  |               |

## First Take Point (FTP)

| UL<br>B | Section   | Township<br>24S | Range<br>34E | Lot       | Feet<br>406 | From N/S<br>NORTH | Feet<br>2635 | From E/W<br>EAST | County<br>LEA |
|---------|-----------|-----------------|--------------|-----------|-------------|-------------------|--------------|------------------|---------------|
| Latitu  | Latitude  |                 |              | Longitude |             |                   |              | NAD              |               |
| 32.2    | 32.238186 |                 |              | -103.440  | )728        | 83                |              |                  |               |

## Last Take Point (LTP)

| UL<br>N   | Section<br>11 | Township<br>24S | Range<br>34E | Lot      | Feet<br>162 | From N/S<br>SOUTH | Feet<br>2642 | From E/W<br>WEST | County<br>LEA |
|-----------|---------------|-----------------|--------------|----------|-------------|-------------------|--------------|------------------|---------------|
| Latitude  |               |                 |              | Longitud | le          |                   | NAD          |                  |               |
| 32.225234 |               |                 |              | -103.4   | 440751      |                   | 83           |                  |               |