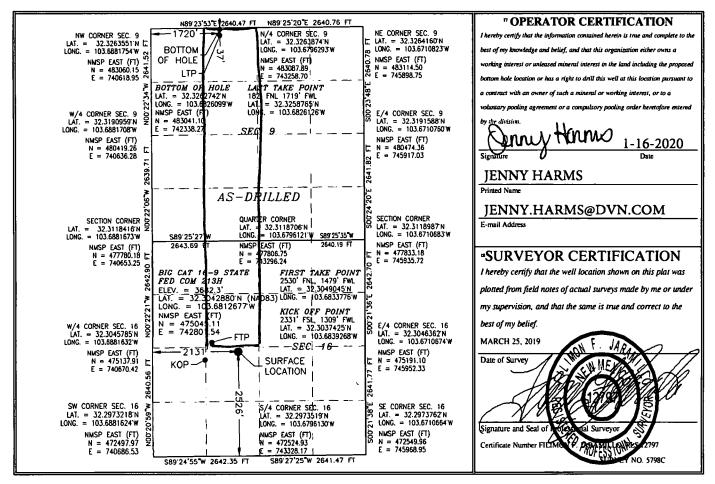

| <sup>10</sup> Surface Location                                                                                             |                                                  |          |       |         |               |                  |               |                |        |  |
|----------------------------------------------------------------------------------------------------------------------------|--------------------------------------------------|----------|-------|---------|---------------|------------------|---------------|----------------|--------|--|
| UL or lot no.                                                                                                              | Section                                          | Township | Range | Lot Idn | Feet from the | North/South line | Feet from the | East/West line | County |  |
| K                                                                                                                          | 16                                               | 23 S     | 32 E  | 2526    |               | SOUTH            | 2131          | WEST           | LEA    |  |
|                                                                                                                            | " Bottom Hole Location If Different From Surface |          |       |         |               |                  |               |                |        |  |
| UL or lot no.                                                                                                              | Section                                          | Township | Range | Lot Idn | Feet from the | North/South line | Feet from the | East/West line | County |  |
| С                                                                                                                          | 9                                                | 23 S     | 32 E  |         | 37            | NORTH            | 1720          | WEST           | LEA    |  |
| <sup>12</sup> Dedicated Acres   <sup>13</sup> Joint or Infill   <sup>14</sup> Consolidation Code   <sup>15</sup> Order No. |                                                  |          |       |         |               |                  |               |                |        |  |
| 240                                                                                                                        |                                                  |          |       |         |               |                  |               |                |        |  |

No allowable will be assigned to this completion until all interests have been consolidated or a non-standard unit has been approved by the division.

| Inten                                                                | t                       | As Dril         | led xx       |               |                                           |                              |         |          |              |            |             |               |              |
|----------------------------------------------------------------------|-------------------------|-----------------|--------------|---------------|-------------------------------------------|------------------------------|---------|----------|--------------|------------|-------------|---------------|--------------|
| API #                                                                | )25-457                 | 26              | ]            |               |                                           |                              |         |          |              |            |             |               |              |
|                                                                      | Operator Name:          |                 |              |               |                                           | Prope                        | rty Nam | e:       |              |            |             |               | Well Number  |
| DEVON ENERGY PRODUCTION<br>COMPANY, L.P.                             |                         |                 |              |               | Property Name: BIG CAT 16-9 STATE FED COM |                              |         |          |              |            |             | 213H          |              |
| Kick (                                                               | Off Point               | (KOP)           |              |               |                                           |                              |         |          |              |            |             |               |              |
| UL<br>L                                                              | Section<br>16           | Township 23S    | Range<br>32E | Lot           | Feet<br>2331                              |                              | rom N/S |          | Feet<br>1309 | Fron       | n E/W       | County        |              |
| Latitu                                                               | nqe                     | <u> </u>        | JZL          |               | Longitu                                   | ıde                          |         |          | 1303         | VVL        | <u> </u>    | NAD           |              |
| 32.                                                                  | 303742                  | 5               |              |               | 103.6                                     | 8392                         | <br>    |          |              |            |             | 83            | · ·          |
| First <sup>-</sup>                                                   | Take Poin               | it (FTP)        |              |               |                                           |                              |         |          | _            |            |             |               |              |
| UL<br>F                                                              | Section<br>16           | Township 23S    | Range<br>32E | Lot           | Feet<br>2530                              |                              | rom N/S | - 1      | Feet<br>1479 | Fron<br>WE | n E/W<br>ST | County<br>LEA |              |
| Latitu<br>32.3                                                       | ode<br>304904           | 5               |              | · · · · · · · | Longitu<br>103.6                          | ide<br>58337                 | 76      |          |              |            |             | NAD<br>83     |              |
| Last T                                                               | Take Poin               | t (LTP)         |              |               |                                           |                              |         |          |              |            |             |               |              |
| UL<br>C                                                              | Section<br>9            | Township<br>23S | Range<br>32E | Lot           | Feet<br>182                               | From<br>NOR                  |         | et<br>19 | From         |            | Count       | ty            |              |
|                                                                      |                         |                 |              |               | _                                         | Longitude NAD 103.6826126 83 |         |          |              |            |             |               |              |
| Is this well the defining well for the Horizontal Spacing Unit?  YES |                         |                 |              |               |                                           |                              |         |          |              |            |             |               |              |
| Is this                                                              | s well an               | infill well?    |              | NO            | ]                                         |                              |         |          |              |            |             |               |              |
|                                                                      | ll is yes p<br>ng Unit. | lease provi     | de API if    | availab       | le, Ope                                   | rator Na                     | ame and | we       | ell numbe    | r for I    | Definir     | ng well fo    | r Horizontal |
| API#                                                                 | !                       | -               | ]            |               |                                           |                              |         |          |              |            |             |               |              |
| Оре                                                                  | Operator Name:          |                 |              | ,             | Property Name:                            |                              |         |          |              |            |             | Well Number   |              |
|                                                                      |                         |                 |              |               |                                           |                              |         |          |              |            |             |               |              |