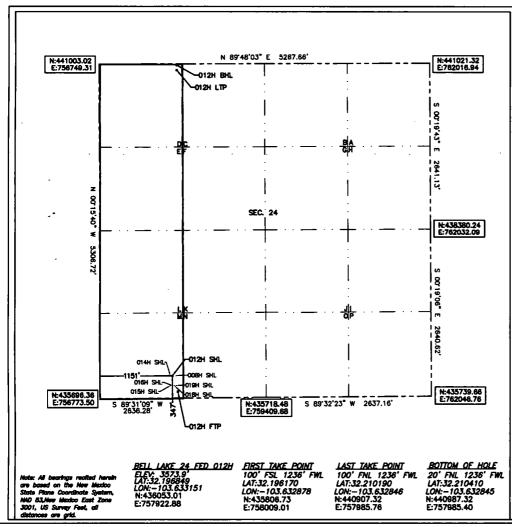

| DISTRICT I 1025 N. FERNCE DR., HOBBS, NN 86840 Fines: (670) 839-0720  DISTRICT II 811 S. FIRST ST., ARTESIA, NM 88210 Phone: (675) 748-1283 Faz: (676) 748-0720  DISTRICT III 1000 RIO RRAZOS RD., AZTEC, NM 87410 Phone: (505) 834-6176 Faz: (606) 834-6170  DISTRICT IV 120 S. ST. FRANCE RR., SANTA FR. NM 87605 Phone: (605) 476-3460 Faz: (606) 470-3462 | ergy, Minerals & Natu<br>OIL CONSERV<br>1220 SOUTH<br>Santa Fe, Ne |                        | Form C-102 Revised August 1, 2011 Submit one copy to appropriate District Office  AMENDED REPORT |
|---------------------------------------------------------------------------------------------------------------------------------------------------------------------------------------------------------------------------------------------------------------------------------------------------------------------------------------------------------------|--------------------------------------------------------------------|------------------------|--------------------------------------------------------------------------------------------------|
| API Number                                                                                                                                                                                                                                                                                                                                                    | Pool Code                                                          | Pool Name              |                                                                                                  |
| 30-029-46868                                                                                                                                                                                                                                                                                                                                                  | 97784                                                              | WC-025 G-06 S253201M;U | PPER BONE SPR                                                                                    |
| Property Code                                                                                                                                                                                                                                                                                                                                                 | Prop                                                               | erty Name              | Well Number                                                                                      |
| 39911                                                                                                                                                                                                                                                                                                                                                         | BELL LA                                                            | KE 24 FED              | 012H                                                                                             |
| OGRID No.                                                                                                                                                                                                                                                                                                                                                     |                                                                    | ator Name              | Elevation                                                                                        |
| 6137                                                                                                                                                                                                                                                                                                                                                          | DEVON ENERGY PRO                                                   | DUCTION COMPANY, L.P.  | 3573.9'                                                                                          |

## Surface Location

| UL or lot No. | Section | Township      | Range | Lot Idn | Feet from the | North/South line | Feet from the | East/West line | County |
|---------------|---------|---------------|-------|---------|---------------|------------------|---------------|----------------|--------|
| М             | 24      | 24 <b>-</b> S | 32-E  |         | 347           | SOUTH            | 1151          | WEST           | LEA    |

## Bottom Hole Location If Different From Surface

|   | UL or lot No.                         | No. Section Township |               | Range   | Lot Idn | Feet from the | North/South line                        | Feet from the | East/West line | County |
|---|---------------------------------------|----------------------|---------------|---------|---------|---------------|-----------------------------------------|---------------|----------------|--------|
|   | D                                     | 24                   | 24-5          | 32-E    |         | 20            | NORTH                                   | 1236          | WEST           | LÉA    |
| ı | Dedicated Acres   Joint or Infill   C |                      | Consolidation | Code Or | der No. | <del></del>   | - · · · · · · · · · · · · · · · · · · · |               |                |        |
|   | 160                                   |                      |               |         |         |               |                                         |               |                |        |

5/2019

Date of Survey

Certificate No. 22404

DRAWN BY: JP

| Inten                                                            | t x                      | As Dril       | led           |                                 |                  |        |                 |             |                     |            |                   |              |               |              |
|------------------------------------------------------------------|--------------------------|---------------|---------------|---------------------------------|------------------|--------|-----------------|-------------|---------------------|------------|-------------------|--------------|---------------|--------------|
| API#                                                             |                          | 6 11/6        |               |                                 |                  |        |                 |             |                     |            |                   |              |               |              |
| 30-029-46868 Operator Name: DEVON ENERGY PRODUCTION COMPANY, LP. |                          |               |               |                                 |                  |        | erty N<br>L LAI |             | Well Number<br>012H |            |                   |              |               |              |
| Kick (                                                           | Off Point                | (KOP)         |               |                                 |                  |        |                 |             |                     |            | -                 |              |               |              |
| UL                                                               | Section 24               | Township 24S  | Range<br>32E  | Lot                             | Feet<br>200      |        | From N          | /S          | Feet<br>123         |            | From              | n E/W<br>L   | County<br>LEA |              |
| Latitu<br>32.                                                    | ide<br>196443            | 3             |               |                                 | Longitu<br>-103. |        | 880             |             |                     |            |                   |              | NAD<br>83     | •            |
| First 1                                                          | Гаке Poin                | nt (FTP)      |               |                                 |                  |        |                 |             |                     |            |                   |              |               |              |
| UL<br><b>M</b>                                                   | Section 24               | Township 24-S | Range<br>32-E | Lot                             | Feet<br>100      |        | From N          |             | Feet<br>123         |            |                   | ST           | County<br>LEA |              |
| Latitu<br>32.                                                    | ode<br>196170            | )             |               |                                 | Longitu<br>103.6 |        | 378             |             |                     |            |                   | _            | NAD<br>83     | _            |
| Last T                                                           | ake Poin                 | t (LTP)       |               |                                 |                  |        |                 |             |                     |            |                   |              |               |              |
| D<br>UL                                                          | Section 24               | Township 24-S | Range<br>32-E | Lot                             | Feet<br>100      |        | n N/S<br>RTH    | Feet<br>123 |                     | From<br>WE |                   | Count<br>LEA | у             |              |
| Latitu<br>32.2                                                   | <sup>ide</sup><br>210190 | )             |               |                                 | Longitu<br>103.6 |        | 346             |             |                     |            |                   | NAD<br>83    |               |              |
|                                                                  |                          |               |               |                                 |                  |        |                 | -           | •                   |            |                   |              |               |              |
| ls this                                                          | well the                 | defining v    | vell for the  | e Horiz                         | ontal Sp         | pacing | g Unit?         |             |                     |            |                   |              |               |              |
| ls this                                                          | well an i                | infill well?  | [             |                                 | ]                |        |                 |             |                     |            |                   |              |               |              |
|                                                                  | l is yes pl<br>ng Unit.  | ease provi    | de API if a   | ıvailab                         | le, Oper         | ator I | Name a          | and w       | ell n               | umber      | for [             | Definir      | ng well fo    | r Horizontal |
| API #                                                            | )25-411                  | 82            |               |                                 |                  |        |                 |             |                     |            |                   |              |               |              |
| Ope                                                              | rator Nar                |               | I CO.         | Property Name: BELL LAKE 24 FED |                  |        |                 |             |                     |            | Well Number<br>1H |              |               |              |
|                                                                  |                          |               |               |                                 |                  |        |                 |             |                     |            |                   |              |               |              |