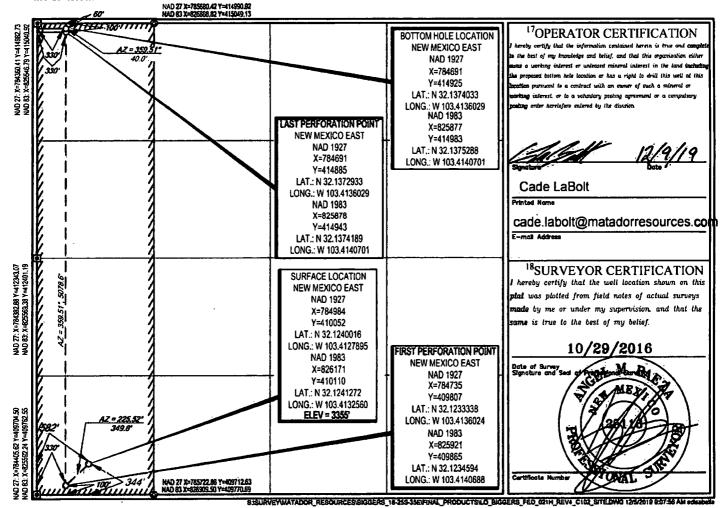

AMENDED REPORT

WELL LOCATION AND ACREAGE DEDICATION PLAT

| API Number      |            |                            | •                | Pool Code                  |                |                  |               |                |             |  |
|-----------------|------------|----------------------------|------------------|----------------------------|----------------|------------------|---------------|----------------|-------------|--|
| 30-025-44479    |            |                            | 9///             | 97779 Dogie Draw; Delaware |                |                  |               |                |             |  |
| Property Code   |            |                            |                  | <sup>5</sup> Property Name |                |                  |               |                | Well Number |  |
| 720788          |            |                            |                  | BIGGERS FED                |                |                  |               |                | #021H       |  |
| OGRID !         | Vo.        |                            | · · · · ·        | Operator Name              |                |                  |               |                | Elevation   |  |
| 228937          |            | MATADOR PRODUCTION COMPANY |                  |                            |                |                  | 3             | 3554'          |             |  |
|                 | •          |                            |                  | · <del>··</del>            | 10 Surface Loc | ation            |               |                |             |  |
| UL or lot ao.   | Section    | Township                   | Range            | Lot Idn                    | Feet from the  | North/South line | Feet from the | East/West line | County      |  |
| 4               | 18         | 25-S                       | 35-E             | -                          | 344'           | SOUTH            | 582'          | WEST           | LEA         |  |
| UL or lot no.   | Sention    | Township                   | Range            | Lot Ida                    | Feet from the  | North/South line | Feet from the | East/West line | County      |  |
| 1               | 18         | 25-S                       | 35-E             | -                          | 60'            | NORTH            | 330'          | WEST           | LEA         |  |
| Dedicated Acres | Joint or 1 | nfill PCo                  | nsolidation Code | <sup>13</sup> Order        | No.            | •                | •             | •              |             |  |

No allowable will be assigned to this completion until all interests have been consolidated or a non-standard unit has been approved by the division.