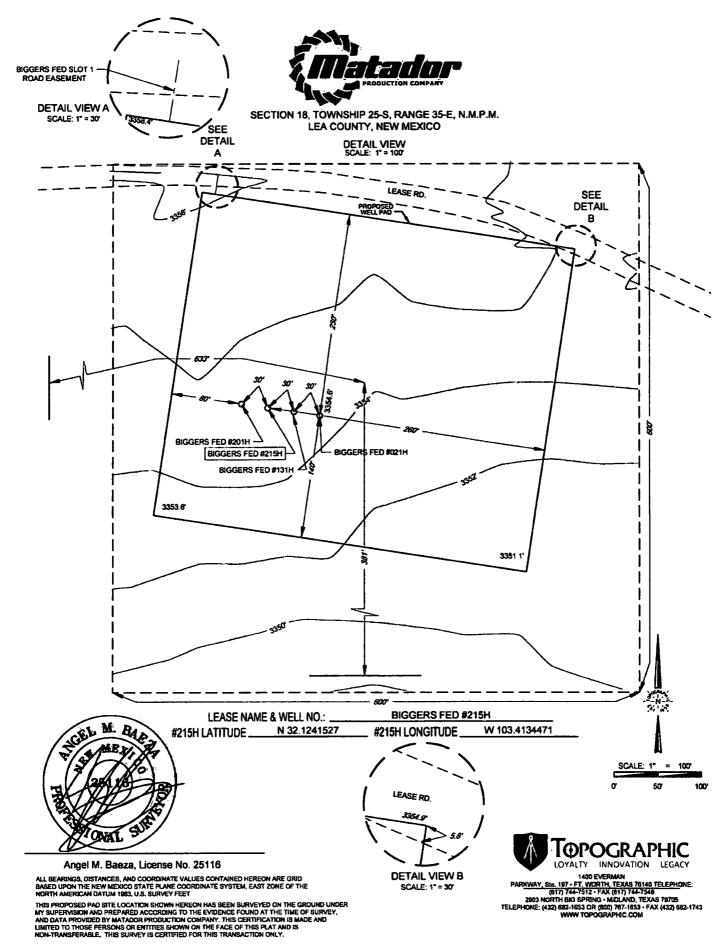

BIGGERS FEDERAL 215H Sec 18 T25S R35E Mer NMP 387FSL 498FWL

BIGGERS FEDERAL 215H Sec 18 T25S R35E SWSW 387FSL 498FWL 32.124249 N Lat, 103.413528 W Lon

District I
1625 N French Dr., Hobbs, NM 88240
Phone: (575) 393-6161 Fax: (575) 393-0720
District II
811 S First St., Artesia, NM 88210
Phone: (575) 748-1283 Fax: (575) 748-9720
District III
1000 Rio Brazos Road, Aztec, NM 87410
Phone: (505) 334-6178 Fax: (505) 334-6170
District IV
1220 S St. Francis Dr., Sante Fe, NM 87505
Phone: (505) 476-3460 Fax: (505) 476-3462

AMENDED REPORT

WELL LOCATION AND ACREAGE DEDICATION PLAT

| 30-025-4                | API Number                       | r                         | 17               | Pool Code           |                           | Pool Name Dogie Draw; Wolfcamp |               |                               |                       |  |
|-------------------------|----------------------------------|---------------------------|------------------|---------------------|---------------------------|--------------------------------|---------------|-------------------------------|-----------------------|--|
|                         |                                  |                           | 17980            |                     |                           |                                |               |                               |                       |  |
| <sup>4</sup> Property ( | Code                             | Property Name BIGGERS FED |                  |                     |                           |                                |               |                               | *Weil Number<br>#215H |  |
| OGRID (                 | Yo.                              |                           | Operator Name    |                     |                           |                                |               |                               | Elevation             |  |
| 228937                  | 28937 MATADOR PRODUCTION COMPANY |                           |                  |                     |                           |                                |               | 3354'                         |                       |  |
|                         |                                  | · <del> · · · · ·</del>   |                  |                     | <sup>10</sup> Surface Loc | ation                          |               | · · · · · · · · · · · · · · · |                       |  |
| UL or lot no.           | Section                          | Towaship                  | Range            | Lot Ida             | Feet from the             | North/South line               | Feet from the | East/West line                | County                |  |
| M                       | 18                               | 25-S                      | 35-E             | -                   | 353'                      | SOUTH                          | 523'          | WEST                          | LEA                   |  |
| UL or lot no.           | Section                          | Township                  | Range            | Lot ids             | Feet from the             | North/South line               | Feet from the | East/West line                | County                |  |
| D                       | 18                               | 25-S                      | 35-E             | -                   | 60'                       | NORTH                          | 1230'         | WEST                          | LEA                   |  |
| Dedicated Acres         | <sup>13</sup> Joint or 1         | lofill (*Co               | nsolidation Code | <sup>LS</sup> Order | No.                       |                                |               |                               |                       |  |