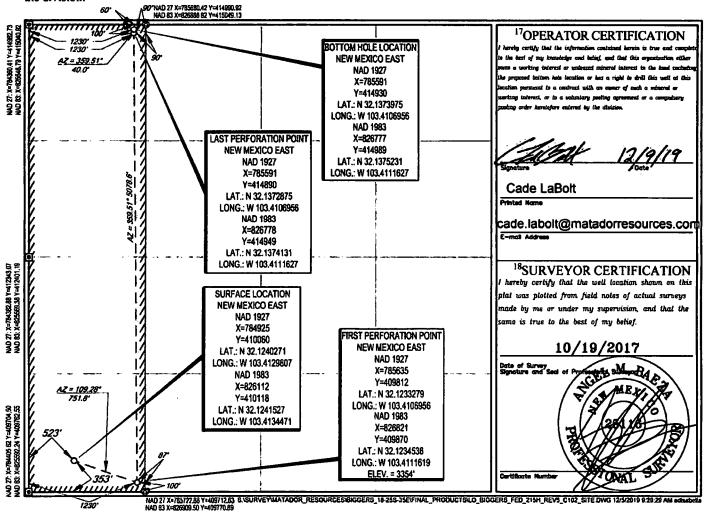

BIGGERS FEDERAL 215H Sec 18 T25S R35E Mer NMP 387FSL 498FWL

BIGGERS FEDERAL 215H Sec 18 T25S R35E SWSW 387FSL 498FWL 32.124249 N Lat, 103.413528 W Lon

District I
1625 N French Dr., Hobbs, NM 88240
Phone: (575) 393-6161 Fax: (575) 393-0720
District II
811 S First St., Artesia, NM 88210
Phone: (575) 748-1283 Fax: (575) 748-9720
District III
1000 Rio Brazos Road, Aztec, NM 87410
Phone: (505) 334-6178 Fax: (505) 334-6170
District IV
1220 S St. Francis Dr., Sante Fe, NM 87505
Phone: (505) 476-3460 Fax: (505) 476-3462

AMENDED REPORT

WELL LOCATION AND ACREAGE DEDICATION PLAT

| 30-025-4                | API Number                       | r                         | 17               | Pool Code           |                           | Pool Name Dogie Draw; Wolfcamp |               |                               |                       |  |
|-------------------------|----------------------------------|---------------------------|------------------|---------------------|---------------------------|--------------------------------|---------------|-------------------------------|-----------------------|--|
|                         |                                  |                           | 17980            |                     |                           |                                |               |                               |                       |  |
| <sup>4</sup> Property ( | Code                             | Property Name BIGGERS FED |                  |                     |                           |                                |               |                               | *Weil Number<br>#215H |  |
| OGRID (                 | Yo.                              |                           | Operator Name    |                     |                           |                                |               |                               | Elevation             |  |
| 228937                  | 28937 MATADOR PRODUCTION COMPANY |                           |                  |                     |                           |                                |               | 3354'                         |                       |  |
|                         |                                  | · <del> · · · · ·</del>   |                  |                     | <sup>10</sup> Surface Loc | ation                          |               | · · · · · · · · · · · · · · · |                       |  |
| UL or lot no.           | Section                          | Towaship                  | Range            | Lot Ida             | Feet from the             | North/South line               | Feet from the | East/West line                | County                |  |
| M                       | 18                               | 25-S                      | 35-E             | -                   | 353'                      | SOUTH                          | 523'          | WEST                          | LEA                   |  |
| UL or lot no.           | Section                          | Township                  | Range            | Lot ids             | Feet from the             | North/South line               | Feet from the | East/West line                | County                |  |
| D                       | 18                               | 25-S                      | 35-E             | -                   | 60'                       | NORTH                          | 1230'         | WEST                          | LEA                   |  |
| Dedicated Acres         | <sup>13</sup> Joint or 1         | lofill (*Co               | nsolidation Code | <sup>LS</sup> Order | No.                       |                                |               |                               |                       |  |