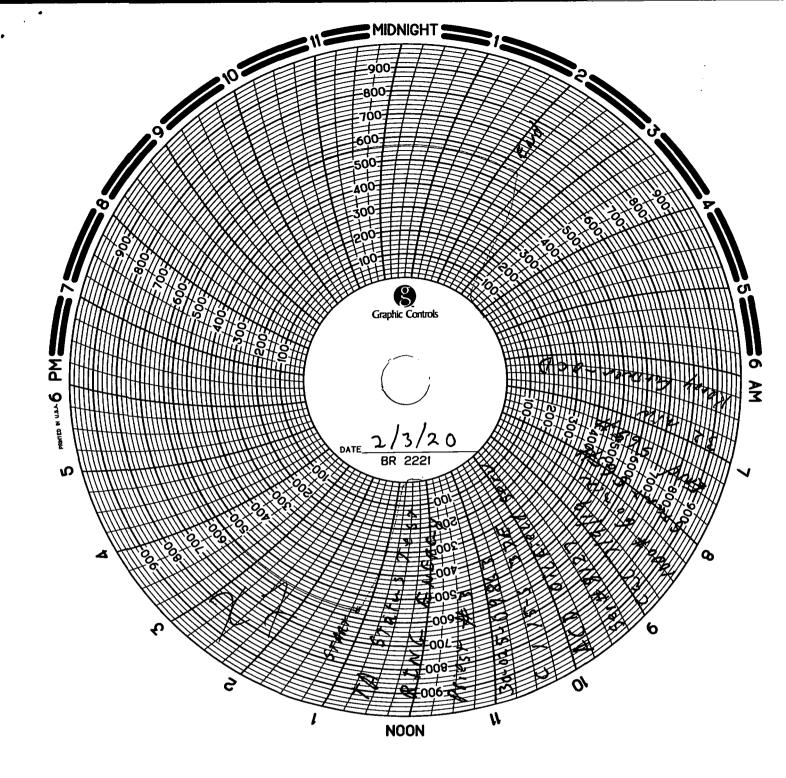

## **BRADENHEAD TEST REPORT**

| RIN                            | NG ENERGY                   |              | Ol               | perator Name  | · 30-025-0        | <sup>3</sup> API Numb<br>)9863-00-0 | er<br>O                        |
|--------------------------------|-----------------------------|--------------|------------------|---------------|-------------------|-------------------------------------|--------------------------------|
| PRIEST                         | RIEST Property Name         |              | · · · ·          |               |                   | 003 Well No.                        |                                |
| <sup>7.</sup> Surface Location |                             |              |                  |               |                   |                                     |                                |
| UL - Lot Section<br>C 1        | Township Range<br>15-S 37-E |              | Feet from<br>660 | N/S Line<br>N | Feet From<br>1650 | E/W Line<br>W                       | County<br>LEA                  |
| Well Status                    |                             |              |                  |               |                   |                                     |                                |
| TA'D Well                      | SHUT-IN                     |              | INJECTOR         | P             | RODUCER           |                                     | DATE                           |
| YES NO                         | TES I                       | NO INJ       | sw               | d (OIL        | GAS               | 2                                   | 2/3/20                         |
| OBSERVED DATA                  |                             |              |                  |               |                   |                                     |                                |
|                                | (A)Surf-Interm              | (B)Interm(1) | . 1              | C)Interm(2)   | (D)Prod           | Csng                                | (E)Tubing                      |
| Pressure                       | 0                           | N            | 4                | NA            |                   | 0                                   | 0                              |
| Flow Characteristics           |                             |              |                  |               |                   |                                     | $\mathcal{T}_{CO2}\mathcal{P}$ |
| Puff                           | Y/Y                         | ¥ /          | N                | Y/N           |                   | Y / 07                              | CO2                            |
| Steady Flow                    | ₹ <sup>7</sup> Ø            | ¥ /          | N                | Y/N           |                   | Y D                                 | WTR                            |
| Surges                         | Y/Ø                         | ¥7           | N                | Y/N           |                   | 970                                 | GAS                            |
| Down to nothing                | W/N                         | ¥ /          | N                | Y/N           |                   | <b>2</b> /N                         | If applicable type             |
| Gas or Oil                     | ¥ /Ø.                       | ¥7           | N                | Y / N         |                   | ¥ / 🕅 🦳 –                           | fluid injected for             |
| Water                          | Y/O                         | ¥ /          | N                | Y/N           | Ę,                | ¥7Ô                                 | Waterflood                     |

Remarks: Please state for each string (A,B,C,D,E) pertinent information regarding bleed down or continuous build up if applies.

TA STATUS TEST ACD OILFIELd Serv. Sex 世 8127 7-9-19

| Signature:      |                            | OIL CONSERVATION DIVISION |  |  |  |
|-----------------|----------------------------|---------------------------|--|--|--|
| Printed name:   |                            | Entered into RBDMS        |  |  |  |
| Title:          |                            | Re-test                   |  |  |  |
| E-mail Address: |                            |                           |  |  |  |
| Date: 2/3/20    | Phone:                     |                           |  |  |  |
|                 | Witness: KERRY FORTNER-OCD |                           |  |  |  |