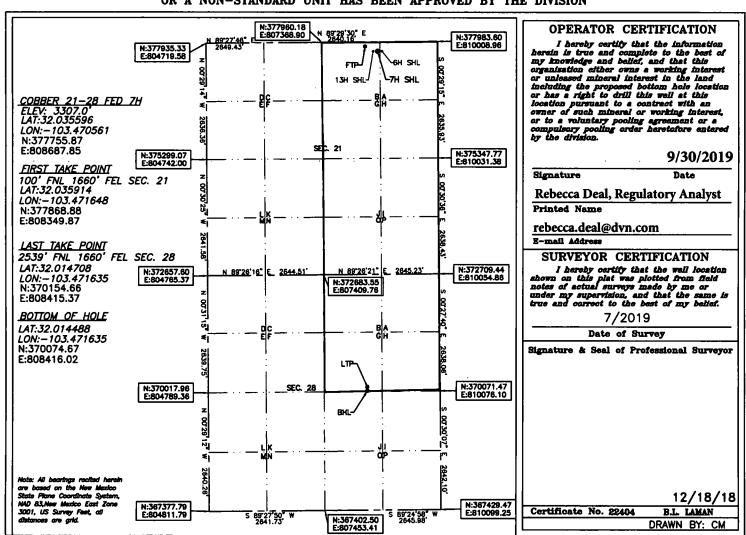

## Surface Location

| UL or lot No. | Section | Township | Range | Lot Idn | Feet from the | North/South line | Feet from the | East/West line | County |
|---------------|---------|----------|-------|---------|---------------|------------------|---------------|----------------|--------|
| В             | 21      | 26-S     | 34-E  |         | 216           | NORTH            | 1323          | EAST           | LEA    |

## Bottom Hole Location If Different From Surface

| UL or lot No.  | Section | Township    | Range Lot Idn |         | Feet from the | North/South line | Feet from the | East/West line | County |
|----------------|---------|-------------|---------------|---------|---------------|------------------|---------------|----------------|--------|
| G              | 28      | 26-S        | S-S 34-E      |         | 2619          | NORTH            | 1660          | EAST           | LEA    |
| Dedicated Acre | Joint o | r Infill Co | nsolidation ( | Code Or | der No.       | <u> </u>         |               |                |        |
| 480            |         |             |               |         |               |                  |               |                |        |

NO ALLOWABLE WILL BE ASSIGNED TO THIS COMPLETION UNTIL ALL INTERESTS HAVE BEEN CONSOLIDATED OR A NON-STANDARD UNIT HAS BEEN APPROVED BY THE DIVISION

|         |                              |                 |                                     | H       | IOBE                        | 35 (                                  |                 |             |              |       |                   |              |               |                   |
|---------|------------------------------|-----------------|-------------------------------------|---------|-----------------------------|---------------------------------------|-----------------|-------------|--------------|-------|-------------------|--------------|---------------|-------------------|
| Inten   | it x                         | As Dril         | led                                 |         | FEB                         | 202                                   | .0S0            |             |              |       |                   |              |               |                   |
| API#    | <b>;</b>                     |                 | ]                                   |         | RE                          | CEI                                   | VED             | )           |              |       |                   |              |               |                   |
| DE      | erator Na<br>VON EN<br>MPANY | IERGY P         | PRODUC                              | CTIÓN   | 4                           | 1 '                                   | perty N<br>BBER |             |              | ĒD    |                   |              |               | Well Number<br>7H |
| Kick (  | Off Point                    | (KOP)           |                                     |         |                             |                                       |                 |             |              |       |                   |              |               | ,                 |
| UL      | Section 21                   | Township 26S    | Range<br>34E                        | Lot     | Feet<br>50                  |                                       | From N/S        |             | Feet<br>1660 |       | From E/W          |              | County        |                   |
| Latite  | <u> </u>                     |                 | <u> </u>                            | 1       | Longitu                     |                                       | 644             |             |              |       |                   |              | NAD<br>83     |                   |
|         | Take Poir                    |                 | 0                                   |         | Fach                        | · · · · · · · · · · · · · · · · · · · | Fra N           | ı (c        | l e          |       | F                 | - F/M        | Count         |                   |
| UL<br>B | Section 21                   | Township<br>26S | Range<br>34E                        | Lot     | Feet<br>100                 |                                       | From N<br>NOR   |             | Feet<br>1660 |       | EA                | ST           | County<br>LEA |                   |
| Latiti  | <sup>ude</sup><br>035914     | ļ               |                                     |         | _                           | Longitude NAD 103.471648 83           |                 |             |              |       |                   |              |               |                   |
|         | Γake Poin                    |                 |                                     |         |                             |                                       |                 |             | 1            |       |                   |              |               |                   |
| UL<br>G | Section 28                   | Township 26S    | Range<br>34E                        | Lot     | Feet <b>2539</b>            |                                       | m N/S<br>PRTH   | Feet<br>166 |              | From  |                   | Count<br>LEA | T <b>y</b>    |                   |
| Latite  | ude<br>014708                | 3               |                                     |         | Longitude NAD 103.471635 83 |                                       |                 |             |              |       |                   |              |               |                   |
|         |                              |                 |                                     |         |                             |                                       |                 |             |              |       |                   |              |               |                   |
| Is this | s well the                   | defining v      | vell for the                        | e Horiz | ontal Sp                    | pacing                                | g Unit?         | [i          | N            |       |                   |              |               |                   |
| Is this | s well an                    | infill well?    |                                     | Υ       | ]                           |                                       |                 |             |              |       |                   |              |               |                   |
|         | ll is yes p<br>ng Unit.      | lease provi     | ide API if a                        | availab | ile, Opei                   | rator                                 | Name a          | and v       | vell nu      | ımber | for l             | Definir      | ng well fo    | r Horizontal      |
| API#    | <b>;</b>                     |                 |                                     |         |                             |                                       |                 |             |              |       |                   |              |               |                   |
| 1       | rator Nai<br>VON EN          | I CO.,          | Property Name: O., COBBER 21-18 FED |         |                             |                                       |                 |             |              |       | Well Number<br>8H |              |               |                   |