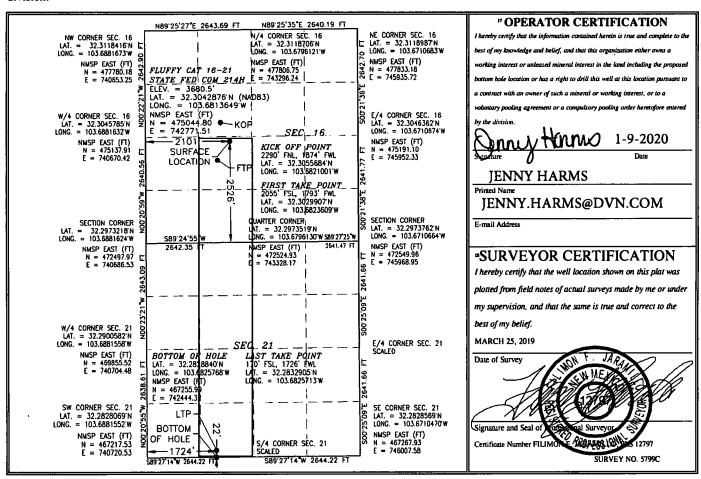

## WELL LOCATION AND ACREAGE DEDICATION PLAT

|                                        | WEEL LOCATION AND     | ACKENGE DEDICATION I DAT              |  |  |  |  |  |
|----------------------------------------|-----------------------|---------------------------------------|--|--|--|--|--|
| <sup>1</sup> API Numbe<br>30-025-45729 | r 'Pool Code<br>53805 | SAND DUNES; BONE SPRING, SOUTH        |  |  |  |  |  |
| ' Property Code                        | , b                   | <sup>5</sup> Property Name            |  |  |  |  |  |
| 322147                                 | FLUFFY CAT 1          | 214H                                  |  |  |  |  |  |
| <sup>7</sup> OGRID No.                 | ٠٥                    | ° Elevation                           |  |  |  |  |  |
| 6137                                   | DEVON ENERGY PR       | DEVON ENERGY PRODUCTION COMPANY, L.P. |  |  |  |  |  |

Surface Location

| Surface Location                                                             |         |                |       |         |               |                  |               |                |        |  |
|------------------------------------------------------------------------------|---------|----------------|-------|---------|---------------|------------------|---------------|----------------|--------|--|
| UL or lot no.                                                                | Section | Township Range |       | Lot Idn | Feet from the | North/South line | Feet from the | East/West line | County |  |
| K                                                                            | 16      | 23 S           | 32 E  | 2526    |               | SOUTH            | 2101          | WEST           | LEA    |  |
| " Bottom Hole Location If Different From Surface                             |         |                |       |         |               |                  |               |                |        |  |
| UL or lot no.                                                                | Section | Township       | Range | Lot Idn | Feet from the | North/South line | Feet from the | East/West line | County |  |
| N                                                                            | 21      | 23 S           | 32 E  |         | 22            | SOUTH            | 1724          | WEST           | LEA    |  |
| 13 Dedicated Acres 240 12 Joint or Infill 14 Consolidation Code 15 Order No. |         |                |       |         |               |                  |               |                |        |  |

No allowable will be assigned to this completion until all interests have been consolidated or a non-standard unit has been approved by the division.

| Intent                                                                                                                         | :                                 | As Drill        | led xx       |     |                                               |                       |         |  |              |  |             |                     |               |  |  |
|--------------------------------------------------------------------------------------------------------------------------------|-----------------------------------|-----------------|--------------|-----|-----------------------------------------------|-----------------------|---------|--|--------------|--|-------------|---------------------|---------------|--|--|
| API#                                                                                                                           | 25-457                            | 29              | ]            |     |                                               |                       |         |  |              |  |             |                     |               |  |  |
| 30-025-45729 Operator Name: DEVON ENERGY PRODUCTION COMPANY, L.P.                                                              |                                   |                 |              |     | Property Name: FLUFFY CAT 16-21 STATE FED COM |                       |         |  |              |  | СОМ         | Well Number<br>214H |               |  |  |
| Kick O                                                                                                                         | Off Point (                       | (KOP)           |              |     |                                               |                       |         |  |              |  |             |                     |               |  |  |
| UL<br>F                                                                                                                        | Section<br>16                     | Township 23S    | Range<br>32E | Lot | Feet<br>2290                                  |                       | From N, |  | Feet<br>1874 |  | From        | s E/W<br>ST         | County<br>LEA |  |  |
|                                                                                                                                | Latitude Longit                   |                 |              |     |                                               |                       |         |  |              |  |             | -                   | NAD<br>83     |  |  |
| First Take Point (FTP)                                                                                                         |                                   |                 |              |     |                                               |                       |         |  |              |  |             |                     |               |  |  |
| UL<br>UL                                                                                                                       | Section<br>16                     | Township<br>23S | Range<br>32E | Lot | Feet<br>2055                                  |                       |         |  |              |  |             | County<br>LEA       |               |  |  |
| Latitu                                                                                                                         | Latitude Longitu 32.3029907 103.6 |                 |              |     |                                               |                       |         |  |              |  | <u></u>     |                     | NAD<br>83     |  |  |
| Last Take Point (LTP)                                                                                                          |                                   |                 |              |     |                                               |                       |         |  |              |  |             |                     |               |  |  |
| UL<br><b>N</b>                                                                                                                 | Section<br>21                     | Township<br>23S | Range<br>32E | Lot | Feet<br>170                                   |                       |         |  |              |  |             |                     | у             |  |  |
| I -                                                                                                                            |                                   |                 |              |     | Longitu<br>103.6                              | ude NAD<br>6825713 83 |         |  |              |  | NAD<br>83   |                     |               |  |  |
| Is this well the defining well for the Horizontal Spacing Unit? YES                                                            |                                   |                 |              |     |                                               |                       |         |  |              |  |             |                     |               |  |  |
| Is this well an infill well? NO                                                                                                |                                   |                 |              |     |                                               |                       |         |  |              |  |             |                     |               |  |  |
| If infill is yes please provide API if available, Operator Name and well number for Defining well for Horizontal Spacing Unit. |                                   |                 |              |     |                                               |                       |         |  |              |  |             |                     |               |  |  |
| API#                                                                                                                           |                                   |                 |              |     |                                               |                       |         |  |              |  |             |                     |               |  |  |
| Operator Name:                                                                                                                 |                                   |                 |              |     | Property Name:                                |                       |         |  |              |  | Well Number |                     |               |  |  |