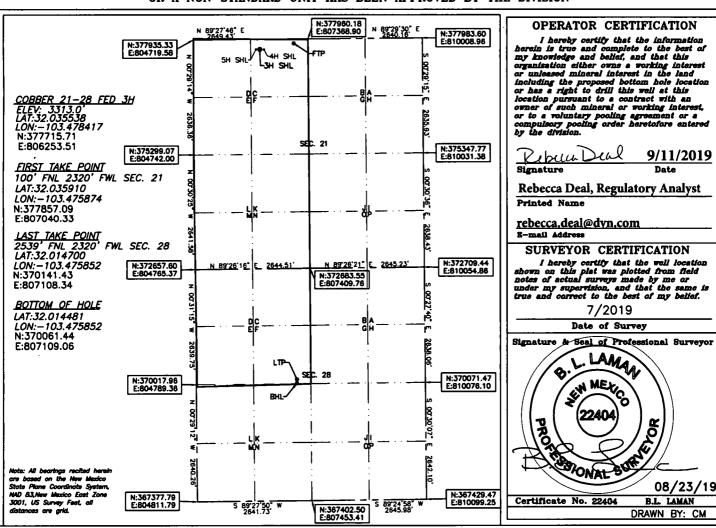

| API Number    | Pool Code WC-025 5-09 Pool Name       | •           |
|---------------|---------------------------------------|-------------|
| 30-026-469    | 20 98776 98117 5263604N;; WOLFCAMP,   |             |
| Property Code | Property Name                         | Well Number |
| 327175        | COBBER 21-28 FED                      | 3H          |
| OGRID No.     | Operator Name                         | Elevation   |
| 6137          | DEVON ENERGY PRODUCTION COMPANY, L.P. | 3313.0'     |

## Surface Location

| UL or lot No. | Section | Township | Range | Lot Idn | Feet from the | North/South line | Feet from the | East/West line | County |
|---------------|---------|----------|-------|---------|---------------|------------------|---------------|----------------|--------|
| С             | 21      | 26-S     | 34-E  |         | 234           | NORTH            | 1532          | WEST           | LEA    |

## Bottom Hole Location If Different From Surface

|                                                        | UL or lot No. | Section | Township | Range | Lot ldn | Feet from the | North/South line | Feet from the | East/West line | County |
|--------------------------------------------------------|---------------|---------|----------|-------|---------|---------------|------------------|---------------|----------------|--------|
|                                                        | F             | 28      | 26-S     | 34-E  |         | 2619          | NORTH            | 2320          | WEST           | LEA    |
| Dedicated Acres   Joint or Infill   Consolidation Code |               |         |          |       | Code Or | der No.       | -                |               |                |        |
|                                                        | 480           |         |          |       |         |               |                  |               |                |        |

## NO ALLOWABLE WILL BE ASSIGNED TO THIS COMPLETION UNTIL ALL INTERESTS HAVE BEEN CONSOLIDATED OR A NON-STANDARD UNIT HAS BEEN APPROVED BY THE DIVISION

| API# 70-026-86927                                                                                                              |                |                       |  |  |  |  |  |  |
|--------------------------------------------------------------------------------------------------------------------------------|----------------|-----------------------|--|--|--|--|--|--|
| Operator Name:  DEVON ENERGY PRODUCTION  COMPANY, LP.  Property Name:  COBBER 21-28 FED                                        |                |                       |  |  |  |  |  |  |
|                                                                                                                                |                |                       |  |  |  |  |  |  |
| Kick Off Point (KOP)                                                                                                           |                |                       |  |  |  |  |  |  |
| UL     Section     Township     Range     Lot     Feet     From N/S     Feet       21     26S     34E     50     FNL     2320  | From E/W (     | County<br>LEA         |  |  |  |  |  |  |
| Latitude Longitude                                                                                                             |                | NAD                   |  |  |  |  |  |  |
| 32.036028 -103.475837                                                                                                          |                | 83                    |  |  |  |  |  |  |
| First Take Point (FTP)                                                                                                         |                |                       |  |  |  |  |  |  |
| UL Section Township Range Lot Feet From N/S Feet NORTH 2320                                                                    | <del>-</del> 1 | County<br>_ <b>EA</b> |  |  |  |  |  |  |
| Latitude Longitude                                                                                                             | tude NAD       |                       |  |  |  |  |  |  |
| 32.035910 103.475874                                                                                                           | .475874        |                       |  |  |  |  |  |  |
| Last Take Point (LTP)                                                                                                          |                |                       |  |  |  |  |  |  |
| UL Section Township Range Lot Feet From N/S Feet From E 28 26S 34E 2539 NORTH 2320 WES                                         | /W County      |                       |  |  |  |  |  |  |
| Latitude Longitude 32.014700 103.475852                                                                                        | NAD<br>83      |                       |  |  |  |  |  |  |
| 02.014700                                                                                                                      | .47.3032       |                       |  |  |  |  |  |  |
| Is this well the defining well for the Horizontal Spacing Unit?                                                                |                |                       |  |  |  |  |  |  |
| Is this well an infill well?                                                                                                   |                |                       |  |  |  |  |  |  |
| If infill is yes please provide API if available, Operator Name and well number for Defining well for Horizontal Spacing Unit. |                |                       |  |  |  |  |  |  |
| API #                                                                                                                          |                |                       |  |  |  |  |  |  |
| Operator Name: Property Name:                                                                                                  |                | Well Number           |  |  |  |  |  |  |