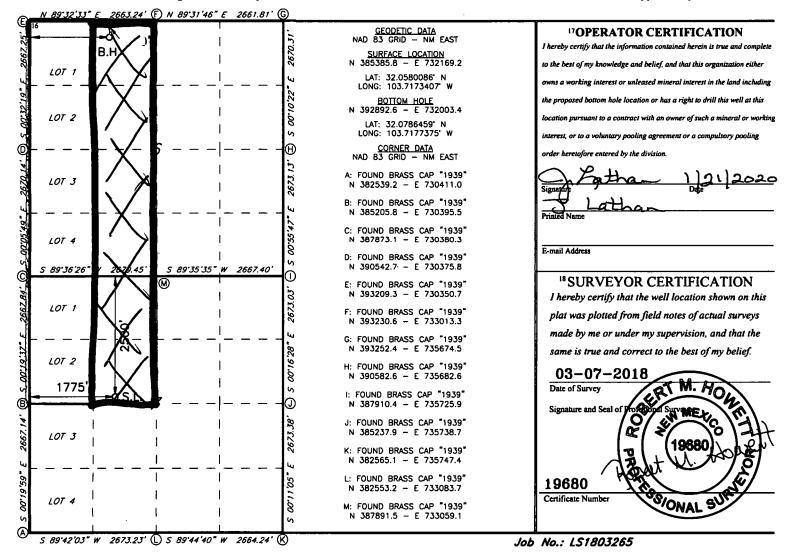

> As Drilled AMENDED REPORT

WELL LOCATION AND ACREAGE DEDIC

| 1 API Number                   |       | <sup>2</sup> Pool Code      | 1      | <sup>3</sup> Pool Name |                |  |  |  |  |  |
|--------------------------------|-------|-----------------------------|--------|------------------------|----------------|--|--|--|--|--|
| 30-025-                        | 46187 | 98065                       | WL-025 | G-08 S263205N;         | Upper Wolfcamo |  |  |  |  |  |
| <sup>4</sup> Property Code     |       | 6 Well Number               |        |                        |                |  |  |  |  |  |
| 324985                         |       | PADUCA 7/6 W1FC FEDERAL COM |        |                        |                |  |  |  |  |  |
| 7 OGRID NO.                    |       | 8 Operator Name             |        |                        |                |  |  |  |  |  |
| 14744                          |       | 3248'                       |        |                        |                |  |  |  |  |  |
| <sup>10</sup> Surface Location |       |                             |        |                        |                |  |  |  |  |  |

UL or lot no. Township Range Lot Idn North/South line Feet From the East/West line County Feet from the F 7 **26S** 32E 2500 NORTH 1775 WEST LEA "Bottom Hole Location If Different From Surface UL or lot no. Section Township Range Lot Idn Feet from the North/South line Feet from the East/West line County 16601 6 **26S** 32E NORTH WEST LEA 12 Dedicated Acres 13 Joint or Infill 14 Consolidation Code 15 Order No. **240** 