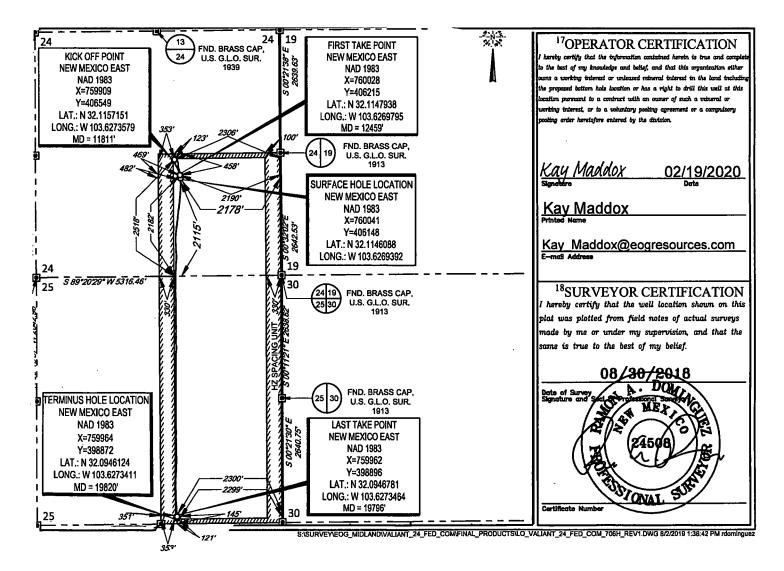

|                                 | API Number                                                       | •                       |                  | <sup>2</sup> Pool Code |                          |                                    | <sup>3</sup> Pool Name | e              |          |  |  |      |
|---------------------------------|------------------------------------------------------------------|-------------------------|------------------|------------------------|--------------------------|------------------------------------|------------------------|----------------|----------|--|--|------|
| 30                              | -025-462                                                         | 229                     |                  | 98180                  |                          | WC025 G09 S253309P; UPPER WOLFCAMP |                        |                |          |  |  |      |
| <sup>4</sup> Property C         | Property Code <sup>5</sup> Property Name <sup>6</sup> Well Numbe |                         |                  |                        |                          |                                    |                        |                |          |  |  |      |
| 325949 VALIANT 24 FED COM #706H |                                                                  |                         |                  |                        |                          |                                    |                        |                | 325949   |  |  | 706H |
| <sup>7</sup> OGRID N            | ło.                                                              |                         |                  |                        | <sup>8</sup> Operator Na | ame                                |                        | %E             | levation |  |  |      |
| 7377                            | EOG RESOURCES, INC. 3458'                                        |                         |                  |                        |                          |                                    |                        |                | 458'     |  |  |      |
|                                 |                                                                  |                         |                  |                        | <sup>10</sup> Surface Lo | cation                             |                        | •              |          |  |  |      |
| JL or lot no.                   | Section                                                          | Township                | Range            | Lot Idn                | Feet from the            | North/South line                   | Feet from the          | East/West line | County   |  |  |      |
| J                               | 24                                                               | 25–S                    | 32-E             | -                      | 2115'                    | SOUTH                              | 2178'                  | EAST           | LEA      |  |  |      |
|                                 |                                                                  |                         | <sup>11</sup> B  | ottom Hol              | e Location If Di         | ifferent From Surf                 | face                   |                |          |  |  |      |
| UL or lot no.                   | Section                                                          | Township                | Range            | Lot Ida                | Feet from the            | North/South line                   | Feet from the          | East/West line | County   |  |  |      |
| 0                               | 25                                                               | 25-S                    | 32-E             | -                      | 121'                     | SOUTH                              | 2299'                  | EAST           | LEA      |  |  |      |
| Dedicated Acres                 | <sup>13</sup> Joint or 1                                         | infill <sup>14</sup> Co | nsolidation Code | <sup>15</sup> Orde     | r No.                    | <b>_</b>                           |                        |                |          |  |  |      |
| 480.00                          |                                                                  |                         |                  |                        |                          |                                    |                        |                |          |  |  |      |

Kick Off Point (KOP)

.

| UL<br>J        | Section 24               | Township<br>258 | Range<br>32E | Lot | Feet<br>2518         | From N/S<br>SOUTH | Feet<br>2306 | From E/W<br>EAST | County<br>LEA |
|----------------|--------------------------|-----------------|--------------|-----|----------------------|-------------------|--------------|------------------|---------------|
| Latitu<br>32.1 | <sup>ide</sup><br>115715 | 51              |              |     | Longitude<br>103.627 | 3579              |              |                  | NAD<br>1983   |

First Take Point (FTP)

| UL<br>J        | Section 24               | Township<br>25S | Range<br>32E | Lot | Feet<br>2182         | From N/S<br>SOUTH | Feet<br>2190 | From E/W<br>EAST | County<br>LEA |
|----------------|--------------------------|-----------------|--------------|-----|----------------------|-------------------|--------------|------------------|---------------|
| Latitu<br>32.1 | <sup>ide</sup><br> 14793 | 8               |              | _   | Longitude<br>103.626 | 9795              |              |                  | NAD<br>1983   |

Last Take Point (LTP)

| UL             | Section                  | Township | Range | Lot | Feet     | From N/S                | Feet | From E/W | County      |
|----------------|--------------------------|----------|-------|-----|----------|-------------------------|------|----------|-------------|
| O              | 25                       | 25S      | 32E   |     | 145      | SOUTH                   | 2300 | EAST     | LEA         |
| Latitu<br>32.0 | <sup>ide</sup><br>)94678 | 31       | -     | -   | Longitud | <sup>Je</sup><br>273464 |      |          | NAD<br>1983 |