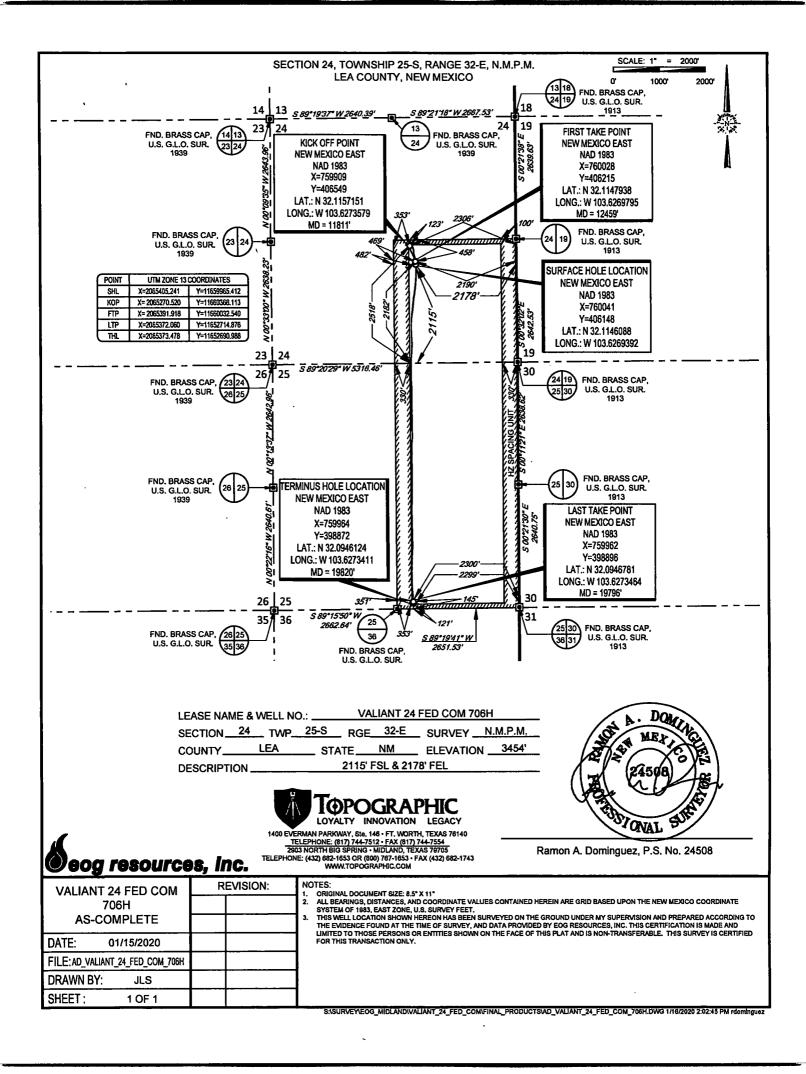

|                                 | API Number                                                       | •                       |                  | <sup>2</sup> Pool Code |                          |                                    | <sup>3</sup> Pool Name | e              |          |  |  |      |
|---------------------------------|------------------------------------------------------------------|-------------------------|------------------|------------------------|--------------------------|------------------------------------|------------------------|----------------|----------|--|--|------|
| 30                              | -025-462                                                         | 229                     |                  | 98180                  |                          | WC025 G09 S253309P; UPPER WOLFCAMP |                        |                |          |  |  |      |
| <sup>4</sup> Property C         | Property Code <sup>5</sup> Property Name <sup>6</sup> Well Numbe |                         |                  |                        |                          |                                    |                        |                |          |  |  |      |
| 325949 VALIANT 24 FED COM #706H |                                                                  |                         |                  |                        |                          |                                    |                        |                | 325949   |  |  | 706H |
| <sup>7</sup> OGRID N            | ło.                                                              |                         |                  |                        | <sup>8</sup> Operator Na | ame                                |                        | %E             | levation |  |  |      |
| 7377                            | EOG RESOURCES, INC. 3458'                                        |                         |                  |                        |                          |                                    |                        |                | 458'     |  |  |      |
|                                 |                                                                  |                         |                  |                        | <sup>10</sup> Surface Lo | cation                             |                        | •              |          |  |  |      |
| JL or lot no.                   | Section                                                          | Township                | Range            | Lot Idn                | Feet from the            | North/South line                   | Feet from the          | East/West line | County   |  |  |      |
| J                               | 24                                                               | 25–S                    | 32-E             | -                      | 2115'                    | SOUTH                              | 2178'                  | EAST           | LEA      |  |  |      |
|                                 |                                                                  |                         | <sup>11</sup> B  | ottom Hol              | e Location If Di         | ifferent From Surf                 | face                   |                |          |  |  |      |
| UL or lot no.                   | Section                                                          | Township                | Range            | Lot Ida                | Feet from the            | North/South line                   | Feet from the          | East/West line | County   |  |  |      |
| 0                               | 25                                                               | 25-S                    | 32-E             | -                      | 121'                     | SOUTH                              | 2299'                  | EAST           | LEA      |  |  |      |
| Dedicated Acres                 | <sup>13</sup> Joint or 1                                         | infill <sup>14</sup> Co | nsolidation Code | <sup>15</sup> Orde     | r No.                    | <b>_</b>                           |                        |                |          |  |  |      |
| 480.00                          |                                                                  |                         |                  |                        |                          |                                    |                        |                |          |  |  |      |

Kick Off Point (KOP)

.

| UL<br>J        | Section 24               | Township<br>258 | Range<br>32E | Lot | Feet<br>2518         | From N/S<br>SOUTH | Feet<br>2306 | From E/W<br>EAST | County<br>LEA |
|----------------|--------------------------|-----------------|--------------|-----|----------------------|-------------------|--------------|------------------|---------------|
| Latitu<br>32.1 | <sup>ide</sup><br>115715 | 51              |              |     | Longitude<br>103.627 | 3579              |              |                  | NAD<br>1983   |

First Take Point (FTP)

| UL<br>J        | Section 24               | Township<br>25S | Range<br>32E | Lot | Feet<br>2182         | From N/S<br>SOUTH | Feet<br>2190 | From E/W<br>EAST | County<br>LEA |
|----------------|--------------------------|-----------------|--------------|-----|----------------------|-------------------|--------------|------------------|---------------|
| Latitu<br>32.1 | <sup>ide</sup><br> 14793 | 8               |              | _   | Longitude<br>103.626 | 9795              |              |                  | NAD<br>1983   |

Last Take Point (LTP)

| UL             | Section                  | Township | Range | Lot | Feet     | From N/S                | Feet | From E/W | County      |
|----------------|--------------------------|----------|-------|-----|----------|-------------------------|------|----------|-------------|
| O              | 25                       | 25S      | 32E   |     | 145      | SOUTH                   | 2300 | EAST     | LEA         |
| Latitu<br>32.0 | <sup>ide</sup><br>)94678 | 31       | -     | -   | Longitud | <sup>Je</sup><br>273464 |      |          | NAD<br>1983 |