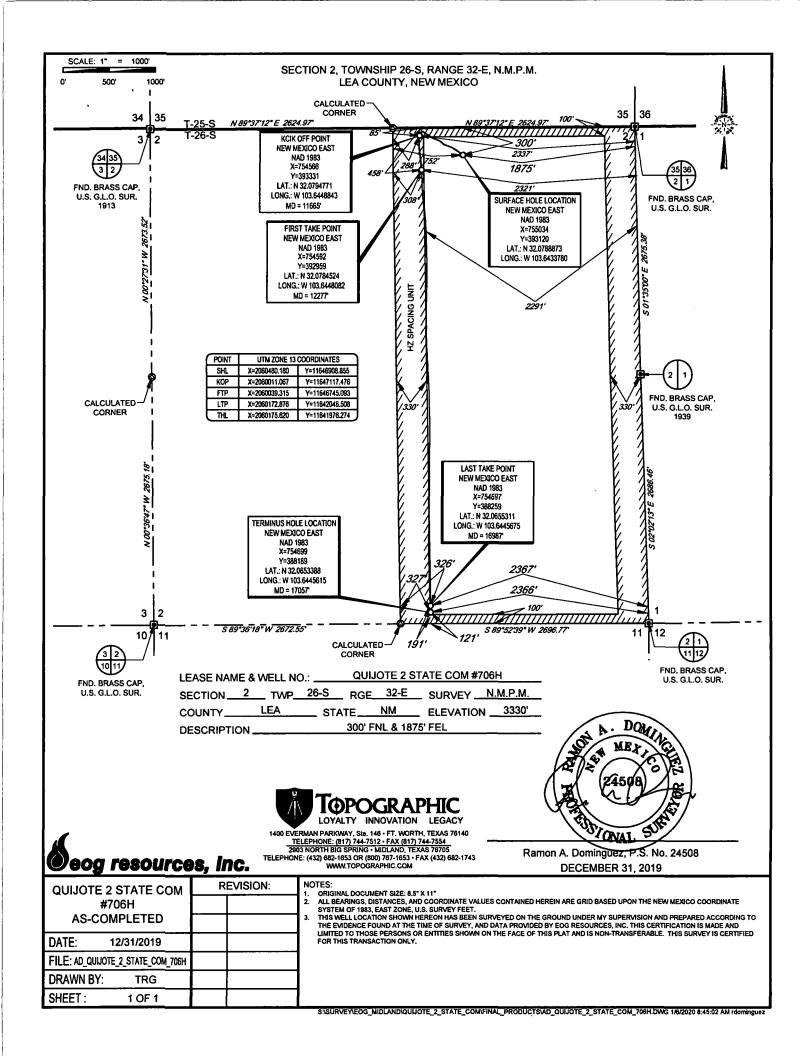

WELL LOCATION AND ACREAGE DEDICATION PLAT

| <sup>1</sup> API Number       |                        |                         |                     | <sup>2</sup> Pool Code |                                         | <sup>3</sup> Pool Name             |                |                |                      |  |  |  |  |
|-------------------------------|------------------------|-------------------------|---------------------|------------------------|-----------------------------------------|------------------------------------|----------------|----------------|----------------------|--|--|--|--|
| 30-0                          | 25-460                 | 26                      | 9                   | 98158                  |                                         | WC025 G09 S253236A; UPPER WOLFCAMP |                |                |                      |  |  |  |  |
| <sup>4</sup> Property Code    |                        |                         |                     | °V                     | <sup>6</sup> Well Number<br><b>706H</b> |                                    |                |                |                      |  |  |  |  |
| 325727                        |                        |                         | QUIJOTE 2 STATE COM |                        |                                         |                                    |                |                |                      |  |  |  |  |
| OGRID No.                     |                        | -                       |                     | <sup>9</sup> Elevation |                                         |                                    |                |                |                      |  |  |  |  |
| 737                           | 7 ]                    |                         |                     | EOC                    |                                         | 3336'                              |                |                |                      |  |  |  |  |
|                               |                        |                         |                     |                        | <sup>10</sup> Surface Lo                | cation                             |                |                |                      |  |  |  |  |
| UL or lot no.                 | Section                | Township                | Range               | Lot Idn                | Feet from the                           | North/South line                   | Feet from the  | East/West line | County<br><b>LEA</b> |  |  |  |  |
| В                             | 2                      | 26-S                    | 32-E                | -                      | 300'                                    | NORTH                              | 1875'          | EAST           |                      |  |  |  |  |
|                               | •                      | •                       | <sup>11</sup> B     | ottom Hole             | Location If D                           | ifferent From Sur                  | face           |                |                      |  |  |  |  |
| UL or lot no.                 | Section                | Township                | Range               | Lot Idn                | Feet from the                           | North/South line                   | Feet from the  | East/West line | County               |  |  |  |  |
| 0                             | 2                      | 26-S                    | 32-E                | -                      | 121'                                    | SOUTH                              | 236 <b>6</b> ′ | EAST           | LEA                  |  |  |  |  |
| <sup>12</sup> Dedicated Acres | <sup>13</sup> Joint or | Infill <sup>14</sup> Co | nsolidation Code    | : <sup>15</sup> Order  | No.                                     | •                                  |                |                |                      |  |  |  |  |
| 320.00                        |                        |                         |                     |                        |                                         |                                    |                |                |                      |  |  |  |  |

No allowable will be assigned to this completion until all interests have been consolidated or a non-standard unit has been approved by the division.

| Inten                                                              | ,                                 | As Dril         | led xx              | x       |             |                                                                                                                                                                                                                                                                                                                                                                                                                                                                                                                                                                                                                                                                                                                                                                                                                                                                                                                                                                                                                                                                                                                                                                                                                                                                                                                                                                                                                                                                                                                                                                                                                                                                                                                                                                                                                                                                                                                                                                                                                                                                                                                                |                                    |             |             |        |       |         |               |                     |
|--------------------------------------------------------------------|-----------------------------------|-----------------|---------------------|---------|-------------|--------------------------------------------------------------------------------------------------------------------------------------------------------------------------------------------------------------------------------------------------------------------------------------------------------------------------------------------------------------------------------------------------------------------------------------------------------------------------------------------------------------------------------------------------------------------------------------------------------------------------------------------------------------------------------------------------------------------------------------------------------------------------------------------------------------------------------------------------------------------------------------------------------------------------------------------------------------------------------------------------------------------------------------------------------------------------------------------------------------------------------------------------------------------------------------------------------------------------------------------------------------------------------------------------------------------------------------------------------------------------------------------------------------------------------------------------------------------------------------------------------------------------------------------------------------------------------------------------------------------------------------------------------------------------------------------------------------------------------------------------------------------------------------------------------------------------------------------------------------------------------------------------------------------------------------------------------------------------------------------------------------------------------------------------------------------------------------------------------------------------------|------------------------------------|-------------|-------------|--------|-------|---------|---------------|---------------------|
| Ope                                                                | Operator Name: EOG RESOURCES, INC |                 |                     |         |             |                                                                                                                                                                                                                                                                                                                                                                                                                                                                                                                                                                                                                                                                                                                                                                                                                                                                                                                                                                                                                                                                                                                                                                                                                                                                                                                                                                                                                                                                                                                                                                                                                                                                                                                                                                                                                                                                                                                                                                                                                                                                                                                                | Property Name: QUIJOTE 2 STATE COM |             |             |        |       |         |               | Well Number<br>706H |
| Kick (                                                             | Off Point                         | (KOP)           |                     |         |             |                                                                                                                                                                                                                                                                                                                                                                                                                                                                                                                                                                                                                                                                                                                                                                                                                                                                                                                                                                                                                                                                                                                                                                                                                                                                                                                                                                                                                                                                                                                                                                                                                                                                                                                                                                                                                                                                                                                                                                                                                                                                                                                                |                                    |             |             |        |       |         |               |                     |
| UL<br>B                                                            | Section 2                         | Township 26S    | Range<br>32E        | Lot     | Feet<br>85  |                                                                                                                                                                                                                                                                                                                                                                                                                                                                                                                                                                                                                                                                                                                                                                                                                                                                                                                                                                                                                                                                                                                                                                                                                                                                                                                                                                                                                                                                                                                                                                                                                                                                                                                                                                                                                                                                                                                                                                                                                                                                                                                                | From N                             | -           | Feet 233    |        |       | E/W     | County<br>LEA |                     |
| Latitu                                                             | Latitude 32.0794771               |                 |                     |         |             | 85   NORTH   2337   EAST   LEAST   LEA |                                    |             |             |        |       |         |               |                     |
| First 1                                                            | Гаке Poin                         | it (FTP)        |                     |         |             |                                                                                                                                                                                                                                                                                                                                                                                                                                                                                                                                                                                                                                                                                                                                                                                                                                                                                                                                                                                                                                                                                                                                                                                                                                                                                                                                                                                                                                                                                                                                                                                                                                                                                                                                                                                                                                                                                                                                                                                                                                                                                                                                |                                    |             |             |        |       |         |               |                     |
| UL<br>B                                                            | Section 2                         | Township<br>26S | Range<br>32E        | Lot     | Feet<br>458 |                                                                                                                                                                                                                                                                                                                                                                                                                                                                                                                                                                                                                                                                                                                                                                                                                                                                                                                                                                                                                                                                                                                                                                                                                                                                                                                                                                                                                                                                                                                                                                                                                                                                                                                                                                                                                                                                                                                                                                                                                                                                                                                                | From N/S<br>NORTH                  |             | Feet<br>232 |        | From  | E/W     | County<br>LEA |                     |
| Latitu<br>32.0                                                     | ode<br>078452                     | <u> </u>        |                     |         | _           | Longitude 103.6448082                                                                                                                                                                                                                                                                                                                                                                                                                                                                                                                                                                                                                                                                                                                                                                                                                                                                                                                                                                                                                                                                                                                                                                                                                                                                                                                                                                                                                                                                                                                                                                                                                                                                                                                                                                                                                                                                                                                                                                                                                                                                                                          |                                    |             |             |        |       |         |               |                     |
| Last T                                                             | Last Take Point (LTP)             |                 |                     |         |             |                                                                                                                                                                                                                                                                                                                                                                                                                                                                                                                                                                                                                                                                                                                                                                                                                                                                                                                                                                                                                                                                                                                                                                                                                                                                                                                                                                                                                                                                                                                                                                                                                                                                                                                                                                                                                                                                                                                                                                                                                                                                                                                                |                                    |             |             |        |       |         |               |                     |
| UL<br>O                                                            | Section 2                         | Township<br>26S | Range<br>32E        | Lot     | Feet<br>191 |                                                                                                                                                                                                                                                                                                                                                                                                                                                                                                                                                                                                                                                                                                                                                                                                                                                                                                                                                                                                                                                                                                                                                                                                                                                                                                                                                                                                                                                                                                                                                                                                                                                                                                                                                                                                                                                                                                                                                                                                                                                                                                                                | n N/S<br>JTH                       | Feet<br>236 |             | From E |       | Count   | ТУ            |                     |
|                                                                    | Latitude                          |                 |                     |         |             | Longitude NAD 1983                                                                                                                                                                                                                                                                                                                                                                                                                                                                                                                                                                                                                                                                                                                                                                                                                                                                                                                                                                                                                                                                                                                                                                                                                                                                                                                                                                                                                                                                                                                                                                                                                                                                                                                                                                                                                                                                                                                                                                                                                                                                                                             |                                    |             |             |        |       |         | 3             |                     |
| Is this well the defining well for the Horizontal Spacing Unit? NO |                                   |                 |                     |         |             |                                                                                                                                                                                                                                                                                                                                                                                                                                                                                                                                                                                                                                                                                                                                                                                                                                                                                                                                                                                                                                                                                                                                                                                                                                                                                                                                                                                                                                                                                                                                                                                                                                                                                                                                                                                                                                                                                                                                                                                                                                                                                                                                |                                    |             |             |        |       |         |               |                     |
| Is this well an infill well?  YES  YES                             |                                   |                 |                     |         |             |                                                                                                                                                                                                                                                                                                                                                                                                                                                                                                                                                                                                                                                                                                                                                                                                                                                                                                                                                                                                                                                                                                                                                                                                                                                                                                                                                                                                                                                                                                                                                                                                                                                                                                                                                                                                                                                                                                                                                                                                                                                                                                                                |                                    |             |             |        |       |         |               |                     |
|                                                                    | ll is yes pl<br>ng Unit.          | ease provi      | ide API if a        | availab | ole, Opei   | rator N                                                                                                                                                                                                                                                                                                                                                                                                                                                                                                                                                                                                                                                                                                                                                                                                                                                                                                                                                                                                                                                                                                                                                                                                                                                                                                                                                                                                                                                                                                                                                                                                                                                                                                                                                                                                                                                                                                                                                                                                                                                                                                                        | Name :                             | and v       | vell n      | umber  | for [ | Definir | ng well fo    | r Horizontal        |
| API #                                                              | )25-460                           | )28             |                     |         |             |                                                                                                                                                                                                                                                                                                                                                                                                                                                                                                                                                                                                                                                                                                                                                                                                                                                                                                                                                                                                                                                                                                                                                                                                                                                                                                                                                                                                                                                                                                                                                                                                                                                                                                                                                                                                                                                                                                                                                                                                                                                                                                                                |                                    |             |             |        |       |         |               |                     |
| Operator Name:                                                     |                                   |                 |                     |         |             | Property Name:                                                                                                                                                                                                                                                                                                                                                                                                                                                                                                                                                                                                                                                                                                                                                                                                                                                                                                                                                                                                                                                                                                                                                                                                                                                                                                                                                                                                                                                                                                                                                                                                                                                                                                                                                                                                                                                                                                                                                                                                                                                                                                                 |                                    |             |             |        |       |         |               | Well Number         |
| EO                                                                 | G RESC                            |                 | QUIJOTE 2 STATE COM |         |             |                                                                                                                                                                                                                                                                                                                                                                                                                                                                                                                                                                                                                                                                                                                                                                                                                                                                                                                                                                                                                                                                                                                                                                                                                                                                                                                                                                                                                                                                                                                                                                                                                                                                                                                                                                                                                                                                                                                                                                                                                                                                                                                                |                                    |             |             |        | #713H |         |               |                     |