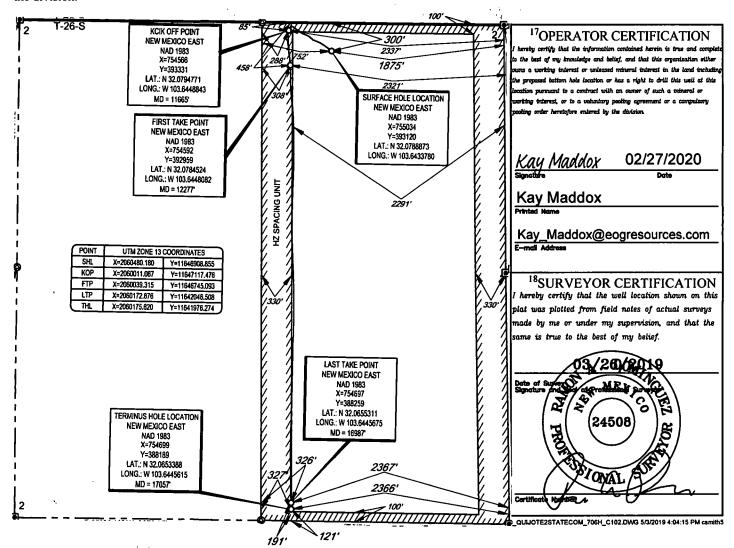

WELL LOCATION AND ACREAGE DEDICATION PLAT

| <sup>1</sup> API Number       |                        |                         |                     | <sup>2</sup> Pool Code |                                         | <sup>3</sup> Pool Name             |                |                |                      |  |  |  |  |
|-------------------------------|------------------------|-------------------------|---------------------|------------------------|-----------------------------------------|------------------------------------|----------------|----------------|----------------------|--|--|--|--|
| 30-0                          | 25-460                 | 26                      | 9                   | 98158                  |                                         | WC025 G09 S253236A; UPPER WOLFCAMP |                |                |                      |  |  |  |  |
| <sup>4</sup> Property Code    |                        |                         |                     | °V                     | <sup>6</sup> Well Number<br><b>706H</b> |                                    |                |                |                      |  |  |  |  |
| 325727                        |                        |                         | QUIJOTE 2 STATE COM |                        |                                         |                                    |                |                |                      |  |  |  |  |
| OGRID No.                     |                        | -                       |                     | <sup>9</sup> Elevation |                                         |                                    |                |                |                      |  |  |  |  |
| 737                           | 7 ]                    |                         |                     | EOC                    |                                         | 3336'                              |                |                |                      |  |  |  |  |
|                               |                        |                         |                     |                        | <sup>10</sup> Surface Lo                | cation                             |                |                |                      |  |  |  |  |
| UL or lot no.                 | Section                | Township                | Range               | Lot Idn                | Feet from the                           | North/South line                   | Feet from the  | East/West line | County<br><b>LEA</b> |  |  |  |  |
| В                             | 2                      | 26-S                    | 32-E                | -                      | 300'                                    | NORTH                              | 1875'          | EAST           |                      |  |  |  |  |
|                               | •                      | •                       | <sup>11</sup> B     | ottom Hole             | Location If D                           | ifferent From Sur                  | face           |                |                      |  |  |  |  |
| UL or lot no.                 | Section                | Township                | Range               | Lot Idn                | Feet from the                           | North/South line                   | Feet from the  | East/West line | County               |  |  |  |  |
| 0                             | 2                      | 26-S                    | 32-E                | -                      | 121'                                    | SOUTH                              | 236 <b>6</b> ′ | EAST           | LEA                  |  |  |  |  |
| <sup>12</sup> Dedicated Acres | <sup>13</sup> Joint or | Infill <sup>14</sup> Co | nsolidation Code    | : <sup>15</sup> Order  | No.                                     | •                                  |                |                |                      |  |  |  |  |
| 320.00                        |                        |                         |                     |                        |                                         |                                    |                |                |                      |  |  |  |  |

No allowable will be assigned to this completion until all interests have been consolidated or a non-standard unit has been approved by the division.

| Inten                                                              | ,                                 | As Dril         | led xx              | x       |             |                                                                                                                                                                                                                                                                                                                                                                                                                                                                                                                                                                                                                                                                                                                                                                                                                                                                                                                                                                                                                                                                                                                                                                                                                                                                                                                                                                                                                                                                                                                                                                                                                                                                                                                                                                                                                                                                                                                                                                                                                                                                                                                                |                                    |             |             |        |       |         |               |                     |
|--------------------------------------------------------------------|-----------------------------------|-----------------|---------------------|---------|-------------|--------------------------------------------------------------------------------------------------------------------------------------------------------------------------------------------------------------------------------------------------------------------------------------------------------------------------------------------------------------------------------------------------------------------------------------------------------------------------------------------------------------------------------------------------------------------------------------------------------------------------------------------------------------------------------------------------------------------------------------------------------------------------------------------------------------------------------------------------------------------------------------------------------------------------------------------------------------------------------------------------------------------------------------------------------------------------------------------------------------------------------------------------------------------------------------------------------------------------------------------------------------------------------------------------------------------------------------------------------------------------------------------------------------------------------------------------------------------------------------------------------------------------------------------------------------------------------------------------------------------------------------------------------------------------------------------------------------------------------------------------------------------------------------------------------------------------------------------------------------------------------------------------------------------------------------------------------------------------------------------------------------------------------------------------------------------------------------------------------------------------------|------------------------------------|-------------|-------------|--------|-------|---------|---------------|---------------------|
| Ope                                                                | Operator Name: EOG RESOURCES, INC |                 |                     |         |             |                                                                                                                                                                                                                                                                                                                                                                                                                                                                                                                                                                                                                                                                                                                                                                                                                                                                                                                                                                                                                                                                                                                                                                                                                                                                                                                                                                                                                                                                                                                                                                                                                                                                                                                                                                                                                                                                                                                                                                                                                                                                                                                                | Property Name: QUIJOTE 2 STATE COM |             |             |        |       |         |               | Well Number<br>706H |
| Kick (                                                             | Off Point                         | (KOP)           |                     |         |             |                                                                                                                                                                                                                                                                                                                                                                                                                                                                                                                                                                                                                                                                                                                                                                                                                                                                                                                                                                                                                                                                                                                                                                                                                                                                                                                                                                                                                                                                                                                                                                                                                                                                                                                                                                                                                                                                                                                                                                                                                                                                                                                                |                                    |             |             |        |       |         |               |                     |
| UL<br>B                                                            | Section 2                         | Township 26S    | Range<br>32E        | Lot     | Feet<br>85  |                                                                                                                                                                                                                                                                                                                                                                                                                                                                                                                                                                                                                                                                                                                                                                                                                                                                                                                                                                                                                                                                                                                                                                                                                                                                                                                                                                                                                                                                                                                                                                                                                                                                                                                                                                                                                                                                                                                                                                                                                                                                                                                                | From N                             | -           | Feet 233    |        |       | E/W     | County<br>LEA |                     |
| Latitu                                                             | Latitude 32.0794771               |                 |                     |         |             | 85   NORTH   2337   EAST   LEAST   LEA |                                    |             |             |        |       |         |               |                     |
| First 1                                                            | Гаке Poin                         | it (FTP)        |                     |         |             |                                                                                                                                                                                                                                                                                                                                                                                                                                                                                                                                                                                                                                                                                                                                                                                                                                                                                                                                                                                                                                                                                                                                                                                                                                                                                                                                                                                                                                                                                                                                                                                                                                                                                                                                                                                                                                                                                                                                                                                                                                                                                                                                |                                    |             |             |        |       |         |               |                     |
| UL<br>B                                                            | Section 2                         | Township<br>26S | Range<br>32E        | Lot     | Feet<br>458 |                                                                                                                                                                                                                                                                                                                                                                                                                                                                                                                                                                                                                                                                                                                                                                                                                                                                                                                                                                                                                                                                                                                                                                                                                                                                                                                                                                                                                                                                                                                                                                                                                                                                                                                                                                                                                                                                                                                                                                                                                                                                                                                                | From N/S<br>NORTH                  |             | Feet<br>232 |        | From  | E/W     | County<br>LEA |                     |
| Latitu<br>32.0                                                     | ode<br>078452                     | <u> </u>        |                     |         | _           | Longitude 103.6448082                                                                                                                                                                                                                                                                                                                                                                                                                                                                                                                                                                                                                                                                                                                                                                                                                                                                                                                                                                                                                                                                                                                                                                                                                                                                                                                                                                                                                                                                                                                                                                                                                                                                                                                                                                                                                                                                                                                                                                                                                                                                                                          |                                    |             |             |        |       |         |               |                     |
| Last T                                                             | Last Take Point (LTP)             |                 |                     |         |             |                                                                                                                                                                                                                                                                                                                                                                                                                                                                                                                                                                                                                                                                                                                                                                                                                                                                                                                                                                                                                                                                                                                                                                                                                                                                                                                                                                                                                                                                                                                                                                                                                                                                                                                                                                                                                                                                                                                                                                                                                                                                                                                                |                                    |             |             |        |       |         |               |                     |
| UL<br>O                                                            | Section 2                         | Township<br>26S | Range<br>32E        | Lot     | Feet<br>191 |                                                                                                                                                                                                                                                                                                                                                                                                                                                                                                                                                                                                                                                                                                                                                                                                                                                                                                                                                                                                                                                                                                                                                                                                                                                                                                                                                                                                                                                                                                                                                                                                                                                                                                                                                                                                                                                                                                                                                                                                                                                                                                                                | n N/S<br>JTH                       | Feet<br>236 |             | From E |       | Count   | ТУ            |                     |
|                                                                    | Latitude                          |                 |                     |         |             | Longitude NAD 1983                                                                                                                                                                                                                                                                                                                                                                                                                                                                                                                                                                                                                                                                                                                                                                                                                                                                                                                                                                                                                                                                                                                                                                                                                                                                                                                                                                                                                                                                                                                                                                                                                                                                                                                                                                                                                                                                                                                                                                                                                                                                                                             |                                    |             |             |        |       |         | 3             |                     |
| Is this well the defining well for the Horizontal Spacing Unit? NO |                                   |                 |                     |         |             |                                                                                                                                                                                                                                                                                                                                                                                                                                                                                                                                                                                                                                                                                                                                                                                                                                                                                                                                                                                                                                                                                                                                                                                                                                                                                                                                                                                                                                                                                                                                                                                                                                                                                                                                                                                                                                                                                                                                                                                                                                                                                                                                |                                    |             |             |        |       |         |               |                     |
| Is this well an infill well?  YES  YES                             |                                   |                 |                     |         |             |                                                                                                                                                                                                                                                                                                                                                                                                                                                                                                                                                                                                                                                                                                                                                                                                                                                                                                                                                                                                                                                                                                                                                                                                                                                                                                                                                                                                                                                                                                                                                                                                                                                                                                                                                                                                                                                                                                                                                                                                                                                                                                                                |                                    |             |             |        |       |         |               |                     |
|                                                                    | ll is yes pl<br>ng Unit.          | ease provi      | ide API if a        | availab | ole, Opei   | rator N                                                                                                                                                                                                                                                                                                                                                                                                                                                                                                                                                                                                                                                                                                                                                                                                                                                                                                                                                                                                                                                                                                                                                                                                                                                                                                                                                                                                                                                                                                                                                                                                                                                                                                                                                                                                                                                                                                                                                                                                                                                                                                                        | Name :                             | and v       | vell n      | umber  | for [ | Definir | ng well fo    | r Horizontal        |
| API #                                                              | )25-460                           | )28             |                     |         |             |                                                                                                                                                                                                                                                                                                                                                                                                                                                                                                                                                                                                                                                                                                                                                                                                                                                                                                                                                                                                                                                                                                                                                                                                                                                                                                                                                                                                                                                                                                                                                                                                                                                                                                                                                                                                                                                                                                                                                                                                                                                                                                                                |                                    |             |             |        |       |         |               |                     |
| Operator Name:                                                     |                                   |                 |                     |         |             | Property Name:                                                                                                                                                                                                                                                                                                                                                                                                                                                                                                                                                                                                                                                                                                                                                                                                                                                                                                                                                                                                                                                                                                                                                                                                                                                                                                                                                                                                                                                                                                                                                                                                                                                                                                                                                                                                                                                                                                                                                                                                                                                                                                                 |                                    |             |             |        |       |         |               | Well Number         |
| EO                                                                 | G RESC                            |                 | QUIJOTE 2 STATE COM |         |             |                                                                                                                                                                                                                                                                                                                                                                                                                                                                                                                                                                                                                                                                                                                                                                                                                                                                                                                                                                                                                                                                                                                                                                                                                                                                                                                                                                                                                                                                                                                                                                                                                                                                                                                                                                                                                                                                                                                                                                                                                                                                                                                                |                                    |             |             |        | #713H |         |               |                     |