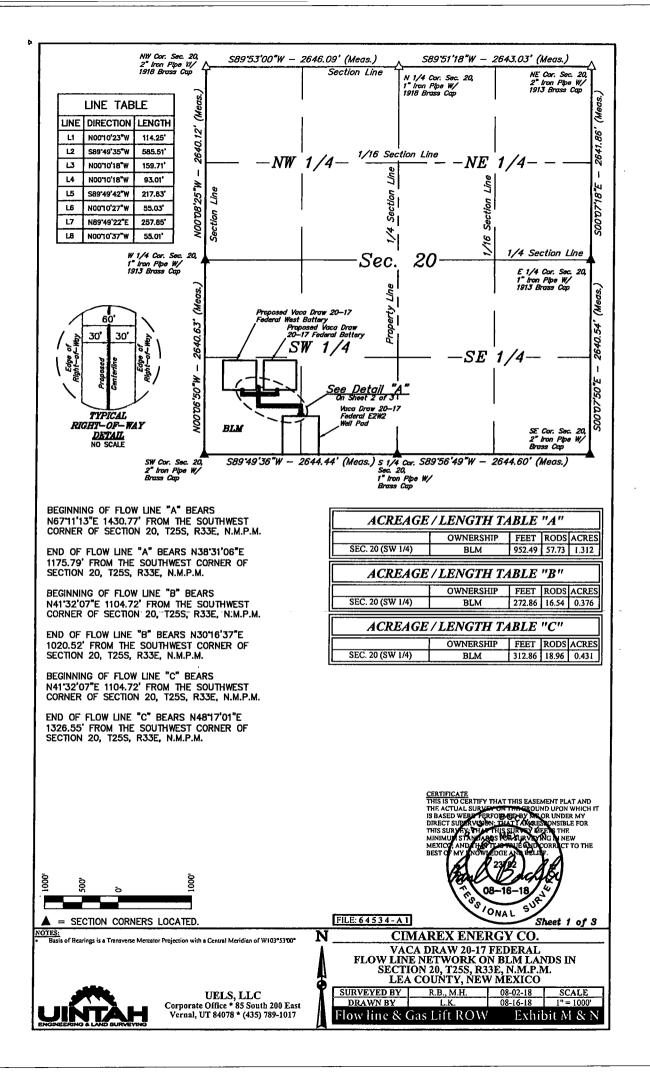

## 32. Additional remarks, continued

Description of lines within the approved 60' Corridor: Same 1538' route as analyzed and approved in the Vaca Draw 20-17 Federal 29H APD. 1- 12" Buried steel Oil Bulk line 1- 12" Buried steel Gas Sales Bulk line 1- 12" Buried steel SWD line 1- 8" Buried Steel Gas lift line