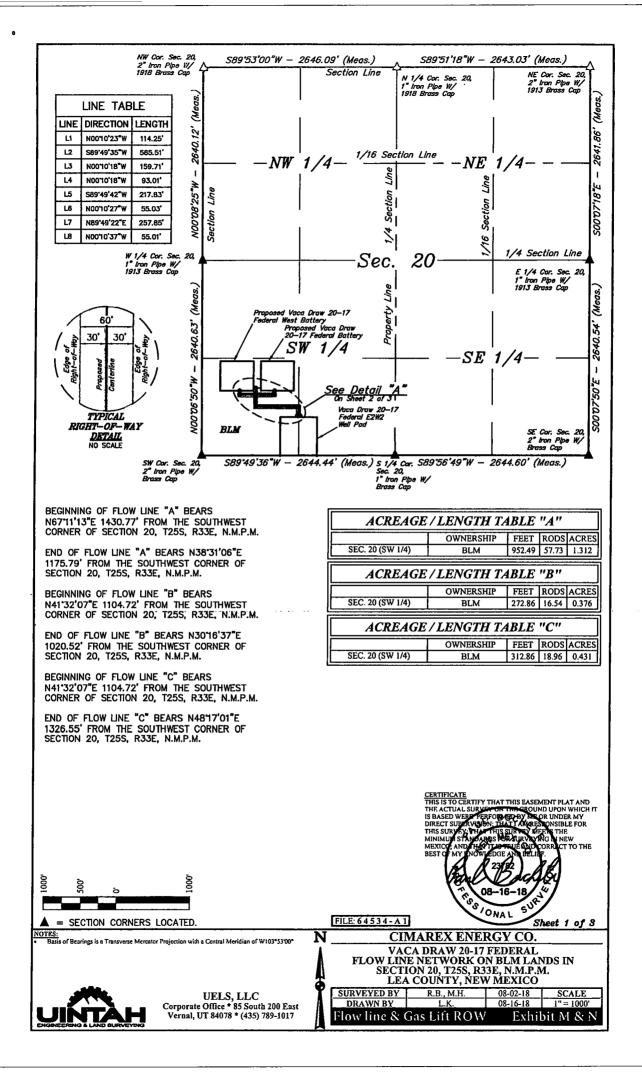

## 32. Additional remarks, continued

Description of lines within the approved 60' Corridor: Same 1538' route as analyzed and approved in the Vaca Draw 20-17 Federal 31H APD. 1- 12" Buried steel Oil Buik line 1- 12" Buried steel Gas Sales Bulk line 1- 12" Buried steel SWD line

1-8" Buried Steel Gas lift line

1

4

There is no new surface disturbance.