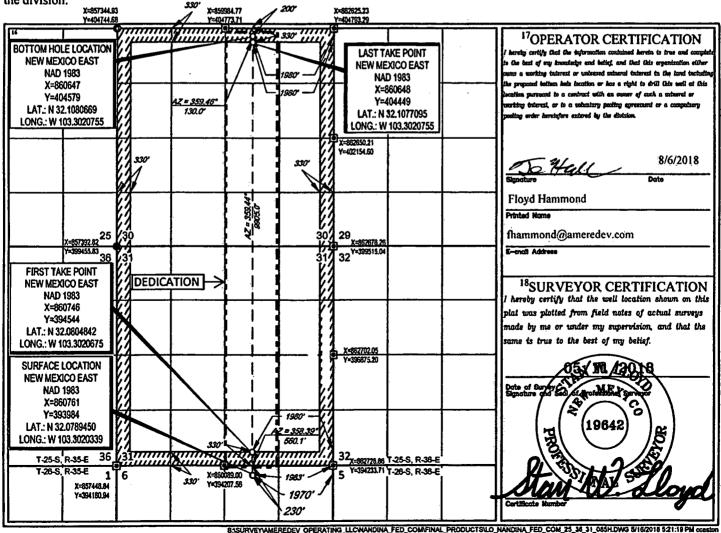

State of New Mexico

Energy, Minerals & Natural Resources HOBBS OCQubmit one copy to appropriate

OIL CONSERVATION DIVISION MAR 0 5 2020

1220 South St. Francis Dr. Santa Fe. NM 87505

RECEIVED

AMENDED REPORT

Phone: (505) 476-3460 Fax: (505) 476-3462 WELL LOCATION AND ACREAGE DEDICATION PLAT API Number \$2636740; Pool Name WC-025 G-08 \$263620C LWR Bone Spring Pool Code 30-025-46943 98130 Property Code Property Name Well Number 085H NANDINA FED COM 25 36 31 Operator Name Elevation 3011 372224 AMEREDEV OPERATING. LLC. 10 Surface Location Township Feet from the North/South line Feet from the East/West lin County Section Lot Idi 26-S 230' 1970' 6 36-E NORTH EAST LEA North/South lis East/West li County UL or lot no. Township Lot Id Feet from the Feet from th Section Ran 25-S LEA 30 36-E 200' NORTH 1980' EAST R 13 Dedicated Acres Joint or Infill Consolidation Code <sup>5</sup>Order No. C 320