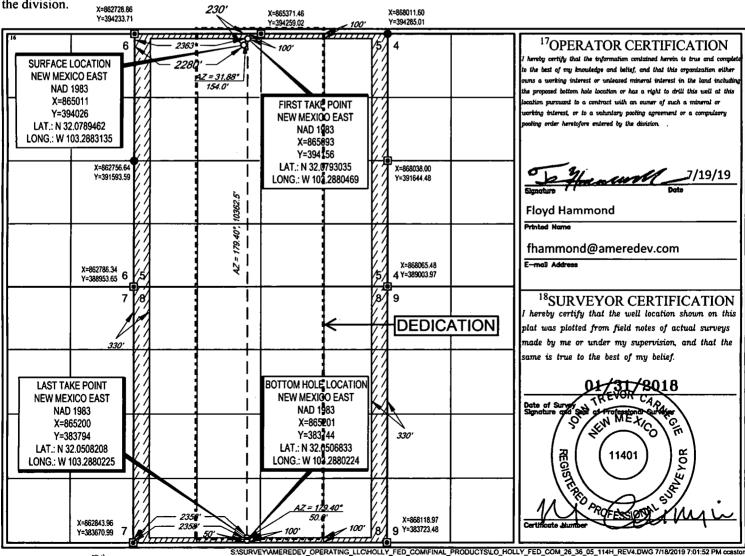

BLM/F/P FORM C-102 Revised August 1, 2011 Submit one copy to appropriate

District Office

AMENDED REPORT

WELL LOCATION AND ACREAGE DEDICATION PLAT

| <sup>1</sup> API Number<br>30-025- <i>4694</i> / | <sup>3</sup> Pool Code WC-025 5-09 <sup>3</sup> Pool Name 33813 9823 4 5263619C Jal: Wolfcamp We | st                       |  |
|--------------------------------------------------|--------------------------------------------------------------------------------------------------|--------------------------|--|
| <sup>4</sup> Property Code                       | Property Name                                                                                    | <sup>6</sup> Well Number |  |
| 326326                                           | HOLLY FED COM 26 36 05 FED COM                                                                   | 114H                     |  |
| OGRID No.                                        | <sup>8</sup> Operator Name                                                                       | <sup>9</sup> Elevation   |  |
| 372224                                           | AMEREDEV OPERATING, LLC.                                                                         | 3003'                    |  |
|                                                  | <sup>10</sup> Surface Location                                                                   |                          |  |

County North/South line Feet from the East/West line UL or lot no. Feet from the Range 36-E 230' 2280' C 5 26-S NORTH WEST LEA

| UL or lot no.                        | Section<br>8             | Township<br>26-S | 36-E                 | Lot Idn               | Feet from the <b>50</b> ° | North/South line<br>SOUTH | Feet from the 2358'                   | East/West line WEST | LEA County |
|--------------------------------------|--------------------------|------------------|----------------------|-----------------------|---------------------------|---------------------------|---------------------------------------|---------------------|------------|
| <sup>12</sup> Dedicated Acres<br>640 | <sup>13</sup> Joint or l | nfill 14C        | onsolidation Co<br>C | de <sup>15</sup> Orde | r No.                     |                           | · · · · · · · · · · · · · · · · · · · |                     |            |

No allowable will be assigned to this completion until all interests have been consolidated or a non-standard unit has been approved by the division.