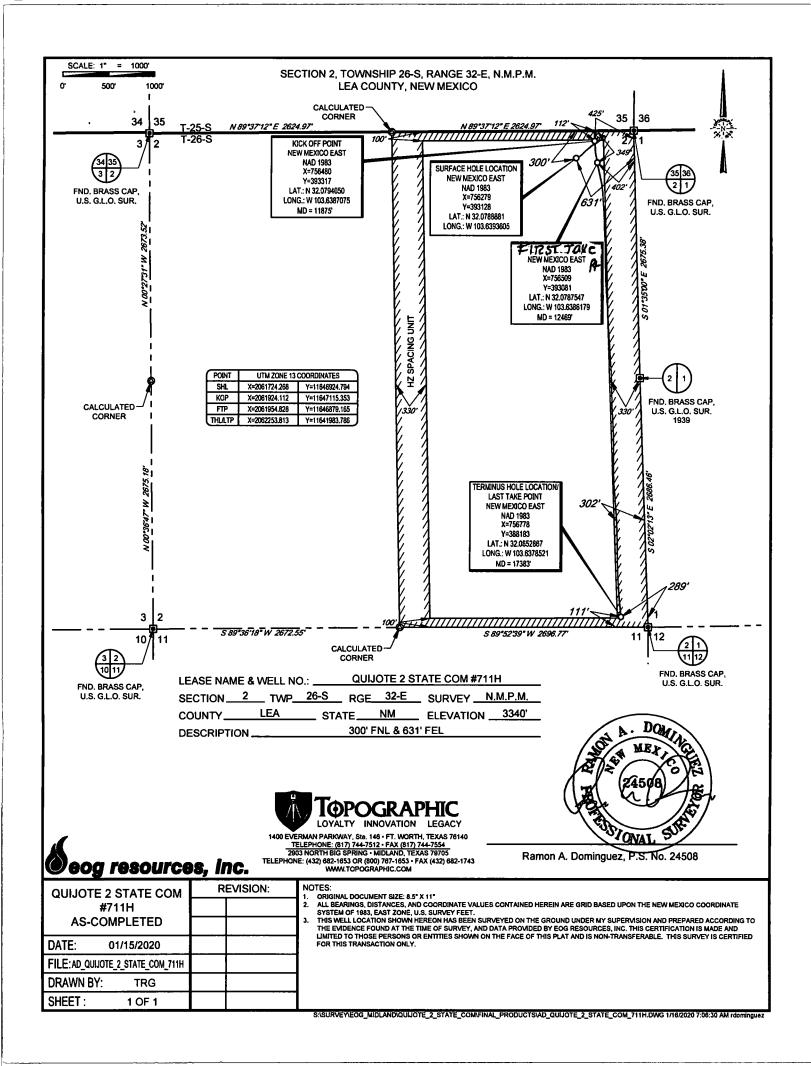

FORM C-102

**District Office** 

WELL LOCATION AND ACREAGE DEDICATION PLAT <sup>2</sup>Pool Code <sup>1</sup>API Number WC025 G09 S253236A; UPPER WOLFCAMP 30-025-46027 98158 Property Code Property Name Well Number 325727 711H QUIJOTE 2 STATE COM OGRID No. Operator Name <sup>9</sup>Elevation 7377 EOG RESOURCES, INC. 3342

<sup>10</sup>Surface Location Feet from the East/West line County Rang Lot Idn North/South lin Feet from the UL or lot no. Township 300' 631' 26-S 32-E NORTH **EAST** 2 LEA A

<sup>11</sup>Bottom Hole Location If Different From Surface

| UL or lot no.                           | Section<br>2                        | Township<br>26-S | Range<br>32-E  | Lot Idn              | Feet from the | North/South line | Feet from the 289' | East/West line<br>EAST | County<br>LEA |
|-----------------------------------------|-------------------------------------|------------------|----------------|----------------------|---------------|------------------|--------------------|------------------------|---------------|
| <sup>12</sup> Dedicated Acres<br>320.00 | <sup>13</sup> Joint or <sup>1</sup> | infill 14Co      | nsolidation Co | de <sup>18</sup> Ord | er No.        |                  |                    |                        |               |

No allowable will be assigned to this completion until all interests have been consolidated or a non-standard unit has been approved by the division.

| Inten                             | t                        | As Dril      | led xx       | x       |                                                                                                          |                                    |             |      |             |        |               |              |                  |              |
|-----------------------------------|--------------------------|--------------|--------------|---------|----------------------------------------------------------------------------------------------------------|------------------------------------|-------------|------|-------------|--------|---------------|--------------|------------------|--------------|
| API #                             | •                        | )27          |              |         |                                                                                                          |                                    |             |      |             |        |               |              |                  |              |
| Operator Name: EOG RESOURCES, INC |                          |              |              |         |                                                                                                          | Property Name: QUIJOTE 2 STATE COM |             |      |             |        |               |              | Well Number 711H |              |
|                                   |                          |              |              |         |                                                                                                          |                                    |             |      |             |        |               | <del></del>  | <del></del>      | <u> </u>     |
|                                   |                          |              |              |         |                                                                                                          |                                    |             |      |             |        |               |              |                  |              |
| Kick (                            | Off Point (              | (KOP)        |              |         |                                                                                                          |                                    |             |      |             |        |               |              |                  |              |
| UL<br>A                           |                          |              |              |         | Feet         From N/S         Feet         From E/W           112         NORTH         425         EAST |                                    |             |      |             |        | County<br>LEA |              |                  |              |
|                                   | Latitude<br>32.0794050   |              |              |         |                                                                                                          | Longitude NAD 1983                 |             |      |             |        |               |              |                  |              |
| First 1                           | Take Poin                | ıt (FTP)     |              |         |                                                                                                          |                                    |             |      |             |        |               |              |                  |              |
| UL<br>A                           | Section 2                | Township 26S | Range<br>32E | Lot     | Feet<br>349                                                                                              |                                    | From N/     |      | Feet<br>402 |        | Fron          | n E/W        | County           |              |
| Latitu                            | Latitude 32.0787547      |              |              |         |                                                                                                          | Longitude 103.6386179              |             |      |             |        |               |              | NAD<br>1983      |              |
|                                   |                          | . (170)      |              |         | J                                                                                                        |                                    | <del></del> |      | · ···-·     |        |               |              |                  |              |
| UL                                | ake Point                | Township     | Panga        | Lot     | Feet                                                                                                     | From                               | M/c         | Feet | . ,         | From I | E /\AI        | Count        |                  |              |
| P                                 | 2                        | 26S          | Range<br>32E |         | 111                                                                                                      | SOL                                |             | 289  |             | EAS    |               | Count<br>LEA | .y<br>           |              |
| 1                                 | Latitude<br>32.0652867   |              |              |         |                                                                                                          | l <sup>9</sup>                     |             |      |             |        |               | NAD<br>1983  | 3                |              |
|                                   |                          |              |              |         |                                                                                                          |                                    |             |      |             |        |               |              |                  |              |
| Is this                           | well the                 | defining v   | vell for the | e Horiz | ontal Sp                                                                                                 | oacing                             | Unit?       |      | NO          | ]      |               |              |                  |              |
| Is this                           | s well an i              | nfill well?  |              | YES     | ]                                                                                                        |                                    |             |      |             |        |               |              |                  |              |
|                                   | ll is yes pl<br>ng Unit. | ease provi   | de API if a  | availab | le, Opei                                                                                                 | ator N                             | lame a      | nd v | vell nu     | ımber  | for I         | Definir      | ng well fo       | r Horizontal |
| API #                             | )25-460                  | 28           |              |         |                                                                                                          |                                    |             |      |             |        |               |              |                  |              |
| Operator Name:                    |                          |              |              |         |                                                                                                          | Property Name:                     |             |      |             |        |               |              |                  | Well Number  |
| EOG RESOURCES, INC                |                          |              |              | -       | QUIJOTE 2 STATE COM                                                                                      |                                    |             |      |             |        |               |              | #713H            |              |