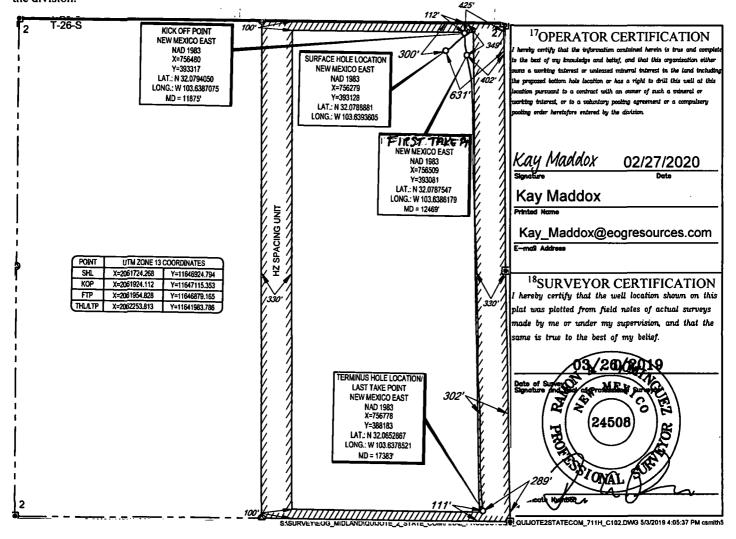

FORM C-102

**District Office** 

WELL LOCATION AND ACREAGE DEDICATION PLAT <sup>2</sup>Pool Code <sup>1</sup>API Number WC025 G09 S253236A; UPPER WOLFCAMP 30-025-46027 98158 Property Code Property Name Well Number 325727 711H QUIJOTE 2 STATE COM OGRID No. Operator Name <sup>9</sup>Elevation 7377 EOG RESOURCES, INC. 3342

<sup>10</sup>Surface Location Feet from the East/West line County Rang Lot Idn North/South lin Feet from the UL or lot no. Township 300' 631' 26-S 32-E NORTH **EAST** 2 LEA A

<sup>11</sup>Bottom Hole Location If Different From Surface

| UL or lot no.                           | Section<br>2                        | Township<br>26-S | Range<br>32-E  | Lot Idn              | Feet from the | North/South line | Feet from the 289' | East/West line<br>EAST | County<br>LEA |
|-----------------------------------------|-------------------------------------|------------------|----------------|----------------------|---------------|------------------|--------------------|------------------------|---------------|
| <sup>12</sup> Dedicated Acres<br>320.00 | <sup>13</sup> Joint or <sup>1</sup> | infill 14Co      | nsolidation Co | de <sup>18</sup> Ord | er No.        |                  |                    |                        |               |

No allowable will be assigned to this completion until all interests have been consolidated or a non-standard unit has been approved by the division.

| Inten                             | t                        | As Dril      | led xx       | x       |                                                                                                          |                                    |             |      |             |        |               |              |                  |              |
|-----------------------------------|--------------------------|--------------|--------------|---------|----------------------------------------------------------------------------------------------------------|------------------------------------|-------------|------|-------------|--------|---------------|--------------|------------------|--------------|
| API #                             | •                        | )27          |              |         |                                                                                                          |                                    |             |      |             |        |               |              |                  |              |
| Operator Name: EOG RESOURCES, INC |                          |              |              |         |                                                                                                          | Property Name: QUIJOTE 2 STATE COM |             |      |             |        |               |              | Well Number 711H |              |
|                                   |                          |              |              |         |                                                                                                          |                                    |             |      |             |        |               | <del></del>  | <del></del>      | <u> </u>     |
|                                   |                          |              |              |         |                                                                                                          |                                    |             |      |             |        |               |              |                  |              |
| Kick (                            | Off Point (              | (KOP)        |              |         |                                                                                                          |                                    |             |      |             |        |               |              |                  |              |
| UL<br>A                           |                          |              |              |         | Feet         From N/S         Feet         From E/W           112         NORTH         425         EAST |                                    |             |      |             |        | County<br>LEA |              |                  |              |
|                                   | Latitude<br>32.0794050   |              |              |         |                                                                                                          | Longitude NAD 1983                 |             |      |             |        |               |              |                  |              |
| First 1                           | Take Poin                | ıt (FTP)     |              |         |                                                                                                          |                                    |             |      |             |        |               |              |                  |              |
| UL<br>A                           | Section 2                | Township 26S | Range<br>32E | Lot     | Feet<br>349                                                                                              |                                    | From N/     |      | Feet<br>402 |        | Fron          | n E/W        | County           |              |
| Latitu                            | Latitude 32.0787547      |              |              |         |                                                                                                          | Longitude 103.6386179              |             |      |             |        |               |              | NAD<br>1983      |              |
|                                   |                          | . (170)      |              |         | J                                                                                                        |                                    | <del></del> |      | · ···-·     |        |               |              |                  |              |
| UL                                | ake Point                | Township     | Panga        | Lot     | Feet                                                                                                     | From                               | M/c         | Feet | . ,         | From I | E /\AI        | Count        |                  |              |
| P                                 | 2                        | 26S          | Range<br>32E |         | 111                                                                                                      | SOL                                |             | 289  |             | EAS    |               | Count<br>LEA | .y<br>           |              |
| 1                                 | Latitude<br>32.0652867   |              |              |         |                                                                                                          | l <sup>9</sup>                     |             |      |             |        |               | NAD<br>1983  | 3                |              |
|                                   |                          |              |              |         |                                                                                                          |                                    |             |      |             |        |               |              |                  |              |
| Is this                           | well the                 | defining v   | vell for the | e Horiz | ontal Sp                                                                                                 | oacing                             | Unit?       |      | NO          | ]      |               |              |                  |              |
| Is this                           | s well an i              | nfill well?  |              | YES     | ]                                                                                                        |                                    |             |      |             |        |               |              |                  |              |
|                                   | ll is yes pl<br>ng Unit. | ease provi   | de API if a  | availab | le, Opei                                                                                                 | ator N                             | lame a      | nd v | vell nu     | ımber  | for I         | Definir      | ng well fo       | r Horizontal |
| API #                             | )25-460                  | 28           |              |         |                                                                                                          |                                    |             |      |             |        |               |              |                  |              |
| Operator Name:                    |                          |              |              |         |                                                                                                          | Property Name:                     |             |      |             |        |               |              |                  | Well Number  |
| EOG RESOURCES, INC                |                          |              |              | -       | QUIJOTE 2 STATE COM                                                                                      |                                    |             |      |             |        |               |              | #713H            |              |