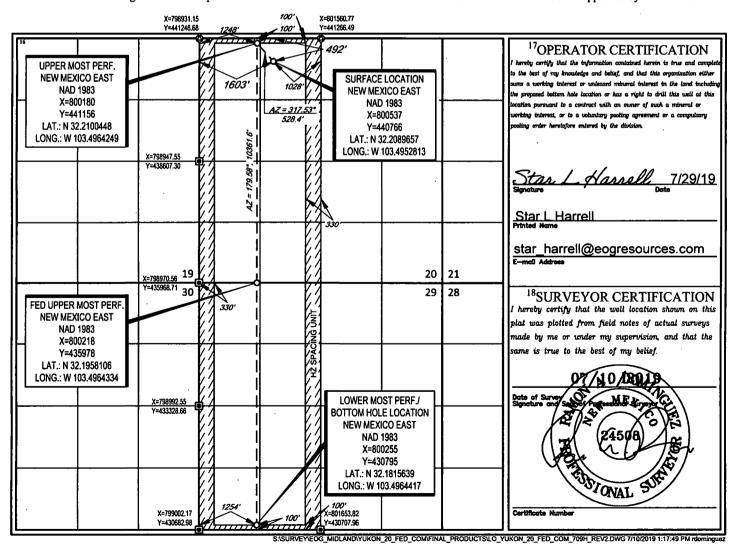

FORM C-102 Revised August 1, 2011 Submit one copy to appropriate **District Office** 

AMENDED REPORT

WELL LOCATION AND ACREAGE DEDICATION PLAT

Santa Fe, NM 87505

|                              |                            | 71         |                             | CATION                 | AND ACIO                 | EAGE DEDICA                        | MATION LEAD    | •              |        |  |  |  |  |  |
|------------------------------|----------------------------|------------|-----------------------------|------------------------|--------------------------|------------------------------------|----------------|----------------|--------|--|--|--|--|--|
| API Number                   |                            |            |                             | <sup>2</sup> Pool Code |                          | <sup>3</sup> Pool Name             |                |                |        |  |  |  |  |  |
| 30-                          | -025- <i>46</i>            | 979        |                             | 98092                  |                          | WC025 G09 S243336I; Upper Wolfcamp |                |                |        |  |  |  |  |  |
| <sup>4</sup> Property C      | Code                       | •          | •                           |                        | <sup>6</sup> Well Number |                                    |                |                |        |  |  |  |  |  |
| 327233                       |                            |            | #'                          | #709H                  |                          |                                    |                |                |        |  |  |  |  |  |
| OGRID!                       | No.                        |            | <sup>9</sup> E              | <sup>9</sup> Elevation |                          |                                    |                |                |        |  |  |  |  |  |
| 7377                         | _                          |            | 3                           | 3543'                  |                          |                                    |                |                |        |  |  |  |  |  |
|                              |                            |            |                             |                        | <sup>10</sup> Surface Lo | cation                             |                |                |        |  |  |  |  |  |
| UL or lot no.                | Section                    | Township   | p Range Lot Idn Feet from 6 |                        | Feet from the            | North/South line                   | Feet from the  | East/West line | County |  |  |  |  |  |
| C                            | 20                         | 24-S       | 34-E                        | -                      | 492'                     | NORTH                              | 1603'          | WEST           | LEA    |  |  |  |  |  |
|                              | •                          |            | 11 <sub>B</sub>             | ottom Hole             | Location If Di           | ifferent From Sur                  | face           | •              |        |  |  |  |  |  |
| UL or lot no.                | Section Township Range Lot |            | Lot Idn                     | Feet from the          | North/South line         | Feet from the                      | East/West line | County         |        |  |  |  |  |  |
| M                            | 29                         | 24-S       | 34-E                        | 34-E   -               |                          | SOUTH                              | 1254'          | WEST           | LEA    |  |  |  |  |  |
| <sup>2</sup> Dedicated Acres | <sup>13</sup> Joint or 1   | nfill 14Co | nsolidation Cod             | e <sup>13</sup> Order  | No.                      |                                    |                |                |        |  |  |  |  |  |