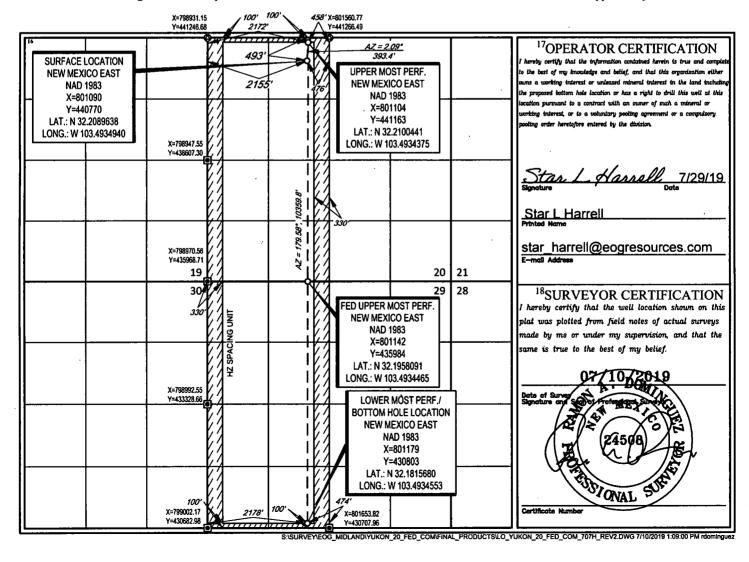

Submit one copy to appropriate

3538'

**District Office** 

AMENDED REPORT

10 Surface Location Lot Idn UL or lot no. Feet from the North/South lin Feet from the East/West line County Section Township Range 493 20 24-S 34-E NORTH 2155' WEST **LEA** C

EOG RESOURCES, INC.

11 Bottom Hole Location If Different From Surface

| UL or lot no.                 | Section Township                              |  | Range                         | Lot Idn | Feet from the | North/South line | Feet from the | East/West line | County |  |
|-------------------------------|-----------------------------------------------|--|-------------------------------|---------|---------------|------------------|---------------|----------------|--------|--|
| N                             | N 29 24-                                      |  | 34-E                          | -       | 100'          | SOUTH            | 2178'         | WEST           | LEA    |  |
| <sup>12</sup> Dedicated Acres | s <sup>13</sup> Joint or Infill <sup>14</sup> |  | onsolidation Code 15Order No. |         | er No.        |                  |               |                |        |  |
| 640.00                        |                                               |  |                               |         |               |                  |               |                |        |  |

No allowable will be assigned to this completion until all interests have been consolidated or a non-standard unit has been approved by the division.

| Inten                                                                                                                          | t X                      | As Dril                                 | led |             | ,           |                                    |                   |              |              |                  |                  |               |               |                     |  |
|--------------------------------------------------------------------------------------------------------------------------------|--------------------------|-----------------------------------------|-----|-------------|-------------|------------------------------------|-------------------|--------------|--------------|------------------|------------------|---------------|---------------|---------------------|--|
| API#                                                                                                                           |                          | 10                                      | ]   |             |             |                                    |                   |              |              |                  |                  |               |               |                     |  |
| Operator Name: EOG Resources, Inc.                                                                                             |                          |                                         |     |             |             | Property Name:<br>Yukon 20 Fed Com |                   |              |              |                  |                  |               |               | Well Number<br>707H |  |
|                                                                                                                                |                          |                                         |     |             |             |                                    |                   |              |              |                  |                  |               |               | <u></u>             |  |
|                                                                                                                                |                          |                                         |     |             |             |                                    |                   |              |              |                  |                  |               |               |                     |  |
| Kick (                                                                                                                         | Off Point                | (KOP)                                   |     |             |             |                                    |                   |              |              |                  |                  |               |               |                     |  |
| UL<br>C                                                                                                                        | Section 20               |                                         |     |             | Feet<br>50  |                                    | From N/S<br>North |              | Feet<br>2178 |                  | From E/W<br>West |               | County<br>Lea |                     |  |
|                                                                                                                                | Latitude<br>N 32.2101814 |                                         |     |             |             | Longitude NAD W -103.4934361 83    |                   |              |              |                  |                  |               |               |                     |  |
|                                                                                                                                | · .                      |                                         |     |             |             |                                    |                   |              |              |                  |                  |               |               |                     |  |
| First                                                                                                                          | Take Poir                | nt (FTP)                                |     |             |             |                                    |                   |              |              | -                |                  |               |               |                     |  |
| UL<br>N                                                                                                                        | Section 20               | Section Township Range Lot 20 24-S 34-E |     | Feet<br>100 |             | From N/S<br>North                  |                   | Feet<br>2178 |              | From E/W<br>West |                  | County<br>Lea |               |                     |  |
| Latitu                                                                                                                         | Latitude                 |                                         |     |             |             | Longitude NAC W -103.4934375 83    |                   |              |              |                  |                  |               |               |                     |  |
|                                                                                                                                |                          |                                         |     |             |             |                                    |                   |              |              |                  |                  |               |               | !                   |  |
| Last 7                                                                                                                         | Last Take Point (LTP)    |                                         |     |             |             |                                    |                   |              |              |                  |                  |               |               |                     |  |
| UL<br><b>N</b>                                                                                                                 |                          |                                         |     |             | Feet<br>100 |                                    |                   |              |              |                  |                  | County Lea    |               |                     |  |
|                                                                                                                                |                          |                                         |     |             |             | Longitude NAD W -103.4934553 83    |                   |              |              |                  |                  |               |               |                     |  |
|                                                                                                                                |                          |                                         |     |             |             |                                    |                   |              |              |                  |                  |               |               |                     |  |
|                                                                                                                                |                          |                                         |     |             |             |                                    |                   |              |              |                  |                  |               |               |                     |  |
| Is this well the defining well for the Horizontal Spacing Unit?                                                                |                          |                                         |     |             |             |                                    |                   |              |              |                  |                  |               |               |                     |  |
|                                                                                                                                |                          |                                         |     |             |             |                                    |                   |              |              |                  |                  |               |               |                     |  |
| Is this                                                                                                                        | well an i                | infill well?                            |     | YES         | J           |                                    |                   |              | ÷            |                  |                  |               |               |                     |  |
| If infill is yes please provide API if available, Operator Name and well number for Defining well for Horizontal Spacing Unit. |                          |                                         |     |             |             |                                    |                   |              |              |                  |                  |               |               |                     |  |
| API #                                                                                                                          |                          |                                         | ]   |             |             |                                    |                   |              |              |                  |                  |               |               |                     |  |
| Operator Name:                                                                                                                 |                          |                                         |     |             |             | Property Name:                     |                   |              |              |                  |                  |               |               | Well Number         |  |
| EOG Resources, Inc.                                                                                                            |                          |                                         |     |             |             | Yukon 20 Fed Com                   |                   |              |              |                  |                  |               |               | 709H                |  |
| L                                                                                                                              |                          |                                         |     |             |             |                                    |                   |              |              |                  |                  |               |               | <u> </u>            |  |

KZ 06/29/2018