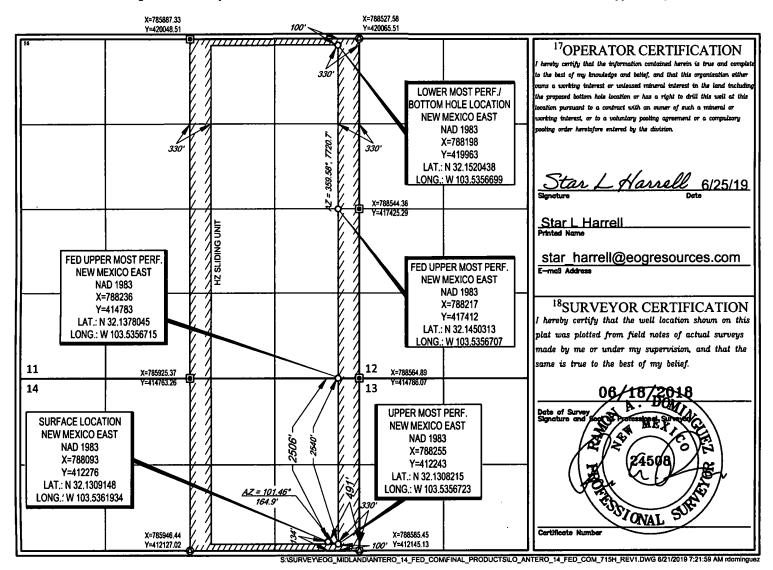

| District I<br>1625 N. French Dr., Hobbs, NM 88240<br>Phone: (575) 393-6161 Fax: (575) 393-0720<br>District III<br>811 S. First St., Artesia, NM 88210<br>Phone: (575) 748-1283 Fax: (575) 748-9720<br>District III<br>1000 Rio Brazos Road, Aztec, NM 87410<br>Phone: (505) 334-6178 Fax: (505) 334-6170<br>District IV<br>1220 S. St. Francis Dr., Santa Fe, NM 87505<br>Phone: (505) 476-3460 Fax: (505) 476-3462 |                                |                      |                            | State of New Mexico<br>Energy, Minerals & Natural Resources<br>Department <b>HOBE</b><br>OIL CONSERVATION DIVISION<br>1220 South St. Francis MAR 09 2020<br>Santa Fe, NM 87505<br>RECEIVED<br>LL LOCATION AND ACREAGE DEDICATION PLAT |                  |                       |                     |                                   |    |               | FORM C-102<br>evised August 1, 2013<br>e copy to appropriate<br>District Office<br>AMENDED REPORT |  |
|---------------------------------------------------------------------------------------------------------------------------------------------------------------------------------------------------------------------------------------------------------------------------------------------------------------------------------------------------------------------------------------------------------------------|--------------------------------|----------------------|----------------------------|---------------------------------------------------------------------------------------------------------------------------------------------------------------------------------------------------------------------------------------|------------------|-----------------------|---------------------|-----------------------------------|----|---------------|---------------------------------------------------------------------------------------------------|--|
| <b></b>                                                                                                                                                                                                                                                                                                                                                                                                             | <sup>1</sup> API Numbe         | r                    |                            |                                                                                                                                                                                                                                       | AII.             |                       | REAGE DEDIC         | ALION PLA<br><sup>3</sup> Pool Na |    |               | 1                                                                                                 |  |
| 30-                                                                                                                                                                                                                                                                                                                                                                                                                 | -025- 4                        |                      |                            | 98094 Bobcat Draw; Upper                                                                                                                                                                                                              |                  |                       |                     |                                   |    | camp          |                                                                                                   |  |
| <sup>4</sup> Property (                                                                                                                                                                                                                                                                                                                                                                                             | -/-                            |                      | <sup>5</sup> Property Name |                                                                                                                                                                                                                                       |                  |                       |                     |                                   |    | •Well Number  |                                                                                                   |  |
| 326                                                                                                                                                                                                                                                                                                                                                                                                                 | 48)                            |                      |                            | ANTERO 14 FED COM                                                                                                                                                                                                                     |                  |                       |                     |                                   |    |               | #715H                                                                                             |  |
|                                                                                                                                                                                                                                                                                                                                                                                                                     | <sup>7</sup> OGRID No.         |                      |                            | <sup>8</sup> Operator Name                                                                                                                                                                                                            |                  |                       |                     |                                   |    |               | <sup>9</sup> Elevation                                                                            |  |
| 7377                                                                                                                                                                                                                                                                                                                                                                                                                | 7377                           |                      |                            | EOG RESOURCES, INC.                                                                                                                                                                                                                   |                  |                       |                     |                                   |    |               | 3355'                                                                                             |  |
|                                                                                                                                                                                                                                                                                                                                                                                                                     |                                |                      |                            |                                                                                                                                                                                                                                       |                  | <sup>10</sup> Surface | Location            |                                   |    |               |                                                                                                   |  |
| UL or lot no.                                                                                                                                                                                                                                                                                                                                                                                                       | Section                        | Township             | R                          | ange                                                                                                                                                                                                                                  | Lot Id:          | Feet from t           | he North/South line | Feet from the                     | Ea | ast/West line | County                                                                                            |  |
| Н                                                                                                                                                                                                                                                                                                                                                                                                                   | 14                             | 14   25-S   33-E   - |                            | -                                                                                                                                                                                                                                     | 2506' NORTH 4    |                       |                     | EA                                | ST | LEA           |                                                                                                   |  |
|                                                                                                                                                                                                                                                                                                                                                                                                                     | •                              | •                    | -                          | <sup>11</sup> Bot                                                                                                                                                                                                                     | tom H            | ole Location If       | Different From Su   | rface                             |    |               |                                                                                                   |  |
| UL or lot no.                                                                                                                                                                                                                                                                                                                                                                                                       | IL or lot no. Section Township |                      | F                          |                                                                                                                                                                                                                                       |                  |                       | he North/South line |                                   | E  | ast/West lin  | e County                                                                                          |  |
| A                                                                                                                                                                                                                                                                                                                                                                                                                   | 11                             | 25-                  | S   33-                    | 33-E  -   100                                                                                                                                                                                                                         |                  |                       | NORTH               | 330'                              | EA | ST            | LEA                                                                                               |  |
| <sup>12</sup> Dedicated Acres<br>480.00                                                                                                                                                                                                                                                                                                                                                                             | <sup>13</sup> Joint or         | Infill               | <sup>14</sup> Consolidati  | n Code                                                                                                                                                                                                                                | <sup>15</sup> Or | der No.               | • • • • • • • •     | •                                 |    |               |                                                                                                   |  |

## Kick Off Point (KOP)

| UL<br>H  | Section      | Township<br>25S | Range<br>33E | Lot | Feet<br>2590 | From N/S<br>North | Feet<br>330 | From E/W<br>East | County<br>Lea |
|----------|--------------|-----------------|--------------|-----|--------------|-------------------|-------------|------------------|---------------|
| Latitude |              |                 |              |     | Longitude    |                   |             |                  | NAD           |
| N 3      | N 32.1306844 |                 |              |     |              | 5356724           | 83          |                  |               |

## First Take Point (FTP)

| UL | Section                  | Township | Range | Lot | Feet | From N/S | Feet | From E/W | County    |
|----|--------------------------|----------|-------|-----|------|----------|------|----------|-----------|
| H  | 14                       | 25S      | 33E   |     | 2540 | North    | 330  | East     | Lea       |
|    | Latitude<br>N 32.1308215 |          |       |     |      | 5356723  |      |          | NAD<br>83 |

## Last Take Point (LTP)

| UL<br>A | Section 11            | Township<br>25S | Range<br>33E | Lot | Feet<br>100 | From N/S<br>North | Feet<br>330 | From E/W<br>East | County<br>Lea |  |
|---------|-----------------------|-----------------|--------------|-----|-------------|-------------------|-------------|------------------|---------------|--|
| Latitu  | de                    |                 |              |     | Longitue    | Longitude         |             |                  |               |  |
| N 32    | 2.1 <mark>52</mark> 0 | 438             |              |     | W -10       | W -103.5356699    |             |                  |               |  |