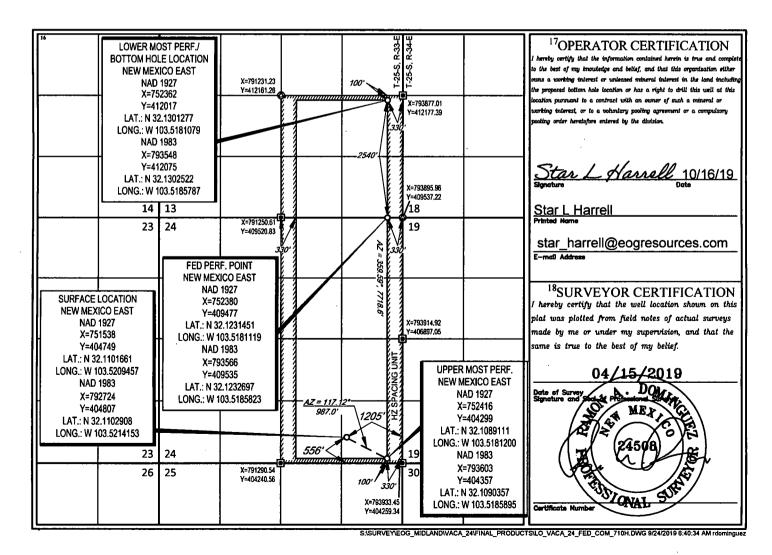

AMENDED REPORT

LOCATION AND ACREAGE DEDICATION PLAT

|   |                                | 'API Numbe<br>025- 🎉 | 6969     |       | Pool Code<br>98094 | İ                        | Во               | տ։<br>pper Wolfcamp | /olfcamp       |        |  |
|---|--------------------------------|----------------------|----------|-------|--------------------|--------------------------|------------------|---------------------|----------------|--------|--|
| T | <sup>4</sup> Property C        | Code                 |          |       | 61                 | <sup>6</sup> Well Number |                  |                     |                |        |  |
|   | 39180                          | )                    |          |       |                    | 710H                     |                  |                     |                |        |  |
| ſ | <sup>7</sup> OGRID No.<br>7377 |                      |          |       |                    | Selevation 3331'         |                  |                     |                |        |  |
| _ |                                | _                    |          |       |                    | <sup>10</sup> Surface L  | ocation          |                     | •              |        |  |
| Γ | JL or lot no.                  | Section              | Township | Range | Lot Idn            | Feet from the            | North/South line | Feet from the       | East/West line | County |  |

| 1 *                                              | ~-                     | ~~      |           | 00 1         | 1   |                     | 000           | 500111           | 1500          | LAD1           | ши     |  |
|--------------------------------------------------|------------------------|---------|-----------|--------------|-----|---------------------|---------------|------------------|---------------|----------------|--------|--|
| 11Bottom Hole Location If Different From Surface |                        |         |           |              |     |                     |               |                  |               |                |        |  |
| UL or lot no.                                    | Section                | Townshi | p         | Rar          | ge  | Lot Idn             | Feet from the | North/South line | Feet from the | East/West line | County |  |
| I                                                | 13 25                  |         | -S   33-E |              | -   | 2537'               | SOUTH         | 330'             | EAST          | LEA            |        |  |
| <sup>12</sup> Dedicated Acres<br>480.00          | <sup>13</sup> Joint or | Infill  | 14Co      | onsolidation | Cod | e <sup>15</sup> Ord | er No.        |                  |               |                |        |  |

No allowable will be assigned to this completion until all interests have been consolidated or a non-standard unit has been approved by the division.

| Inten                                                                                                                          | t X                                                             | As Dril         | led             |                        |                                |          |               |             |             |           |           | ٠            |               |             |
|--------------------------------------------------------------------------------------------------------------------------------|-----------------------------------------------------------------|-----------------|-----------------|------------------------|--------------------------------|----------|---------------|-------------|-------------|-----------|-----------|--------------|---------------|-------------|
| API #                                                                                                                          | 025- <i>4</i>                                                   | (9/0            |                 |                        |                                |          |               |             |             |           |           |              |               | • .         |
| Ope                                                                                                                            | rator Na                                                        |                 |                 |                        | Property Name: Vaca 24 Fed Com |          |               |             |             |           |           |              | Well Number   |             |
|                                                                                                                                | O 110301                                                        | uroço, iri      | J.              | -                      | Vu                             | JU 2-1   | Cu            | 00111       |             |           |           |              |               |             |
| <u>L</u>                                                                                                                       |                                                                 |                 |                 |                        |                                |          |               |             |             |           |           |              |               |             |
|                                                                                                                                |                                                                 |                 |                 |                        | •                              |          |               |             |             |           |           |              |               |             |
| Kick (                                                                                                                         | Off Point                                                       | (KOP)           |                 |                        |                                |          |               |             |             |           |           |              |               |             |
| UL<br>P                                                                                                                        | Section 24                                                      | Township 25S    | Range<br>33E    | Lot                    | Feet<br>556                    |          | From N<br>S   | I/S         | Feet<br>120 |           | Fron<br>E | n E/W        | County<br>Lea | _           |
| N 3                                                                                                                            | <sup>ude</sup><br>32.1102                                       | 908             |                 |                        | Longitu<br>W -1                | •        |               |             |             |           |           |              | NAD<br>83     |             |
|                                                                                                                                |                                                                 |                 |                 |                        |                                |          |               |             |             |           |           |              |               | · ·· · ·    |
| First                                                                                                                          | Take Poir                                                       | •               |                 |                        |                                |          |               |             |             | _         | •         | •            |               |             |
| P                                                                                                                              | Section 24                                                      | Township 25S    | Range<br>33E    | Lot                    | Feet<br>100                    |          | From N/S<br>S |             | Feet<br>330 |           | From E/W  |              | County<br>Lea |             |
| Latit                                                                                                                          | ude<br>2.1090                                                   | 357             | Longitu<br>W -1 | ude<br>103.5185895     |                                |          |               |             |             |           | NAD<br>83 |              |               |             |
|                                                                                                                                |                                                                 |                 |                 |                        |                                |          |               |             |             |           |           |              |               |             |
| Last 1                                                                                                                         | Take Poin                                                       | t (LTP)         |                 |                        |                                |          |               |             |             |           |           |              |               |             |
| UL<br>İ                                                                                                                        | Section<br>13                                                   | Township<br>25S | Range<br>33E    | Lot                    | Feet<br>2537                   | Fro<br>S | m N/S         | Feet<br>330 |             | From<br>E | E/W       | Count<br>Lea | ty            |             |
| N 3                                                                                                                            | <sup>ude</sup><br>12.1302                                       | 2522            | Longitu<br>W -1 | nade<br>103.5185787 83 |                                |          |               |             |             |           |           |              |               |             |
| <u></u>                                                                                                                        |                                                                 |                 |                 |                        |                                |          |               |             |             |           |           |              |               |             |
|                                                                                                                                |                                                                 |                 |                 |                        |                                |          |               | _           |             | ,         |           |              |               |             |
| Is this                                                                                                                        | Is this well the defining well for the Horizontal Spacing Unit? |                 |                 |                        |                                |          |               |             |             |           |           |              |               |             |
|                                                                                                                                |                                                                 |                 |                 |                        |                                |          |               |             |             |           |           |              |               |             |
| is this                                                                                                                        | Is this well an infill well?  YES                               |                 |                 |                        |                                |          |               |             |             |           |           |              |               |             |
| If infill is yes please provide API if available, Operator Name and well number for Defining well for Horizontal Spacing Unit. |                                                                 |                 |                 |                        |                                |          |               |             |             |           |           |              |               |             |
| API #                                                                                                                          | ,<br>025-                                                       |                 |                 |                        |                                |          |               |             |             |           |           |              |               |             |
|                                                                                                                                | erator Nai                                                      | me:             | <u> </u>        |                        |                                | Pro      | perty N       | ame:        |             |           |           |              |               | Well Number |
| 1                                                                                                                              |                                                                 | urces, Ind      | Vaca 24 Fed Com |                        |                                |          |               |             |             |           | 708H      |              |               |             |
|                                                                                                                                |                                                                 |                 |                 |                        |                                |          |               |             |             |           |           |              | ****          |             |