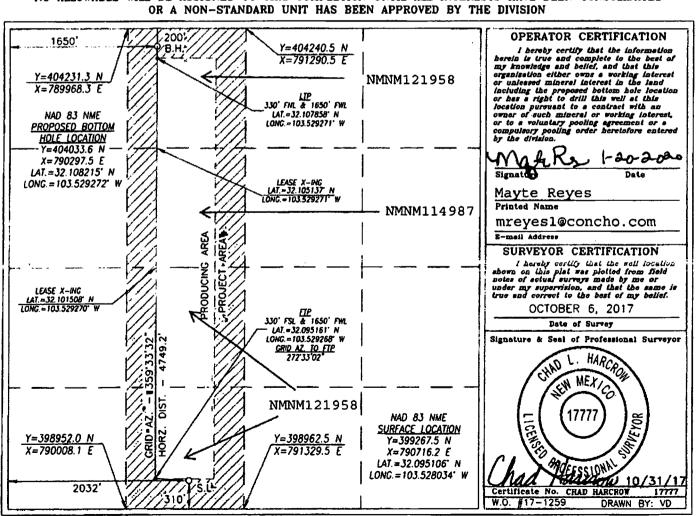

API Number

|   | WELL LOCATION A | AND ACREA | <b>IGE</b> | DEDICA | TION PL | AT   |        |
|---|-----------------|-----------|------------|--------|---------|------|--------|
| - | Pool Code       |           |            |        | Poo     | Name |        |
|   | 97900           | R         | ed         | Hills; | Upper   | Bone | Spring |

| 30-025-44703  | 97900     | Red Hills;     | Upper | Bone | Spring Shale | :   |
|---------------|-----------|----------------|-------|------|--------------|-----|
| Property Code |           | roperty Name   |       |      | Well Number  |     |
| 321209        | DOMINATOR | 25 FEDERAL COM |       |      | 306H         | 1   |
| OGRID No.     |           | perator Name   |       |      | Blevation    |     |
| 229137        | COG O     | PERATING, LLC  |       |      | 3335.4       | - 1 |
|               |           |                |       |      |              |     |

## Surface Location

| ſ | UL or lot No. | Section | Township | Range | Lot Idn | Peet from the | North/South line | Feet from the | East/West line | County |
|---|---------------|---------|----------|-------|---------|---------------|------------------|---------------|----------------|--------|
| l | N             | 25      | 25-S     | 33-E  |         | 310'          | SOUTH            | 2032'         | WEST           | LEA    |

## Bottom Hole Location If Different From Surface

| UL or lot No.                                          | Section | Township | Range | Lot Idn | Peet from the | North/South line | Feet from the | East/West line | County |
|--------------------------------------------------------|---------|----------|-------|---------|---------------|------------------|---------------|----------------|--------|
| C                                                      | 25      | 25-S     | 33-E  |         | 200'          | NORTH            | 1650'         | WEST           | LEA    |
| Dedicated Acres   Joint or Infill   Consolidation Code |         |          |       |         | der No.       |                  |               |                |        |
| 160                                                    |         |          |       |         |               |                  |               |                |        |