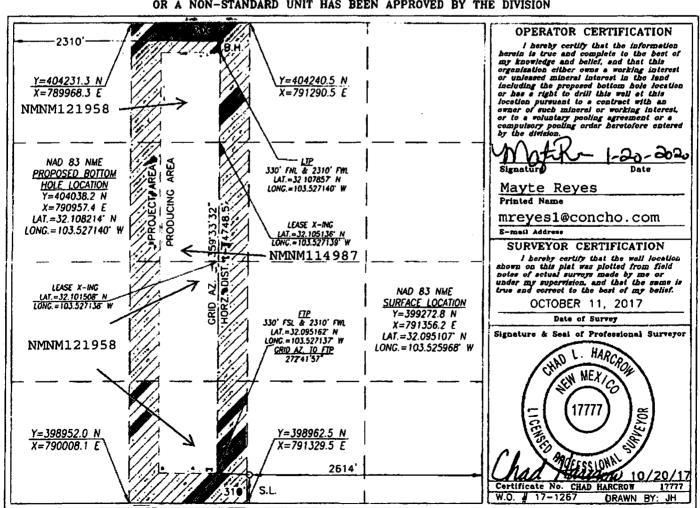

AMENDED REPORT

DISTRICT IV 1250 S. ST. FRANCIS DR., BANTA FR. NN. 67605 Phone: (605) 476-3480 Fax: (605) 476-3482

| WELL | LOCATION | AND | ACREAGE | DEDICATION | <b>የ1.ል</b> ፕ |
|------|----------|-----|---------|------------|---------------|

| Pool Code   | Pool Name                      |           |
|-------------|--------------------------------|-----------|
| 51020       | Spring                         |           |
| Prope       | Well Number                    |           |
| DOMINATOR 2 | 405H                           |           |
|             |                                | Elevation |
| COG OPE     | RATING, LLC                    | 3338.8'   |
|             | 51020 Propo  DOMINATOR 2  Open |           |

## Surface Location

| UL or lot No. | Section | Township      | Range | Lot Idn | Feet from the | North/South line | Feet from the | East/West line | County |
|---------------|---------|---------------|-------|---------|---------------|------------------|---------------|----------------|--------|
| 0             | 25      | 25 <b>-</b> S | 33-E  |         | 310           | SOUTH            | 2614          | EAST           | LEA    |

## Bottom Hole Location If Different From Surface

| UL or lot No.  | Section   | Townshi  | p Range       | Lot Idn | Feet from the | North/South line | Feet from the | East/West line | County |
|----------------|-----------|----------|---------------|---------|---------------|------------------|---------------|----------------|--------|
| С              | 25        | 25-9     | S 33-E        | 1       | 200           | NORTH            | 2310          | WEST           | LEA    |
| Dedicated Acre | s Joint o | r Infill | Consolidation | Code Or | der No.       |                  |               |                |        |
| 160            |           | - 1      |               |         |               |                  |               |                |        |

## NO ALLOWABLE WILL BE ASSIGNED TO THIS COMPLETION UNTIL ALL INTERESTS HAVE BEEN CONSOLIDATED OR A NON-STANDARD UNIT HAS BEEN APPROVED BY THE DIVISION