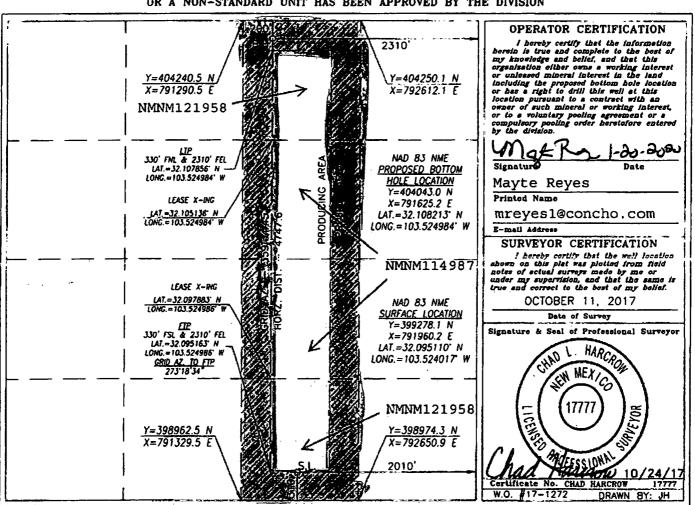

| API Number<br>30-025-44737 | Pool Code<br>97900 Red           | Pool Name Hills; Upper Bone Spring Shale |
|----------------------------|----------------------------------|------------------------------------------|
| Property Code<br>321209    | Property Name DOMINATOR 25 FEDER | AL COM Well Number                       |
| OGRID No.<br>229137        | Operator Name COG OPERATING,     | LLC Blevation 3340.1'                    |

## Surface Location

| UL or lot No. | Section | Township | Range | Lot Idn | Peet from the | North/South line | Peet from the | East/West line | County |
|---------------|---------|----------|-------|---------|---------------|------------------|---------------|----------------|--------|
| 0             | 25      | 25-5     | 33-E  |         | 310           | SOUTH            | 2010          | EAST           | LEA    |

## Bottom Hole Location If Different From Surface

| UL or lot No.   | Section<br>25 | Township<br>25-S | Range<br>33-E | Lot Ida | Feet from the | North/South line NORTH | Feet from the 2310 | East/West line | County |
|-----------------|---------------|------------------|---------------|---------|---------------|------------------------|--------------------|----------------|--------|
|                 | 23            | 25-3             | JJ-L          |         | 200           | NONTH                  | 2310               | LASI           | LEA    |
| Dedicated Acres | s Joint o     | r Infill Co      | nsolidation   | Code Or | der No.       |                        |                    |                |        |
| 160             |               |                  |               | L       |               |                        |                    |                |        |

NO ALLOWABLE WILL BE ASSIGNED TO THIS COMPLETION UNTIL ALL INTERESTS HAVE BEEN CONSOLIDATED OR A NON-STANDARD UNIT HAS BEEN APPROVED BY THE DIVISION