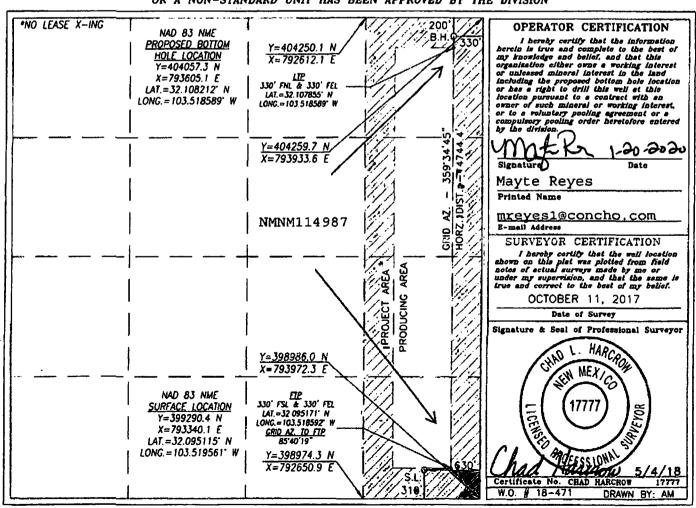

1220 SOUTH ST. FRANCIS DR. Santa Fe, New Mexico 87505

Form C-102 Revised August 1, 201; Submit one copy to appropriate District Office

DISTRICT III 1000 RIO BRAZOS RD., AZTEC, NM 87410 Phone: (606) 534-6178 Par: (606) 534-6170

DISTRICT IV 1880 S. ST. FRANCIS DR., SANTA PR. NM 87605 Phone: (605) 476-3460 Fax: (606) 470-3462

C AMENDED REPORT

|                            | WELL LOCATION AND  | ACREAGE DEDICATION PLAT                   |  |
|----------------------------|--------------------|-------------------------------------------|--|
| AFI Number<br>30-025-44706 | Pool Code<br>51020 | Pool Name<br>Red Hills; Lower Bone Spring |  |
| Property Code<br>321209    | -                  | erty Name Well Num 25 FEDERAL COM 401     |  |
| OGRID No.<br>229137        |                    | ator Name Elevation RATING, LLC 3322      |  |

## Section Range Lot Idn North/South line UL or lot No. Feet from the East/West line Township Feet from the County Ρ 25 25-S 33-E 310 SOUTH **EAST** 630 LEA Bottom Hole Location If Different From Surface

Surface Location

| UL or lot No.  | Section   | Township      | Range      | Lot Idn | Feet from the | North/South line | Feet from the | East/West line | County |
|----------------|-----------|---------------|------------|---------|---------------|------------------|---------------|----------------|--------|
| Α              | 25        | 25 <b>-</b> S | 33-E       |         | 200           | NORTH            | 330           | EAST           | LEA    |
| Dedicated Acre | s Joint o | r Infill C    | nobabiloan | Code Or | der No.       |                  | <b></b>       |                |        |
| 160            |           |               |            |         |               |                  |               |                |        |

NO ALLOWABLE WILL BE ASSIGNED TO THIS COMPLETION UNTIL ALL INTERESTS HAVE BEEN CONSOLIDATED OR A NON-STANDARD UNIT HAS BEEN APPROVED BY THE DIVISION