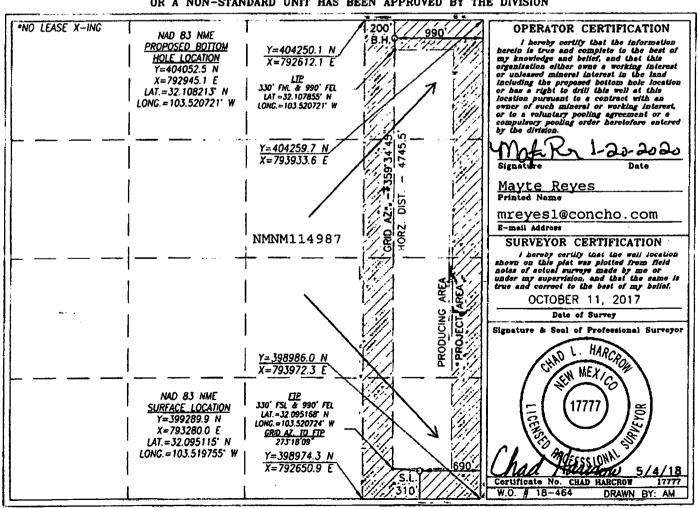

DISTRICT II 611 S. FIRST ST., ARTESIA, NM 68210 Phone: (876) 748-1283 Par (878) 748 P723

State of New Mexico DISTRICT I
1625 N. FRONCE DR. HOBBS, HM 88840 Energy, Minerals & Natural Resources Department
PRODUCT (1975) 1853-1951 Page (1975) 1853-1950 Energy, Minerals & Natural Resources Department OIL CONSERVATION DIVISION

1220 SOUTH ST. FRANCIS DR.

Santa Fe, New Mexico 87505

Form C-102 Revised August 1, 2011 Submit one copy to appropriate District Office

DISTRICT III 1000 RIO BRAZOS RD., AZTEC, NM 87410 Phone: (806) 834-6178 Fam (806) 834-6170

O AMENDED REPORT

DISTRICT IV 1880 S. ST. FRANCIS DR., SANTA FR. NO. 67665 Phono: (605) 478-3460 Fax: (605) 476-3468 WELL LOCATION AND ACREAGE DEDICATION PLAT

| API - Number  | Pool Code   | Pool Name             |                |  |  |
|---------------|-------------|-----------------------|----------------|--|--|
| 30-025-44694  | 97900       | Red Hills; Upper Bone | e Spring Shale |  |  |
| Property Code | Prope       | rty Name              | Well Number    |  |  |
| 321209        | DOMINATOR 2 | 5 FEDERAL COM         | 102H           |  |  |
| OGRID No.     |             | tor Name              | Blevation      |  |  |
| 229137        | COG OPER    | RATING, LLC           | 3323.4'        |  |  |

## Surface Location

| UL or lot No. | Section | Township      | Range | Lot Idn | Feet from the | North/South line | Feet from the | East/West line | County |
|---------------|---------|---------------|-------|---------|---------------|------------------|---------------|----------------|--------|
| Р             | 25      | 25 <b>-</b> S | 33-E  |         | 310           | SOUTH            | 690           | EAST           | LEA    |

## Bottom Hole Location If Different From Surface

| UL or lot No.   | Section | Township | Range         | Lot Idn | Feet from the | North/South line | Feet from the | East/West line | County |
|-----------------|---------|----------|---------------|---------|---------------|------------------|---------------|----------------|--------|
| A               | 25      | 25-S     | 33-E          |         | 200           | NORTH            | 990           | EAST           | LEA    |
| Dedicated Acres | Joint o | r Infill | Consolidation | ode Or  | der No.       |                  |               |                |        |
| 160             |         |          |               |         |               |                  |               |                |        |

NO ALLOWABLE WILL BE ASSIGNED TO THIS COMPLETION UNTIL ALL INTERESTS HAVE BEEN CONSOLIDATED OR A NON-STANDARD UNIT HAS BEEN APPROVED BY THE DIVISION