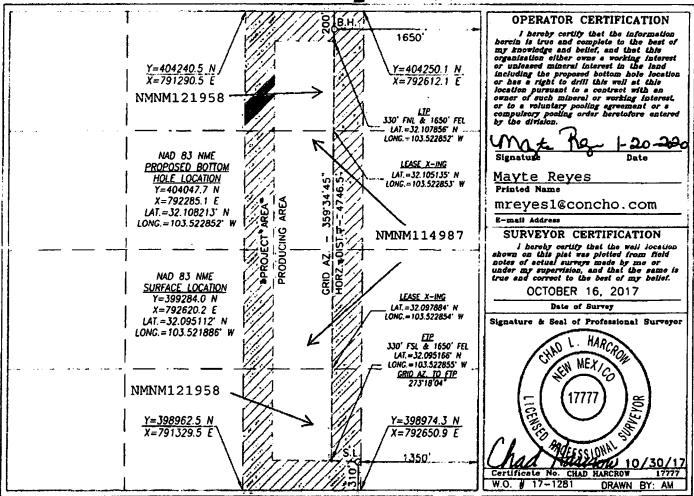

State of New Mexico DISTRICT I 16525 N. FRENCE DR. HOBBA NM 85240 Energy, Minerals & Natural Resources Department Frame (571) 555-0755 Form C-102 DISTRICT II 811 S. PIEST ST., ARTESIA, NM 86210 Phone: (576) 748-1283 Par: (576) 748-9720 OIL CONSERVATION DIVISION Revised August 1, 2011 1220 SOUTH ST. FRANCIS DR. Submit one copy to appropriate District Office DISTRICT III 1000 RIO BRAZOS RD., AZTEC, NM 87410 Phone: (605) 334-6176 Pax: (605) 834-8170 Santa Fe, New Mexico 87505 DISTRICT IV 1880 9. ST. FRANCIS DR., SANTA PR. MM 87505 Phone: (806) 478-3469 Par: (805) 476-3468 □ AMENDED REPORT WELL LOCATION AND ACREAGE DEDICATION PLAT API Number Pool Code Pool Name 30-025-44695 97900 PED HILL. HEPER BONE SPRING SHALE

| 30-023-44033                     |           |                                     | 97900       |         |                           | RED HILL; UPPER BONE SPRING SHALE |                      |                |         |  |  |
|----------------------------------|-----------|-------------------------------------|-------------|---------|---------------------------|-----------------------------------|----------------------|----------------|---------|--|--|
| Property Code<br>321209 DOMINATO |           |                                     |             |         | Property Nam<br>TOR 25 FE | DERAL COM                         | Well Number<br>103H  |                |         |  |  |
| OGRID N<br>22913                 |           | Operator Name<br>COG OPERATING, LLC |             |         |                           |                                   | Elevation<br>3337.0' |                |         |  |  |
|                                  |           |                                     |             |         | Surface Loc               | ation                             |                      |                |         |  |  |
| UL or lot No.                    | Section   | Township                            | Bange       | Lot Ida | Feet from the             | North/South line                  | Feet from the        | East/West line | County  |  |  |
| 0                                | 25        | 25-S                                | 33-E        |         | 310                       | SOUTH                             | 1350                 | EAST           | LEA     |  |  |
|                                  |           |                                     | Bottom      | Hole Lo | cation If Diffe           | erent From Sur                    | face                 |                |         |  |  |
| UL or lot No.                    | Section   | Township                            | Range       | Lot Idn | Feet from the             | North/South line                  | Feet from the        | East/West line | County  |  |  |
| В                                | 25        | 25-S                                | 33-E        |         | 200                       | NORTH                             | 1650                 | EAST           | LEA     |  |  |
| Dedicated Acre                   | s Joint o | r Infill Co                         | nsolidation | Code Or | der No.                   | ······                            |                      |                | <u></u> |  |  |
| 160                              |           |                                     |             |         |                           |                                   |                      |                |         |  |  |