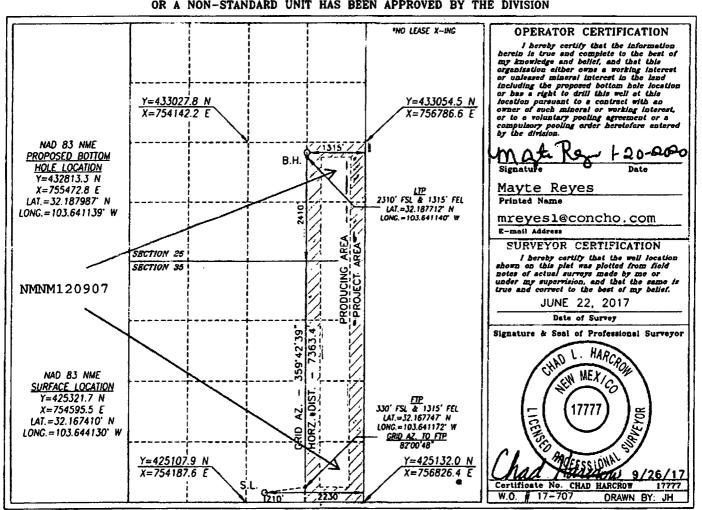

DISTRICT II 811 8. PIRSY ST., ARTESIA, NM 88210 Phone: (676) 748-1283 VAL: (576) 748-9720

State of New Mexico DISTRICT 1 State of New Mexico 1825 N. FERRICE DR. HOSBES, NW 582440 Energy, Minerals & Natural Resources Department Phone (677) 1825-1815 Page (1876) 1825-1825 OIL CONSERVATION DIVISION

1220 SOUTH ST. FRANCIS DR.

Form C-102 Revised August 1, 2011 Submit one copy to appropriate District Office

DISTRICT III 1000 RIO BRAZOS RD., AZTEC, NM 87410 Phone: (608) 334-6178 Fax: (606) 334-6170

Santa Fe, New Mexico 87505

☐ AMENDED REPORT

DISTRICT IV 1220 S. ST. FRANCIS DB., SANTA FR. NM 87605 Phone: (605) 476-3460 Fax: (505) 476-3468

|        |               | WELL LOCATION AND | ACREAGE DEDICATION PLAT  |                |  |  |
|--------|---------------|-------------------|--------------------------|----------------|--|--|
| $\Box$ | API Number    | Pool Code         | Pool Name                |                |  |  |
| 1      | 30-025-44880  | 97784             | WC-025 G-06 S253201M;UPP | ER BONE SPRING |  |  |
|        | Property Code | <del>-</del>      | erty Name                | Well Number    |  |  |
| {      | 314193        | EIDER             | 206H                     |                |  |  |
|        | OGRID No.     |                   | ator Name                | Elevation      |  |  |
|        | 217955        | COG PROI          | DUCTION, LLC             | 3529.9'        |  |  |

## Surface Location

| UL or lot No. | Section | Township      | Range | Lot Idn | Peet from the | North/South line | Feet from the | Bast/West line | County |
|---------------|---------|---------------|-------|---------|---------------|------------------|---------------|----------------|--------|
| 0             | 35      | 24 <b>-</b> S | 32-E  |         | 210           | SOUTH            | 2230          | EAST           | LEA    |

## Bottom Hole Location If Different From Surface

|   | UL or lot No.       | Section | Township    | Range         | Lot Idn | Peet from the | North/South line | Peet from the | East/West line | County |
|---|---------------------|---------|-------------|---------------|---------|---------------|------------------|---------------|----------------|--------|
|   |                     | 26      | 24-S        | 32-E          |         | 2410          | SOUTH            | 1315          | EAST           | LEA    |
| ı | Dedicated Acres Joi |         | r Infill Co | nsolidation ( | ode Or  | der No.       |                  |               |                |        |
|   | 240                 |         | 1           |               |         |               |                  |               |                |        |

## NO ALLOWABLE WILL BE ASSIGNED TO THIS COMPLETION UNTIL ALL INTERESTS HAVE BEEN CONSOLIDATED OR A NON-STANDARD UNIT HAS BEEN APPROVED BY THE DIVISION