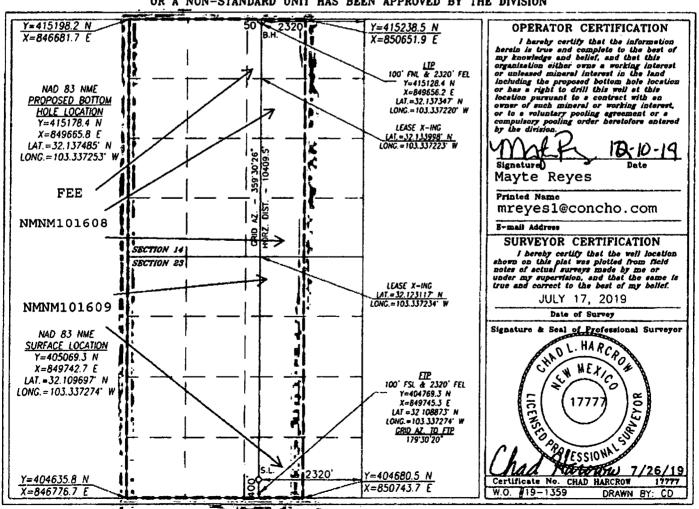

☐ AMENDED REPORT

DISTRICT IV 1220 S. ST. FRANCIS DR., SANTA FR. NM 67605 Phone: (505) 476-3460 Fax: (505) 476-3462

WELL LOCATION AND ACREAGE DEDICATION PLAT

| API Number<br>30-025-46562 | Pool Code<br>98187 | 110 000 000 0000 |           |  |  |  |
|----------------------------|--------------------|------------------|-----------|--|--|--|
| Property Code              | Prop               | Well Number      |           |  |  |  |
| 326507                     | TIN FOIL           | 604H             |           |  |  |  |
| OGRID No.                  |                    | ator Name        | Slevation |  |  |  |
| 229137                     |                    | RATING, LLC      | 3153.8    |  |  |  |

## Surface Location

| UL or lot No. | Section | Township | Renge | Lot Idn | Feet from the | North/South line | Feet from the | East/West line | County |
|---------------|---------|----------|-------|---------|---------------|------------------|---------------|----------------|--------|
| 0             | 23      | 25-S     | 35-E  |         | 400           | SOUTH            | 2320          | EAST           | LEA    |

## Bottom Hole Location If Different From Surface

| UL or lot No.   | Section<br>14 | Township<br>25-S | Range<br>35-E   | Lot Idn | Feet from the | North/South line | Feet from the 2320 | East/West line<br>EAST | County |
|-----------------|---------------|------------------|-----------------|---------|---------------|------------------|--------------------|------------------------|--------|
| Dedicated Acres | Joint o       | r Infill         | Consolidation ( | Code Or | der No.       |                  |                    |                        | L ··   |

NO ALLOWABLE WILL BE ASSIGNED TO THIS COMPLETION UNTIL ALL INTERESTS HAVE BEEN CONSOLIDATED OR A NON-STANDARD UNIT HAS BEEN APPROVED BY THE DIVISION