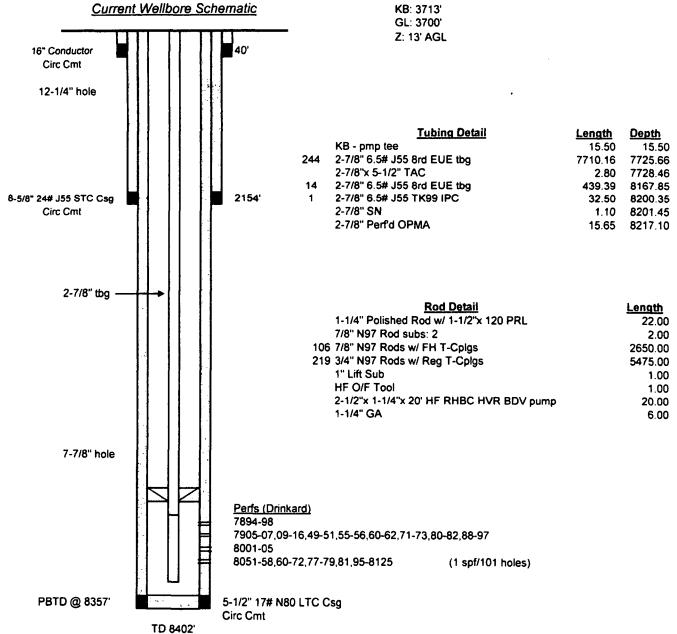

| Office                                                      | State of New Mexico                                                            |                                                                                                                           |
|-------------------------------------------------------------|--------------------------------------------------------------------------------|---------------------------------------------------------------------------------------------------------------------------|
| District I                                                  | Energy, Minerals and Natural R                                                 | esources May 27, 2004                                                                                                     |
| 1625 N. French Dr., Hobbs, NM 88240                         |                                                                                | WELL API NO.<br>30-025-39446                                                                                              |
| District II<br>1301 W. Grand Ave., Artesia, NM 88210        | OIL CONSERVATION DIV                                                           |                                                                                                                           |
| District III                                                | 1220 South St. Francis I                                                       | 5. Indicate Type of Lease                                                                                                 |
| 1000 Rio Brazos Rd., Aztec, NM 87410                        | Santa Fe, NM 87505                                                             | STATE FEE XX  6. State Oil & Gas Lease No.                                                                                |
| <u>District IV</u><br>1220 S. St. Francis Dr., Santa Fe, NM | 5unu 1 0, 11111 0 / 505                                                        | GT-1996                                                                                                                   |
| 87505                                                       |                                                                                | G1-1990                                                                                                                   |
| SUNDRY NOTIC                                                | ES AND REPORTS ON WELLS                                                        | 7. Lease Name or Unit Agreement Name                                                                                      |
| (DO NOT USE THIS FORM FOR PROPOSA                           | ALS TO DRILL OR TO DEEPEN OR PLUG B                                            | TO A Parker 23                                                                                                            |
| DIFFERENT RESERVOIR. USE "APPLICA                           | TION FOR PERMIT" (FORM C-101) FOLUSON                                          | ен                                                                                                                        |
| 1 Type of Well: Oil Well v Ga                               | IS Well Other HOBBS QOB                                                        | 8. Well Number #1                                                                                                         |
| 2 Name of Operator                                          | UORBS QUO                                                                      | 9. OGRID Number                                                                                                           |
| Teyland Petroleum-Hobbs II C                                | HODD'S INR 30"                                                                 | 113315                                                                                                                    |
| 3. Address of Operator                                      | 122 0 2 2020 MAN                                                               | 10 Pool name or Wildcat                                                                                                   |
| 777 Main Street Suite 3200 Fort                             | Worth Texas 76102                                                              | Fast Garrett Drinkard                                                                                                     |
| 777 Wall Street, Salte 3200, 1 Ort                          | Worth, Texas 76102  APR 0 3 2020  Worth, Texas 76102  ASSERTION THE South line | 113315  10. Pool name or Wildcat East Garrett, Drinkard  ne and962feet from the _Westline                                 |
| 4. Well Location                                            | <b>DECEIVED</b>                                                                |                                                                                                                           |
| Unit LetterM:_                                              | 459 Seet from the South lin                                                    | ne and962feet from the _Westline                                                                                          |
| Section 23                                                  | Township 16S Range 38E                                                         | NMPM Lea County                                                                                                           |
|                                                             | 11. Elevation (Show whether DR, RKB                                            | , RT, GR, etc.)                                                                                                           |
|                                                             | 3700'                                                                          |                                                                                                                           |
| Pit or Below-grade Tank Application or                      | Closure 🗌                                                                      |                                                                                                                           |
| Pit type Depth to Groundwat                                 | er Distance from nearest fresh water v                                         | ell Distance from nearest surface water                                                                                   |
| Pit Liner Thickness: mil                                    |                                                                                |                                                                                                                           |
|                                                             |                                                                                |                                                                                                                           |
| 12. Check A <sub>1</sub>                                    | opropriate Box to Indicate Nature                                              | e of Notice, Report or Other Data                                                                                         |
| 110TIOE OF 1117                                             | ENTION TO                                                                      | 01100501151150500505                                                                                                      |
| NOTICE OF INT                                               |                                                                                | SUBSEQUENT REPORT OF:                                                                                                     |
|                                                             |                                                                                | MEDIAL WORK                                                                                                               |
|                                                             |                                                                                | MMENCE DRILLING OPNS. P AND A                                                                                             |
| PULL OR ALTER CASING                                        | MULTIPLE COMPL CAS                                                             | SING/CEMENT JOB                                                                                                           |
| 07.150                                                      |                                                                                | 150                                                                                                                       |
| OTHER:                                                      |                                                                                | HER:                                                                                                                      |
| 13. Describe proposed or comple                             | ted operations. (Clearly state all pertin                                      | ent details, and give pertinent dates, including estimated date mpletions: Attach wellbore diagram of proposed completion |
| or recompletion.                                            | k). SEE ROLE 1103. FOR Multiple Col                                            | impletions: Attach wellbore diagram of proposed completion                                                                |
| or recompletion.                                            |                                                                                |                                                                                                                           |
|                                                             |                                                                                |                                                                                                                           |
| Texland is requesting to TA                                 | this well:                                                                     |                                                                                                                           |
| rexialla is requesting to 1A                                | uns wen.                                                                       | Condition of Approval: notify prior of running be                                                                         |
| The CIRP will be set @ 785                                  | 60' w/5 sks Cl "C" cmt plug                                                    | ~ undition                                                                                                                |
| We will circ hole and pressu                                |                                                                                | Och of Appe                                                                                                               |
| we will the note and pressu                                 | ne test to 500 psi/50 mm                                                       | nria Hohba Phroval: na.                                                                                                   |
| Current and Proposed Well                                   | Bore Schematics are attached.                                                  | prior of real office and uotify                                                                                           |
| Current and Proposed Wen                                    | Bore Schematics are attached.                                                  | Maning New 24 hone                                                                                                        |
|                                                             |                                                                                | OCD Hobbs office 24 hours                                                                                                 |
|                                                             |                                                                                | Cho.                                                                                                                      |
|                                                             |                                                                                | Prior of running MIT Test & Chart                                                                                         |
| c                                                           |                                                                                |                                                                                                                           |
|                                                             |                                                                                | y knowledge and belief. I further certify that any pit or below-                                                          |
| grade tank has been/will be constructed or cl               | osed according to NMOCD guidelines x, a gen-                                   | eral permit 🗌 or an (attached) alternative OCD-approved plan 🔲.                                                           |
| CICNATURE IS L. C                                           |                                                                                |                                                                                                                           |
| SIGNATURE Victio Sm                                         | TITLE D. 1                                                                     | DATE 04/01/0000                                                                                                           |
| True as a mint course. While Courts                         | TITLE_Regula                                                                   | atory AnalystDATE04/01/2020                                                                                               |
|                                                             |                                                                                |                                                                                                                           |
| Type or print name Vickie Smith                             | TITLE_Regula                                                                   |                                                                                                                           |
| For State Use Only                                          | E-mail address: vsmith(                                                        | ②texpetro.com Telephone No. 575-433-8395                                                                                  |
| For State Use Only                                          | E-mail address: vsmith(                                                        | ②texpetro.com Telephone No. 575-433-8395                                                                                  |
| For State Use Only                                          | E-mail address: vsmith(                                                        |                                                                                                                           |
| For State Use Only                                          | E-mail address: vsmith(                                                        | ②texpetro.com Telephone No. 575-433-8395                                                                                  |