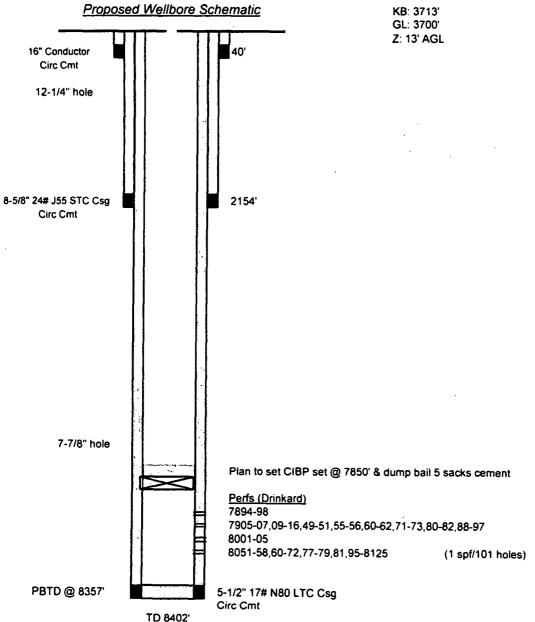

| Office                                                      | State of New Mexico                                                            |                                                                                                                           |
|-------------------------------------------------------------|--------------------------------------------------------------------------------|---------------------------------------------------------------------------------------------------------------------------|
| District I                                                  | Energy, Minerals and Natural R                                                 | esources May 27, 2004                                                                                                     |
| 1625 N. French Dr., Hobbs, NM 88240                         |                                                                                | WELL API NO.<br>30-025-39446                                                                                              |
| District II<br>1301 W. Grand Ave., Artesia, NM 88210        | OIL CONSERVATION DIV                                                           |                                                                                                                           |
| District III                                                | 1220 South St. Francis I                                                       | 5. Indicate Type of Lease                                                                                                 |
| 1000 Rio Brazos Rd., Aztec, NM 87410                        | Santa Fe, NM 87505                                                             | STATE FEE XX  6. State Oil & Gas Lease No.                                                                                |
| <u>District IV</u><br>1220 S. St. Francis Dr., Santa Fe, NM | 5unu 1 0, 11111 0 / 505                                                        | GT-1996                                                                                                                   |
| 87505                                                       |                                                                                | G1-1990                                                                                                                   |
| SUNDRY NOTIC                                                | ES AND REPORTS ON WELLS                                                        | 7. Lease Name or Unit Agreement Name                                                                                      |
| (DO NOT USE THIS FORM FOR PROPOSA                           | ALS TO DRILL OR TO DEEPEN OR PLUG B                                            | TO A Parker 23                                                                                                            |
| DIFFERENT RESERVOIR. USE "APPLICA                           | TION FOR PERMIT" (FORM C-101) FOLUSON                                          | ен                                                                                                                        |
| 1 Type of Well: Oil Well v Ga                               | IS Well Other HOBBS QOB                                                        | 8. Well Number #1                                                                                                         |
| 2 Name of Operator                                          | UORBS QUO                                                                      | 9. OGRID Number                                                                                                           |
| Teyland Petroleum-Hobbs II C                                | HODD'S INR 30"                                                                 | 113315                                                                                                                    |
| 3. Address of Operator                                      | 122 0 2 2020 MAN                                                               | 10 Pool name or Wildcat                                                                                                   |
| 777 Main Street Suite 3200 Fort                             | Worth Texas 76102                                                              | Fast Garrett Drinkard                                                                                                     |
| 777 Wall Street, Salte 3200, 1 Ort                          | Worth, Texas 76102  APR 0 3 2020  Worth, Texas 76102  ASSERTION THE South line | 113315  10. Pool name or Wildcat East Garrett, Drinkard  ne and962feet from the _Westline                                 |
| 4. Well Location                                            | <b>DECEIVED</b>                                                                |                                                                                                                           |
| Unit LetterM:_                                              | 459 Seet from the South lin                                                    | ne and962feet from the _Westline                                                                                          |
| Section 23                                                  | Township 16S Range 38E                                                         | NMPM Lea County                                                                                                           |
|                                                             | 11. Elevation (Show whether DR, RKB                                            | , RT, GR, etc.)                                                                                                           |
|                                                             | 3700'                                                                          |                                                                                                                           |
| Pit or Below-grade Tank Application or                      | Closure 🗌                                                                      |                                                                                                                           |
| Pit type Depth to Groundwat                                 | er Distance from nearest fresh water v                                         | ell Distance from nearest surface water                                                                                   |
| Pit Liner Thickness: mil                                    |                                                                                |                                                                                                                           |
|                                                             |                                                                                |                                                                                                                           |
| 12. Check A <sub>1</sub>                                    | opropriate Box to Indicate Nature                                              | e of Notice, Report or Other Data                                                                                         |
| 110TIOE OF 1117                                             | ENTION TO                                                                      | 01100501151150500505                                                                                                      |
| NOTICE OF INT                                               |                                                                                | SUBSEQUENT REPORT OF:                                                                                                     |
|                                                             |                                                                                | MEDIAL WORK                                                                                                               |
|                                                             |                                                                                | MMENCE DRILLING OPNS. P AND A                                                                                             |
| PULL OR ALTER CASING                                        | MULTIPLE COMPL CAS                                                             | SING/CEMENT JOB                                                                                                           |
| 07.150                                                      |                                                                                | 150                                                                                                                       |
| OTHER:                                                      |                                                                                | HER:                                                                                                                      |
| 13. Describe proposed or comple                             | ted operations. (Clearly state all pertin                                      | ent details, and give pertinent dates, including estimated date mpletions: Attach wellbore diagram of proposed completion |
| or recompletion.                                            | k). SEE ROLE 1103. FOR Multiple Col                                            | impletions: Attach wellbore diagram of proposed completion                                                                |
| or recompletion.                                            |                                                                                |                                                                                                                           |
|                                                             |                                                                                |                                                                                                                           |
| Texland is requesting to TA                                 | this well:                                                                     |                                                                                                                           |
| rexialla is requesting to 1A                                | uns wen.                                                                       | Condition of Approval: notify prior of running be                                                                         |
| The CIRP will be set @ 785                                  | 60' w/5 sks Cl "C" cmt plug                                                    | ~ undition                                                                                                                |
| We will circ hole and pressu                                |                                                                                | Och of Appe                                                                                                               |
| we will the note and pressu                                 | ne test to 500 psi/50 mm                                                       | nria Hohba Phroval: na.                                                                                                   |
| Current and Proposed Well                                   | Bore Schematics are attached.                                                  | prior of real office and uotify                                                                                           |
| Current and Proposed Wen                                    | Bore Schematics are attached.                                                  | Maning New 24 hone                                                                                                        |
|                                                             |                                                                                | OCD Hobbs office 24 hours                                                                                                 |
|                                                             |                                                                                | Cho.                                                                                                                      |
|                                                             |                                                                                | Prior of running MIT Test & Chart                                                                                         |
| c                                                           |                                                                                |                                                                                                                           |
|                                                             |                                                                                | y knowledge and belief. I further certify that any pit or below-                                                          |
| grade tank has been/will be constructed or cl               | osed according to NMOCD guidelines x, a gen-                                   | eral permit 🗌 or an (attached) alternative OCD-approved plan 🔲.                                                           |
| CICNATURE IS L. C                                           |                                                                                |                                                                                                                           |
| SIGNATURE Victio Sm                                         | TITLE D. 1                                                                     | DATE 04/01/0000                                                                                                           |
| True as a mint course. While Courts                         | TITLE_Regula                                                                   | atory AnalystDATE04/01/2020                                                                                               |
|                                                             |                                                                                |                                                                                                                           |
| Type or print name Vickie Smith                             | TITLE_Regula                                                                   |                                                                                                                           |
| For State Use Only                                          | E-mail address: vsmith(                                                        | ②texpetro.com Telephone No. 575-433-8395                                                                                  |
| For State Use Only                                          | E-mail address: vsmith(                                                        | ②texpetro.com Telephone No. 575-433-8395                                                                                  |
| For State Use Only                                          | E-mail address: vsmith(                                                        |                                                                                                                           |
| For State Use Only                                          | E-mail address: vsmith(                                                        | ②texpetro.com Telephone No. 575-433-8395                                                                                  |