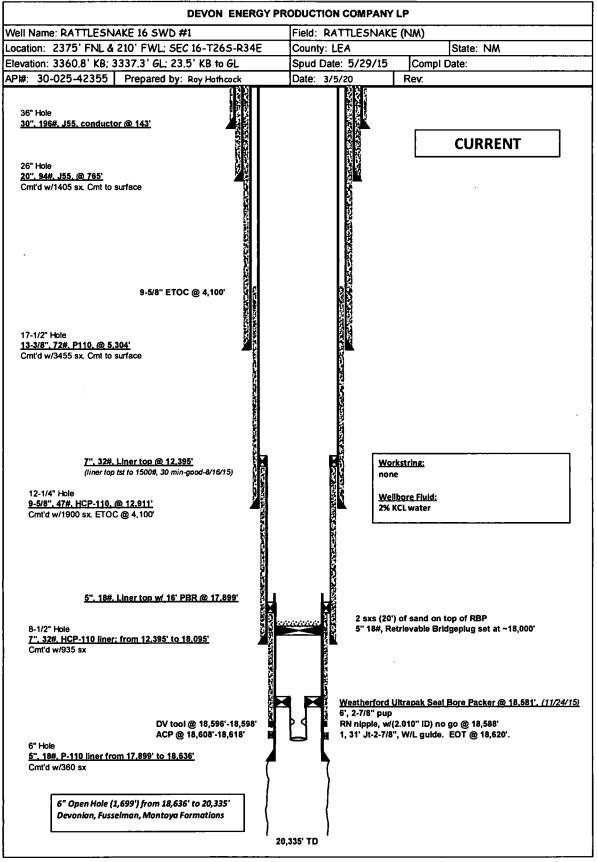

## **CURRENT WELLBORE DIAGRAM**

Devon - Internal

## **DEVON ENERGY PRODUCTION COMPANY LP** Well Name: RATTLESNAKE 16 SWD #1 Field: RATTLESNAKE (NM) Location: 2375' FNL & 210' FWL; SEC 16-T265-R34E County: LEA State: NM Elevation: 3360.8' KB; 3337.3' GL; 23.5' KB to GL Spud Date: 5/29/15 Compl Date: AP#: 30-025-42355 Prepared by: Roy Hathcock Date: 4/7/20 Rev. 36" Hole PROPOSED 30". 196#. J55. conductor @ 143' 26" Hole <u>20", 94#, J55, @ 765'</u> Cmt'd w/1405 sx. Cmt to surface 9-5/8" ETOC @ 4,100' 17-1/2" Hole 13-3/8", 72#. P110. @ 5.304' Cmt'd w/3455 sx. Cmt to surface A STATE 7-5/8" 29.7# P110 SFJ X 5-1/2" 17.0# P110 FJ, tieback @ 17,899' Crossover at ~12,350' 5-1/2" x 3-1/2" crossover at ~12.300' 7", 32#, Liner top @ 12,395' Tubing: (liner top tst to 1500#, 30 min-good-8/16/15) 5-1/2" 17# P-110 JFE Bear x 3-1/2" 9.2# P-110 NU x 3-1/2" 9.2# P-110 FJ fiberglass lined tubing 12-1/4" Hole 9-5/8", 47#, HCP-110, @ 12,911' Wellbore Fluid: Cmt'd w/1900 sx. ETOC @ 4,100' Treated and inhibited 2% KCL water 5". 18#. Liner top w/ 16' PBR @ 17.899' 8-1/2" Hole 7". 32#, HCP-110 liner: from 12.395' to 18.095' Cmt'd w/935 sx 3-1/2" x 2-7/8" crossover at ~18,580' Weatherford Ultrapak Seal Bore Packer @ 18.581' (11/24/15) 6', 2-7/8" pup RN nipple, w/(2.010" ID) no go @ 18,588' DV tool @ 18,596'-18,598' ACP @ 18,608'-18,618' 1, 31' Jt-2-7/8", W/L guide. EOT @ 18,620'. 6" Hole 5". 18#. P-110 liner from 17.899' to 18.636' Crnt'd w/360 sx 6" Open Hole (1,699') from 18,636' to 20,335' Devonian, Fusselman, Montoya Formations