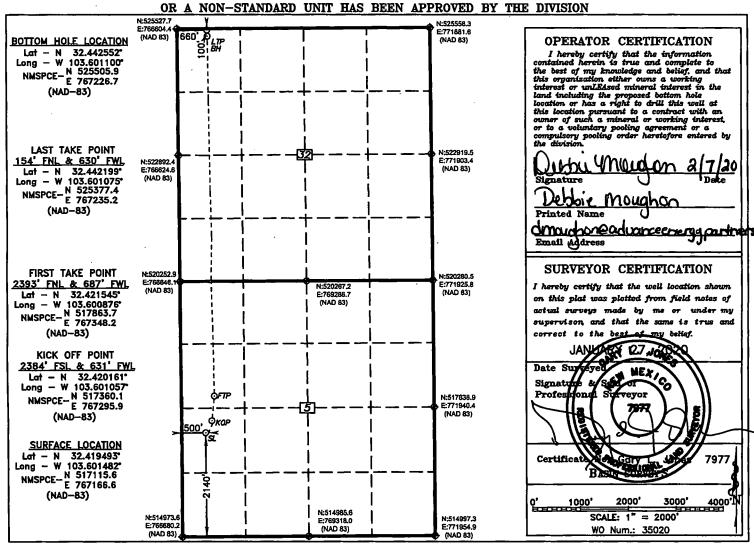

| DISTRICT I 1625 N. French Dr., Hobbs, NM 88240 Phano (676) 393-6161 Pacc (676) 393-6720 DISTRICT II 611 S. First St., Artesia, NM 88210 Phano (676) 748-1283 Pacc (676) 748-9720 DISTRICT III 1000 Bio Brazos Rd., Aztec, NM 67410 Phana (606) 334-6178 Pacc (606) 334-6170 DISTRICT IV 1220 S. Et. Francis Dr., Santa Po. NM 67505 Phana (608) 478-3460 Pacc (606) 478-3462 | 1220 Sou       | 1220 South St. Francis Dr. FEB Santa Fe, New Mexico 87505 |                      |                     |  |  |
|------------------------------------------------------------------------------------------------------------------------------------------------------------------------------------------------------------------------------------------------------------------------------------------------------------------------------------------------------------------------------|----------------|-----------------------------------------------------------|----------------------|---------------------|--|--|
| 30-035-46289                                                                                                                                                                                                                                                                                                                                                                 | 98033          | WC-026 6-10                                               | Pool Name<br>-213328 | O; NOLFCAMP         |  |  |
| Property Code 2 25 050                                                                                                                                                                                                                                                                                                                                                       | <del>-</del>   | erty Name E 5 STATE COM                                   | 1                    | Well Number<br>801H |  |  |
| OGRID No.                                                                                                                                                                                                                                                                                                                                                                    | <del></del>    | ator Name                                                 |                      | Elevation           |  |  |
| 372417                                                                                                                                                                                                                                                                                                                                                                       | ADVANCE ENERGY | 3655'                                                     |                      |                     |  |  |
| 1                                                                                                                                                                                                                                                                                                                                                                            |                |                                                           |                      |                     |  |  |

## Surface Location

| UL or lot No. | Section | Township | Range | Lot Idn  | Feet from the | SOUTH/South line | Feet from the | East/West line | County |
|---------------|---------|----------|-------|----------|---------------|------------------|---------------|----------------|--------|
| L             | 5       | 22 S     | 33 E  | <u> </u> | 2140          | SOUTH            | 500           | WEST           | LEA    |

## Bottom Hole Location If Different From Surface

| UL or lot No.                                          | Section | Township | Range | Lot Idn | Feet from the | SOUTH/South line | Feet from the | East/West line | County |
|--------------------------------------------------------|---------|----------|-------|---------|---------------|------------------|---------------|----------------|--------|
| •                                                      | 32      | 21 S     | 33 E  |         | 25            | NORTH            | 622           | WEST           | LEA    |
| Dedicated Acres   Joint or Infill   Consolidation Code |         |          |       | Code Or | der No.       | · <u></u>        |               |                |        |
|                                                        |         |          |       |         |               |                  |               |                |        |