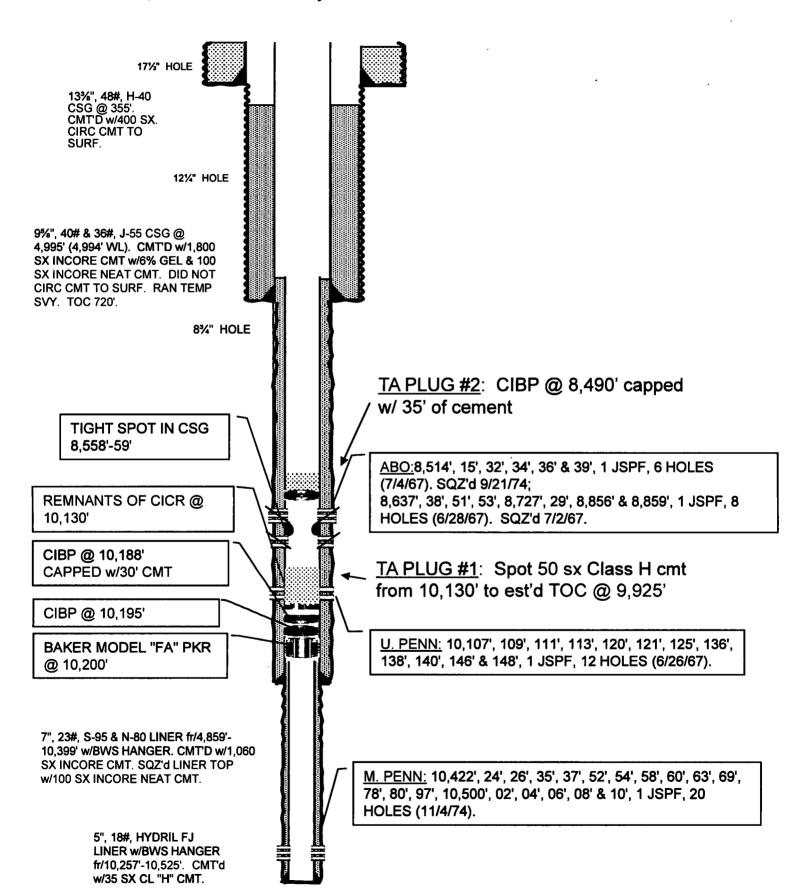

| Energy, Minerals and Natural Resources   Revised July 18, 20                                                                                                                                                                                                                                                                                                                                                                                                                                                                                                                                                                                                                                                                                                                                                                                                                                                                                                                                                                                                                                                                                                                                                                                                                                                                                                                                                                                                                                                                                                                                                                                                                                                                                                                                                                                                                                                                                                                                                                                                                                                                   | Office Office                                |                                   | te of New Mo        |                                       |                |                                       | Form C-      | 103          |  |
|--------------------------------------------------------------------------------------------------------------------------------------------------------------------------------------------------------------------------------------------------------------------------------------------------------------------------------------------------------------------------------------------------------------------------------------------------------------------------------------------------------------------------------------------------------------------------------------------------------------------------------------------------------------------------------------------------------------------------------------------------------------------------------------------------------------------------------------------------------------------------------------------------------------------------------------------------------------------------------------------------------------------------------------------------------------------------------------------------------------------------------------------------------------------------------------------------------------------------------------------------------------------------------------------------------------------------------------------------------------------------------------------------------------------------------------------------------------------------------------------------------------------------------------------------------------------------------------------------------------------------------------------------------------------------------------------------------------------------------------------------------------------------------------------------------------------------------------------------------------------------------------------------------------------------------------------------------------------------------------------------------------------------------------------------------------------------------------------------------------------------------|----------------------------------------------|-----------------------------------|---------------------|---------------------------------------|----------------|---------------------------------------|--------------|--------------|--|
| District   Graph   G   |                                              | Energy, Min                       | erals and Natu      | ıral Resources                        |                |                                       | sed July 18, | 2013         |  |
| Signate   Color   State   Color   Co   |                                              |                                   |                     |                                       | WELL AP        |                                       |              |              |  |
| 1220 South St. Francis Dr.   STATE   FEE                                                                                                                                                                                                                                                                                                                                                                                                                                                                                                                                                                                                                                                                                                                                                                                                                                                                                                                                                                                                                                                                                                                                                                                                                                                                                                                                                                                                                                                                                                                                                                                                                                                                                                                                                                                                                                                                                                                                                                                                                                                                                       |                                              | OIL CONSERVATION DIVISION         |                     |                                       |                | 30-025-22100                          |              |              |  |
| Santa Fe, NM 87505   Sundry Notices And Reports On Wells   Sundry Notices And Reports Of Part   Sundry Notices   Sund   |                                              | 1220 South St. Francis Dr.        |                     |                                       |                |                                       |              |              |  |
| 312507   SUNDRY NOTICES AND REPORTS ON WELLS   TO DESCRIPTION TO THE PORT OF   | Sonto La NIM V/5/15                          |                                   |                     |                                       |                |                                       |              |              |  |
| SUNDRY NOTICES AND REPORTS ON WELLS   7. Lease Name or Unit Agreement Name   100 NOT USE THIS FORM FOR PROPOSALS 10 DRIVEN   60 NOT USE THIS FORM FOR PROPOSALS 10 NOTICE OF RENUT! (FORM C-10) FOR SUCH   1. Type of Well: Oil Well   1. Oil Well Number   120   1. Oil Number   120   1.   | 1220 S. St. Francis Dr., Santa Fe, NM        |                                   |                     |                                       |                |                                       |              |              |  |
| DONOT USE THIS FORM FOR PROPOSALS TO DEILLOR TO DEEPEN OR PLUG BACK TO A DIFFERENT RESERVOR. USE "APPLICATION FOR PERMIT" (FORM C-10) FOR SUCH C PROPOSALS)                                                                                                                                                                                                                                                                                                                                                                                                                                                                                                                                                                                                                                                                                                                                                                                                                                                                                                                                                                                                                                                                                                                                                                                                                                                                                                                                                                                                                                                                                                                                                                                                                                                                                                                                                                                                                                                                                                                                                                    |                                              | ICEC AND DEDON                    | TC ON WELL          | · · · · · · · · · · · · · · · · · · · | 7 1>           |                                       |              |              |  |
| DIFFERENT RESERVOR. USE 'APPLICATION FOR PERMIT' (FORM-C-10)) FOR SUCH PROPOSALS)   1. Type of Well: Oil Well                                                                                                                                                                                                                                                                                                                                                                                                                                                                                                                                                                                                                                                                                                                                                                                                                                                                                                                                                                                                                                                                                                                                                                                                                                                                                                                                                                                                                                                                                                                                                                                                                                                                                                                                                                                                                                                                                                                                                                                                                  |                                              |                                   |                     |                                       | /. Lease N     | name or Unit Agre                     | ement Nan    | ne           |  |
| 1. Type of Well: Oit Well                                                                                                                                                                                                                                                                                                                                                                                                                                                                                                                                                                                                                                                                                                                                                                                                                                                                                                                                                                                                                                                                                                                                                                                                                                                                                                                                                                                                                                                                                                                                                                                                                                                                                                                                                                                                                                                                                                                                                                                                                                                                                                      | DIFFERENT RESERVOIR. USE "APPLIE             |                                   | (FORM C.101) F      | OD SUCH                               | מזמם           | CECCTATE                              |              |              |  |
| 2. Address of Operator  2. Address of Operator  3. Address of Operator  4. Well Location  4. Well Location  Unit Letter  N : 600                                                                                                                                                                                                                                                                                                                                                                                                                                                                                                                                                                                                                                                                                                                                                                                                                                                                                                                                                                                                                                                                                                                                                                                                                                                                                                                                                                                                                                                                                                                                                                                                                                                                                                                                                                                                                                                                                                                                                                                               | PROPOSALS.)                                  |                                   |                     |                                       |                | 9 Well Number                         |              |              |  |
| 3. Address of Operator  400 W 7TH STREET FORT WORTH TREASONS  4. Well Location  Unit Letter N 600 feet from the S line and 1780 feet from the W line Section 13 Township 17.S Range 34.E NMPM County LEA  12. Check Appropriate Box to Indicate Nature of Notice, Report or Other Data  NOTICE OF INTENTION TO:  PERFORM REMEDIAL WORK   PLUG AND ABANDON   CASING/CEMENT JOB   PAND A CASING/CEMENT JOB   PAN  | 1. Type of Well: Oil Well X Gas Well Uther   |                                   |                     |                                       |                | 120                                   |              |              |  |
| 4. Well Location Unit Letter N 600 feet from the S Ine and 1780 feet from the W Inc Section 13 Township 17-S Range 34-E NMPM County LEA  12. Check Appropriate Box to Indicate Nature of Notice, Report or Other Data  NOTICE OF INTENTION TO: PERFORM REMEDIAL WORK   PLUG AND ABANDON   CASING/CEMENT JOB   PAND A CASING CASING/CEMENT JOB   DOWNHOLE COMMINGLE   CLOSED-LOOP SYSTEM   UTHER:  13. Describe proposed or completed operations. (Clearly state all pertinent details, and give pertinent dates, including estimated of starting any proposed work). SEE RULE 19.15.7.14 NMAC. For Multiple Completions, Attach was prior of running MIT Test & Chap 13/12/200 - re-evaluate intent to P&A and change to TA    State 24 hours   State 24 hours   State 32 hours   State 32 hours   State 32 hours   State 34 hours    | CDOSS TIMPEDS ENERGY 11 C 4 4 2020           |                                   |                     |                                       |                | 1                                     |              |              |  |
| 4. Well Location Unit Letter N : 600 feet from the S line and 1780 feet from the W line Section 13 Township 17-S Range 34-E NMPM County LEA  11. Elevation (Show whether DR, RKB, RT, GR, etc.)  12. Check Appropriate Box to Indicate Nature of Notice, Report or Other Data  NOTICE OF INTENTION TO: PERFORM REMEDIAL WORK   PLUG AND ABANDON   CAHANGE PLANS   CHANGE PLANS   CHANGE PLANS   CHANGE PLANS   CHANGE PLANS   CHANGE PLANS   CHANGE PLANS   CASING/CEMENT JOB   ALTERING CASING   DOWNHOLE COMMINGLE   CLOSSED-LOOP SYSTEM   OTHER:  13. Describe proposed or completed operations. (Clearly state all pertinent details, and give pertinent dates, including estimated of starting any proposed work). SEE RULE 19-15-7.14 NMAC. For Multiple Completions and the proposed completion or recompletion.  03/25/20 - Original sundry to P&A approved 05/8/2020 - re-evaluate intent to P&A and change to TA  5/13/2020 - milled through casing issue at 8,530' 5/14/2020 - RIH w/ tubing to 10,130' and spotting 50 sx Class H cement from 10,130' to est'd TOC @ 9,5 No pressure test due to casing failure. POOH w/ tubing. Discussed casing issue with Kerry Fortner Plan forward - MIRU wireline. Set 7" CIBP @ 8,490'. Top with 35' cement. WOC. Tag TOC. Pressure to 500 psi. Circulate hole with packer fluid. Notify NMOCD of intent to run MIT and proceed per OCD guidance.  Spud Date: 05/02/1967 Rig Release Date: 07/11/1967  Thereby certify that the information above is true and complete to the best of my knowledge and belief.  SIGNATURE Samanatha Avasalla TITLE Regulatory Technician DATE 05/14/2020  Type or print name Samanntha Avarello E-mail address: savarello@mspartners.com PHONE: 817-344-7747 For State Use Only  APPROVED BY: Wash TITLE C A BATE TITLE DATE TO THE TITLE DATE TITLE C A BATE TITLE DATE TITLE TITLE TITLE TITLE TITLE TITLE TI | 3 Address of Operator                        |                                   |                     |                                       |                |                                       |              |              |  |
| 4. Well Location                                                                                                                                                                                                                                                                                                                                                                                                                                                                                                                                                                                                                                                                                                                                                                                                                                                                                                                                                                                                                                                                                                                                                                                                                                                                                                                                                                                                                                                                                                                                                                                                                                                                                                                                                                                                                                                                                                                                                                                                                                                                                                               | ·                                            |                                   |                     |                                       |                |                                       |              |              |  |
| Unit Letter N : 600 feet from the S line and 1780 feet from the W line Section 13 Township 17-S Range 34-E NMPM County LEA  11. Elevation (Show whether DR, RKB, RT, GR, etc.)  12. Check Appropriate Box to Indicate Nature of Notice, Report or Other Data  NOTICE OF INTENTION TO:  PERFORM REMEDIAL WORK   PLUG AND ABANDON   CHANGE PLANS   COMMENCE DRILLING OPNS   PAND A   COMMENCE COMMINGLE   COMMENCE C | 400 W /ITI STREET FORT WORTH A Well Location |                                   |                     |                                       |                | VACUUM;MIDDLE PENN                    |              |              |  |
| Section   13   Township   17-S   Range   34-E   NMPM   County   LEA                                                                                                                                                                                                                                                                                                                                                                                                                                                                                                                                                                                                                                                                                                                                                                                                                                                                                                                                                                                                                                                                                                                                                                                                                                                                                                                                                                                                                                                                                                                                                                                                                                                                                                                                                                                                                                                                                                                                                                                                                                                            | 1                                            | 600 feet from                     |                     |                                       | 1780 €         | eet from the                          | 3A7 1        | ine          |  |
| 12. Check Appropriate Box to Indicate Nature of Notice, Report or Other Data  NOTICE OF INTENTION TO:  PERFORM REMEDIAL WORK   PLUG AND ABANDON   REMEDIAL WORK   ALTERING CASING    PULL OR ALTER CASING   MULTIPLE COMPL   COMMENCE DRILLING OPNS   PAND A  DOWNHOLE COMMINCLE  CLOSSED-LOOP SYSTEM   OTHER:  13. Describe proposed or completed operations. (Clearly state all pertinent details, and give pertinent dates, including estimated of starting any proposed work). SEE RULE 19.15.7.14 NMAC. For Multiple Completions: Attach or Alphorovari-notify proposed completion or recompletion.  03/25/20 - Original stundry to P&A approved  05/8/2020 - re-evaluate intent to P&A and change to TA  5/13/2020 - milled through casing issue at 8,530'  5/14/2020 - RIH w/ tubing to 10,130' and spotting 50 sx Class H cement from 10,130' to est'd TOC @ 9,5 No pressure test due to casing failure. POOH w/ tubing.  Discussed casing issue with Kerry Fortner  Plan forward - MIRU wireline. Set 7" (ISIB @ 8,490'). Top with 35' cement. WOC. Tag TOC. Pressure to 500 psi. Circulate hole with packer fluid. Notify NMOCD of intent to run MIT and proceed per OCD guidance.  Spud Date:  05/02/1967  Rig Release Date:  07/11/1967  Thereby certify that the information above is true and complete to the best of my knowledge and belief.  SIGNATURE Samantha Avarello  E-mail address: savarello@mspartners.com  PHONE: 817-344-7747  For State Use Only  APPROVED BY:  TITLE  DATE  1111  12. Chex MRKB RT. GR. Approved of Notice, Report of Other Data  Approved by: Title  DATE  1111  12. Chex MRKB RT. GR. Approved All Tenning Casing Casi |                                              |                                   |                     |                                       |                | · · · · · · · · · · · · · · · · · · · |              | 1110         |  |
| 12. Check Appropriate Box to Indicate Nature of Notice, Report or Other Data    NOTICE OF INTENTION TO:                                                                                                                                                                                                                                                                                                                                                                                                                                                                                                                                                                                                                                                                                                                                                                                                                                                                                                                                                                                                                                                                                                                                                                                                                                                                                                                                                                                                                                                                                                                                                                                                                                                                                                                                                                                                                                                                                                                                                                                                                        | Section 13                                   |                                   |                     |                                       |                | County                                | LEA          |              |  |
| NOTICE OF INTENTION TO:  PERFORM REMEDIAL WORK   PLUG AND ABANDON   REMEDIAL WORK   ALTERING CASING   PULL OR ALTER CASING   MULTIPLE COMPL   CASING/CEMENT JOB   PAND A   PAND A   CASING/CEMENT JOB   PAND A   CASING/CEM | `                                            | 11. Lievation (5//                | ow whether DR       | , KKD, KI, OK, EIC.)                  | ,              |                                       |              |              |  |
| TEMPORARILY ABANDON CHANGE PLANS COMMENCE DRILLING OPNS. PAND A DEVILL OR ALTER CASING MULTIPLE COMPL CASING/CEMENT JOB  |                                              | •••                               | to Indicate N       |                                       | •              |                                       | )F:          |              |  |
| PULL OR ALTER CASING   MULTIPLE COMPL   CASING/CEMENT JOB   DOWNHOLE COMMINGLE   COMMINGLE   COMMINGLE   CLOSED-LOOP SYSTEM   OTHER:  13. Describe proposed or completed operations. (Clearly state all pertinent details, and give pertinent dates, including estimated of starting any proposed work). SEE RULE 19.15.7.14 NMAC. For Multiple Completions, Attach wallow recompletion or recompletion.  03/25/20 - Original sundry to P&A approved  05/8/2020 - re-evaluate intent to P&A and change to TA  5/13/2020 - milled through casing issue at 8,530'  5/14/2020 - RIH w/ tubing to 10,130' and spotting 50 sx Class H cement from 10,130' to est'd TOC @ 9,5 No pressure test due to casing failure. POOH w/ tubing.  Discussed casing issue with Kerry Fortner  Plan forward - MIRU wireline. Set 7" CIBP @ 8,490'. Top with 35' cement. WOC. Tag TOC. Pressure to 500 psi. Circulate hole with packer fluid. Notify NMOCD of intent to run MIT and proceed per OCD guidance.  Spud Date:  05/02/1967  Rig Release Date:  07/11/1967  Thereby certify that the information above is true and complete to the best of my knowledge and belief.  SIGNATURE Samantha Avandlo TITLE Regulatory Technician DATE 05/14/2020  Type or print name Samanntha Avandlo E-mail address: savarello@mspartners.com PHONE: 817-344-7747  For State Use Only  APPROVED BY: Thus Take Date TITLE O A DATE 5/5-20                                                                                                                                                                                                                                                                                                                                                                                                                                                                                                                                                                                                                                                                                                                    | 4                                            |                                   |                     |                                       |                | ☐ ALTERIN                             | G CASING     |              |  |
| DOWNHOLE COMMINGLE CLOSED-LOOP SYSTEM    OTHER:                                                                                                                                                                                                                                                                                                                                                                                                                                                                                                                                                                                                                                                                                                                                                                                                                                                                                                                                                                                                                                                                                                                                                                                                                                                                                                                                                                                                                                                                                                                                                                                                                                                                                                                                                                                                                                                                                                                                                                                                                                                                                | <u> </u>                                     |                                   |                     |                                       | LLING OPNS     | S. P AND A                            |              |              |  |
| CLOSED-LOOP SYSTEM OTHER:  OTH | <del></del>                                  | MULTIPLE COMP                     | PL 🗆                | CASING/CEMENT                         | Г ЈОВ          |                                       |              |              |  |
| 13. Describe proposed or completed operations. (Clearly state all pertinent details, and give pertinent dates, including estimated of starting any proposed work). SEE RULE 19.15.7.14 NMAC. For Multiple Completions., Attach well by proposed completion or recompletion.  03/25/20 - Original sundry to P&A approved 05/8/2020 - re-evaluate intent to P&A and change to TA  5/13/2020 - milled through casing issue at 8,530' 5/14/2020 - RIH w/ tubing to 10,130' and spotting 50 sx Class H cement from 10,130' to est'd TOC @ 9,5 No pressure test due to casing failure. POOH w/ tubing.  Discussed casing issue with Kerry Fortner Plan forward - MIRU wireline. Set 7' CIBP @ 8,490'. Top with 35' cement. WOC. Tag TOC. Pressure to 500 psi. Circulate hole with packer fluid. Notify NMOCD of intent to run MIT and proceed per OCD guidance.  Spud Date:  05/02/1967  Rig Release Date:  05/02/1967  Rig Release Date:  05/02/1967  TITLE Regulatory Technician  DATE 05/14/2020  Type or print name Samanntha Avarello  E-mail address: savarello@mspartners.com PHONE: 817-344-7747  For State Use Only  APPROVED BY:  TITLE DATE 5-/5-20                                                                                                                                                                                                                                                                                                                                                                                                                                                                                                                                                                                                                                                                                                                                                                                                                                                                                                                                                                       |                                              |                                   |                     |                                       |                |                                       |              |              |  |
| 13. Describe proposed or completed operations. (Clearly state all pertinent details, and give pertinent dates, including estimated of starting any proposed work). SEE RULE 19.15.7.14 NMAC. For Multiple Completions: Attach Palpyrowals motify proposed completion or recompletion.  03/25/20 - Original sundry to P&A approved 05/8/2020 - re-evaluate intent to P&A and change to TA  5/13/2020 - milled through casing issue at 8,530' 5/14/2020 - RIH w/ tubing to 10,130' and spotting 50 sx Class H cement from 10,130' to est'd TOC @ 9,5 No pressure test due to casing failure. POOH w/ tubing.  Discussed casing issue with Kerry Fortner Plan forward - MIRU wireline. Set 7" CIBP @ 8,490'. Top with 35' cement. WOC. Tag TOC. Pressure to 500 psi. Circulate hole with packer fluid. Notify NMOCD of intent to run MIT and proceed per OCD guidance.  Spud Date:  05/02/1967  Rig Release Date:  07/11/1967  Thereby certify that the information above is true and complete to the best of my knowledge and belief.  SIGNATURE Samanntha Avarablo TITLE Regulatory Technician DATE 05/14/2020 Type or print name Samanntha Avarablo E-mail address: savarello@mspartners.com PHONE: 817-344-7747 For State Use Only  APPROVED BY:  TITLE  TITLE  DATE 5/5-20                                                                                                                                                                                                                                                                                                                                                                                                                                                                                                                                                                                                                                                                                                                                                                                                                                                   |                                              |                                   |                     | OTHER.                                |                |                                       |              | _            |  |
| of starting any proposed work). SEE RULE 19.15.7.14 NMAC. For Multiple Completions: Attach walker proposed completion or recompletion.  03/25/20 - Original sundry to P&A approved 05/8/2020 - re-evaluate intent to P&A and change to TA  5/13/2020 - milled through casing issue at 8,530' 5/14/2020 - RIH w/ tubing to 10,130' and spotting 50 sx Class H cement from 10,130' to est'd TOC @ 9,5 No pressure test due to casing failure. POOH w/ tubing.  Discussed casing issue with Kerry Fortner Plan forward - MIRU wireline. Set 7" CIBP @ 8,490'. Top with 35' cement. WOC. Tag TOC. Pressure to 500 psi. Circulate hole with packer fluid. Notify NMOCD of intent to run MIT and proceed per OCD guidance.  Spud Date:  05/02/1967  Rig Release Date:  07/11/1967  Thereby certify that the information above is true and complete to the best of my knowledge and belief.  SIGNATURE Samanntha Avarello Type or print name Samanntha Avarello E-mail address: savarello@mspartners.com PHONE: 817-344-7747 For State Use Only  APPROVED BY:  TITLE  DATE  DATE  5/5-20                                                                                                                                                                                                                                                                                                                                                                                                                                                                                                                                                                                                                                                                                                                                                                                                                                                                                                                                                                                                                                              | 13 Describe proposed or comp                 | leted operations (C               | `learly state all : | Pertinent details and                 | d give nerting | ent dates includin                    | a estimate   | LL<br>d date |  |
| 03/25/20 - Original sundry to P&A approved 05/8/2020 - re-evaluate intent to P&A and change to TA  prior of running MIT Test & Chapter of running MIT Test & | of starting any proposed we                  | ork). SEE RULE 19                 | 0.15.7.14 NMA       | C. For Multiple Cor                   | npletions: A   | ttach wallboreow                      | et notify    | i date       |  |
| o5/8/2020 - re-evaluate intent to P&A and change to TA  prior of running MIT Test & Change to TA  5/13/2020 - milled through casing issue at 8,530' 5/14/2020 - RIH w/ tubing to 10,130' and spotting 50 sx Class H cement from 10,130' to est'd TOC @ 9,5 No pressure test due to casing failure. POOH w/ tubing. Discussed casing issue with Kerry Fortner Plan forward - MIRU wireline. Set 7" CIBP @ 8,490'. Top with 35' cement. WOC. Tag TOC. Pressure to 500 psi. Circulate hole with packer fluid. Notify NMOCD of intent to run MIT and proceed per OCD guidance.  Spud Date:  O5/02/1967  Rig Release Date:  O5/02/1967  Rig Release Date:  O7/11/1967  TITLE Regulatory Technician DATE 05/14/2020  Type or print name Samanntha Avarello For State Use Only  APPROVED BY:  TITLE  DATE 5/5-20                                                                                                                                                                                                                                                                                                                                                                                                                                                                                                                                                                                                                                                                                                                                                                                                                                                                                                                                                                                                                                                                                                                                                                                                                                                                                                                      | proposed compressor or rec                   | ompienom.                         |                     |                                       | OCD            | Habbs office 2                        | 4 hours      |              |  |
| 5/13/2020 - milled through casing issue at 8,530' 5/14/2020 - RIH w/ tubing to 10,130' and spotting 50 sx Class H cement from 10,130' to est'd TOC @ 9,5 No pressure test due to casing failure. POOH w/ tubing. Discussed casing issue with Kerry Fortner Plan forward - MIRU wireline. Set 7" CIBP @ 8,490'. Top with 35' cement. WOC. Tag TOC. Pressure to 500 psi. Circulate hole with packer fluid. Notify NMOCD of intent to run MIT and proceed per OCD guidance.  Spud Date:  O5/02/1967  Rig Release Date:  O7/11/1967  Thereby certify that the information above is true and complete to the best of my knowledge and belief.  SIGNATURE Samantha Avasello TITLE Regulatory Technician DATE 05/14/2020  Type or print name Samanntha Avarello E-mail address: savarello@mspartners.com PHONE: 817-344-7747  For State Use Only  APPROVED BY: TITLE  DATE 5-/5-20                                                                                                                                                                                                                                                                                                                                                                                                                                                                                                                                                                                                                                                                                                                                                                                                                                                                                                                                                                                                                                                                                                                                                                                                                                                    | • • • • • • • • • • • • • • • • • • • •      |                                   |                     |                                       |                | OCD Hours office 2 to 2 Chart         |              |              |  |
| 5/13/2020 - milled through casing issue at 8,530' 5/14/2020 - RIH w/ tubing to 10,130' and spotting 50 sx Class H cement from 10,130' to est'd TOC @ 9,5 No pressure test due to casing failure. POOH w/ tubing. Discussed casing issue with Kerry Fortner Plan forward - MIRU wireline. Set 7" CIBP @ 8,490'. Top with 35' cement. WOC. Tag TOC. Pressure to 500 psi. Circulate hole with packer fluid. Notify NMOCD of intent to run MIT and proceed per OCD guidance.  Spud Date:  O5/02/1967  Rig Release Date:  O7/11/1967  Thereby certify that the information above is true and complete to the best of my knowledge and belief.  SIGNATURE Samantha Avasello TITLE Regulatory Technician DATE 05/14/2020  Type or print name Samanntha Avarello E-mail address: savarello@mspartners.com PHONE: 817-344-7747  For State Use Only  APPROVED BY: TITLE  DATE 5-/5-20                                                                                                                                                                                                                                                                                                                                                                                                                                                                                                                                                                                                                                                                                                                                                                                                                                                                                                                                                                                                                                                                                                                                                                                                                                                    | 03/8/2020 - 1e-evalua                        | prior of running MIT Test & Chart |                     |                                       |                |                                       |              |              |  |
| 5/14/2020 - RIH w/ tubing to 10,130' and spotting 50 sx Class H cement from 10,130' to est'd TOC @ 9,5 No pressure test due to casing failure. POOH w/ tubing. Discussed casing issue with Kerry Fortner Plan forward - MIRU wireline. Set 7" CIBP @ 8,490'. Top with 35' cement. WOC. Tag TOC. Pressure to 500 psi. Circulate hole with packer fluid. Notify NMOCD of intent to run MIT and proceed per OCD guidance.  Spud Date:  O5/02/1967  Rig Release Date:  O7/11/1967  Thereby certify that the information above is true and complete to the best of my knowledge and belief.  SIGNATURE Samantha Avarello TITLE Regulatory Technician DATE 05/14/2020  Type or print name Samanntha Avarello For State Use Only  APPROVED BY:  TITLE  DATE 5-/5-20                                                                                                                                                                                                                                                                                                                                                                                                                                                                                                                                                                                                                                                                                                                                                                                                                                                                                                                                                                                                                                                                                                                                                                                                                                                                                                                                                                   | 7/10/0000 UI 1.1                             |                                   | . 0 500             |                                       | him or         |                                       |              |              |  |
| No pressure test due to casing failure. POOH w/ tubing.  Discussed casing issue with Kerry Fortner Plan forward – MIRU wireline. Set 7" CIBP @ 8,490'. Top with 35' cement. WOC. Tag TOC. Pressure to 500 psi. Circulate hole with packer fluid. Notify NMOCD of intent to run MIT and proceed per OCD guidance.  Spud Date:  O5/02/1967  Rig Release Date:  O7/11/1967  Thereby certify that the information above is true and complete to the best of my knowledge and belief.  SIGNATURE Samantha Avarello  Title Regulatory Technician DATE 05/14/2020  Type or print name Samanntha Avarello  E-mail address: savarello@mspartners.com PHONE: 817-344-7747  For State Use Only  APPROVED BY:  DATE 5 / 5-20                                                                                                                                                                                                                                                                                                                                                                                                                                                                                                                                                                                                                                                                                                                                                                                                                                                                                                                                                                                                                                                                                                                                                                                                                                                                                                                                                                                                               |                                              | •                                 |                     |                                       | _              |                                       |              |              |  |
| Discussed casing issue with Kerry Fortner Plan forward – MIRU wireline. Set 7" CIBP @ 8,490'. Top with 35' cement. WOC. Tag TOC. Pressure to 500 psi. Circulate hole with packer fluid. Notify NMOCD of intent to run MIT and proceed per OCD guidance.  Spud Date:  O5/02/1967  Rig Release Date:  O7/11/1967  Thereby certify that the information above is true and complete to the best of my knowledge and belief.  SIGNATURE Samanntha Avarello  Title Regulatory Technician DATE 05/14/2020  Type or print name Samanntha Avarello  E-mail address: savarello@mspartners.com PHONE: 817-344-7747  For State Use Only  APPROVED BY:  Mathematical Service of the best of my knowledge and belief.  DATE 5-/5-20                                                                                                                                                                                                                                                                                                                                                                                                                                                                                                                                                                                                                                                                                                                                                                                                                                                                                                                                                                                                                                                                                                                                                                                                                                                                                                                                                                                                          |                                              | _                                 |                     |                                       | nent from      | 10,130' to est'd                      | TOC@9        | €9,925       |  |
| Plan forward - MIRU wireline. Set 7" CIBP @ 8,490'. Top with 35' cement. WOC. Tag TOC. Pressure to 500 psi. Circulate hole with packer fluid. Notify NMOCD of intent to run MIT and proceed per OCD guidance.  Spud Date:  O5/02/1967  Rig Release Date:  O7/11/1967  Thereby certify that the information above is true and complete to the best of my knowledge and belief.  SIGNATURE Samanntha Avarello  Title Regulatory Technician DATE 05/14/2020  Type or print name Samanntha Avarello  E-mail address: savarello@mspartners.com PHONE: 817-344-7747  For State Use Only  APPROVED BY:  TITLE  DATE 5 /5-20                                                                                                                                                                                                                                                                                                                                                                                                                                                                                                                                                                                                                                                                                                                                                                                                                                                                                                                                                                                                                                                                                                                                                                                                                                                                                                                                                                                                                                                                                                           | No pressure test due te                      | o casing failure.                 | POOH w/ to          | ubing.                                |                |                                       |              |              |  |
| to 500 psi. Circulate hole with packer fluid. Notify NMOCD of intent to run MIT and proceed per OCD guidance.  Spud Date:  O5/02/1967  Rig Release Date:  O7/11/1967  I hereby certify that the information above is true and complete to the best of my knowledge and belief.  SIGNATURE Samanntha Avarello  Title Regulatory Technician DATE 05/14/2020  Type or print name Samanntha Avarello  E-mail address: savarello@mspartners.com PHONE: 817-344-7747  For State Use Only  APPROVED BY:  TITLE  DATE 5-/5-20                                                                                                                                                                                                                                                                                                                                                                                                                                                                                                                                                                                                                                                                                                                                                                                                                                                                                                                                                                                                                                                                                                                                                                                                                                                                                                                                                                                                                                                                                                                                                                                                          | Discussed casing issue                       | with Kerry Fort                   | ner                 |                                       |                |                                       |              |              |  |
| to 500 psi. Circulate hole with packer fluid. Notify NMOCD of intent to run MIT and proceed per OCD guidance.  Spud Date:  O5/02/1967  Rig Release Date:  O7/11/1967  I hereby certify that the information above is true and complete to the best of my knowledge and belief.  SIGNATURE Samanntha Avarello  Title Regulatory Technician DATE 05/14/2020  Type or print name Samanntha Avarello  E-mail address: savarello@mspartners.com PHONE: 817-344-7747  For State Use Only  APPROVED BY:  TITLE  DATE 5-/5-20                                                                                                                                                                                                                                                                                                                                                                                                                                                                                                                                                                                                                                                                                                                                                                                                                                                                                                                                                                                                                                                                                                                                                                                                                                                                                                                                                                                                                                                                                                                                                                                                          | Plan forward – MIRU                          | wireline. Set 7"                  | CIBP @ 8,490        | O'. Top with 35'                      | cement. W      | OC. Tag TOC                           | . Pressur    | e tes        |  |
| Spud Date:    O5/02/1967                                                                                                                                                                                                                                                                                                                                                                                                                                                                                                                                                                                                                                                                                                                                                                                                                                                                                                                                                                                                                                                                                                                                                                                                                                                                                                                                                                                                                                                                                                                                                                                                                                                                                                                                                                                                                                                                                                                                                                                                                                                                                                       | to 500 psi. Circulate h                      | ole with packer f                 | luid. Notify        | NMOCD of inte                         | nt to run N    | AIT and procee                        | ed per OC    | CD           |  |
| Spud Date:  O5/02/1967  Rig Release Date:  O7/11/1967  I hereby certify that the information above is true and complete to the best of my knowledge and belief.  SIGNATURE Samanntha Avarello  Title Regulatory Technician  DATE 05/14/2020  Type or print name Samanntha Avarello  E-mail address: savarello@mspartners.com  PHONE: 817-344-7747  For State Use Only  APPROVED BY:  TITLE  DATE 5-/5-20                                                                                                                                                                                                                                                                                                                                                                                                                                                                                                                                                                                                                                                                                                                                                                                                                                                                                                                                                                                                                                                                                                                                                                                                                                                                                                                                                                                                                                                                                                                                                                                                                                                                                                                       | •                                            | •                                 | •                   |                                       |                | •                                     | •            |              |  |
| I hereby certify that the information above is true and complete to the best of my knowledge and belief.  SIGNATURE Samanntha Avarello TITLE Regulatory Technician DATE 05/14/2020  Type or print name Samanntha Avarello E-mail address: savarello@mspartners.com PHONE: 817-344-7747  For State Use Only  APPROVED BY: TITLE O DATE 5 /5-20                                                                                                                                                                                                                                                                                                                                                                                                                                                                                                                                                                                                                                                                                                                                                                                                                                                                                                                                                                                                                                                                                                                                                                                                                                                                                                                                                                                                                                                                                                                                                                                                                                                                                                                                                                                  | 8                                            |                                   |                     |                                       |                |                                       |              |              |  |
| I hereby certify that the information above is true and complete to the best of my knowledge and belief.  SIGNATURE Samanntha Avarello TITLE Regulatory Technician DATE 05/14/2020  Type or print name Samanntha Avarello E-mail address: savarello@mspartners.com PHONE: 817-344-7747  For State Use Only  APPROVED BY: TITLE O DATE 5 /5-20                                                                                                                                                                                                                                                                                                                                                                                                                                                                                                                                                                                                                                                                                                                                                                                                                                                                                                                                                                                                                                                                                                                                                                                                                                                                                                                                                                                                                                                                                                                                                                                                                                                                                                                                                                                  | Saud Data                                    | ŀ                                 | Dia Dalama Da       |                                       |                |                                       |              |              |  |
| SIGNATURE Samanntha Avarello TITLE Regulatory Technician DATE 05/14/2020  Type or print name Samanntha Avarello E-mail address: savarello@mspartners.com PHONE: 817-344-7747  For State Use Only  APPROVED BY: July July TITLE O A DATE 5 /5-20                                                                                                                                                                                                                                                                                                                                                                                                                                                                                                                                                                                                                                                                                                                                                                                                                                                                                                                                                                                                                                                                                                                                                                                                                                                                                                                                                                                                                                                                                                                                                                                                                                                                                                                                                                                                                                                                                | 05/02/1967                                   |                                   | Rig Release Da      | 0'                                    | 7/11/1967      |                                       |              |              |  |
| SIGNATURE Samanntha Avarello TITLE Regulatory Technician DATE 05/14/2020  Type or print name Samanntha Avarello E-mail address: savarello@mspartners.com PHONE: 817-344-7747  For State Use Only  APPROVED BY: July July TITLE O A DATE 5 /5-20                                                                                                                                                                                                                                                                                                                                                                                                                                                                                                                                                                                                                                                                                                                                                                                                                                                                                                                                                                                                                                                                                                                                                                                                                                                                                                                                                                                                                                                                                                                                                                                                                                                                                                                                                                                                                                                                                |                                              |                                   |                     |                                       |                |                                       |              |              |  |
| SIGNATURE Samanntha Avarello TITLE Regulatory Technician DATE 05/14/2020  Type or print name Samanntha Avarello E-mail address: savarello@mspartners.com PHONE: 817-344-7747  For State Use Only  APPROVED BY: July July TITLE O A DATE 5 /5-20                                                                                                                                                                                                                                                                                                                                                                                                                                                                                                                                                                                                                                                                                                                                                                                                                                                                                                                                                                                                                                                                                                                                                                                                                                                                                                                                                                                                                                                                                                                                                                                                                                                                                                                                                                                                                                                                                | Thereby and for that the information         | ahawa ia tuwa and aa              | mmlete to the b     | ant of must lead and                  | a and haliaf   |                                       |              |              |  |
| Type or print name Samanntha Avarello  E-mail address: savarello@mspartners.com  PHONE: 817-344-7747  For State Use Only  APPROVED BY: DATE 5 /5-20                                                                                                                                                                                                                                                                                                                                                                                                                                                                                                                                                                                                                                                                                                                                                                                                                                                                                                                                                                                                                                                                                                                                                                                                                                                                                                                                                                                                                                                                                                                                                                                                                                                                                                                                                                                                                                                                                                                                                                            | I nereby certify that the information        | above is true and co              | implete to the b    | est of my knowledge                   | e and belief.  |                                       | •            |              |  |
| Type or print name Samanntha Avarello  E-mail address: savarello@mspartners.com  PHONE: 817-344-7747  For State Use Only  APPROVED BY: DATE 5 /5-20                                                                                                                                                                                                                                                                                                                                                                                                                                                                                                                                                                                                                                                                                                                                                                                                                                                                                                                                                                                                                                                                                                                                                                                                                                                                                                                                                                                                                                                                                                                                                                                                                                                                                                                                                                                                                                                                                                                                                                            |                                              |                                   |                     |                                       |                |                                       |              |              |  |
| Type or print name Samanntha Avarello  E-mail address: savarello@mspartners.com  PHONE: 817-344-7747  For State Use Only  APPROVED BY: DATE 5 /5-20                                                                                                                                                                                                                                                                                                                                                                                                                                                                                                                                                                                                                                                                                                                                                                                                                                                                                                                                                                                                                                                                                                                                                                                                                                                                                                                                                                                                                                                                                                                                                                                                                                                                                                                                                                                                                                                                                                                                                                            | SIGNATURE Samanntha.                         | Ausolla                           | TITLE               | Regulatory Te                         | chnician       | DATE 05                               | /14/2020     |              |  |
| APPROVED BY: Yell And TITLE O A DATE 5-15-20                                                                                                                                                                                                                                                                                                                                                                                                                                                                                                                                                                                                                                                                                                                                                                                                                                                                                                                                                                                                                                                                                                                                                                                                                                                                                                                                                                                                                                                                                                                                                                                                                                                                                                                                                                                                                                                                                                                                                                                                                                                                                   | ) Walland Co                                 | N IN IN INCOME.                   | <del></del>         | Tre-Buttory 10                        |                |                                       | ,            |              |  |
| APPROVED BY: Yell APPROVED BY: TITLE O A DATE 5-15-20                                                                                                                                                                                                                                                                                                                                                                                                                                                                                                                                                                                                                                                                                                                                                                                                                                                                                                                                                                                                                                                                                                                                                                                                                                                                                                                                                                                                                                                                                                                                                                                                                                                                                                                                                                                                                                                                                                                                                                                                                                                                          | Type or print name Samanntha                 | Avarello                          | E-mail address      | s: savarello@msr                      | oartners.co    | m PHONE: 81                           | 7-344-77     | <u>47</u>    |  |
|                                                                                                                                                                                                                                                                                                                                                                                                                                                                                                                                                                                                                                                                                                                                                                                                                                                                                                                                                                                                                                                                                                                                                                                                                                                                                                                                                                                                                                                                                                                                                                                                                                                                                                                                                                                                                                                                                                                                                                                                                                                                                                                                |                                              |                                   | _                   |                                       | <b>A</b>       |                                       |              |              |  |
|                                                                                                                                                                                                                                                                                                                                                                                                                                                                                                                                                                                                                                                                                                                                                                                                                                                                                                                                                                                                                                                                                                                                                                                                                                                                                                                                                                                                                                                                                                                                                                                                                                                                                                                                                                                                                                                                                                                                                                                                                                                                                                                                | ADDROVED BY                                  | 11                                | TITLE               | $\mathcal{O}$                         | 4              | DATE &                                | 15-7         | $\sim$       |  |
| •                                                                                                                                                                                                                                                                                                                                                                                                                                                                                                                                                                                                                                                                                                                                                                                                                                                                                                                                                                                                                                                                                                                                                                                                                                                                                                                                                                                                                                                                                                                                                                                                                                                                                                                                                                                                                                                                                                                                                                                                                                                                                                                              |                                              | マケー                               | TITLE (             |                                       |                | DATE                                  | 15-2         | <u></u>      |  |